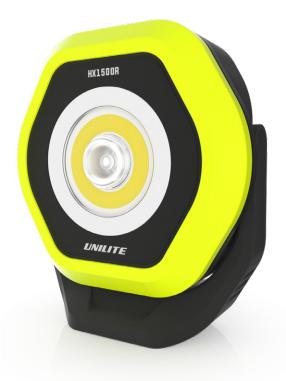

## **HX1500R** - COMPACT DUAL LED WORK LIGHT

- 1500 lumen 15W white COB LED, 6500K
- Additional 500 lumen 5W SMD LED spot beam, 6500K
- Ultra tough nylon-polymer and aluminium construction
- 180° rotating stand with super strong magnetic base
- IP65 dust & water resistant
- IKO7 shock proof 2m drop resistant
- Operating temperature -20°C to +50°C
- High power 5200mAh lithium battery
- Battery level and charging indicator lights
- Faster 2A USB Type-C charging 4 hours charge time
- 1m high quality USB Type-C charging cable (included)

BATTERY 3.7v 5200mAh Li-ion Rechargeable Battery WEIGHT 400g DIMENSION 116 x 101 x 41.5mm

**BATTERY & CHARGE INDICATORS** 