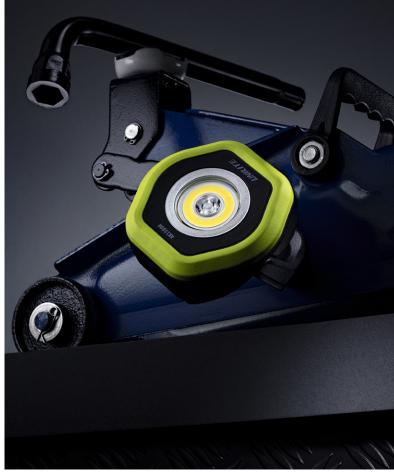

## **HX1500R** - COMPACT DUAL LED WORK LIGHT

- 1500 lumen 15W white COB LED, 6500K
- Additional 500 lumen 5W SMD LED spot beam, 6500K
- Ultra tough nylon-polymer and aluminium construction
- 180° rotating stand with super strong magnetic base
- IP65 dust & water resistant
- IKO7 shock proof 2m drop resistant
- Operating temperature -20°C to +50°C
- High power 5200mAh lithium battery
- Battery level and charging indicator lights
- Faster 2A USB Type-C charging 4 hours charge time
- 1m high quality USB Type-C charging cable (included)