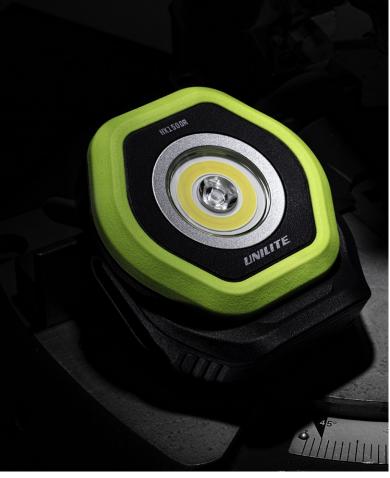

## **HX1500R** - COMPACT DUAL LED WORK LIGHT

- 1500 lumen 15W white COB LED, 6500K
- Additional 500 lumen 5W SMD LED spot beam, 6500K
- Ultra tough nylon-polymer and aluminium construction
- 180° rotating stand with super strong magnetic base
- IP65 dust & water resistant
- IKO7 shock proof 2m drop resistant
- Operating temperature -20°C to +50°C
- High power 5200mAh lithium battery
- Battery level and charging indicator lights
- Faster 2A USB Type-C charging 4 hours charge time
- 1m high quality USB Type-C charging cable (included)