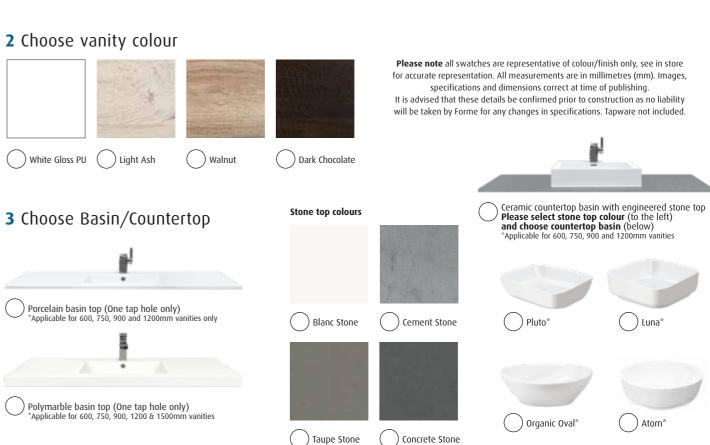

### FEATURES / OPTIONS

- Freestanding or wall hung options
- Designed & manufactured by Forme
- 4 x cabinet colours
- 4 x engineered stone benchtops
- 5 x porcelain basins to select from
- 2 x moulded basins to select from
- Finger pull handles
- LHS & RHS drawer options available
- Matching shaving cabinets available in all sizes

Mont Albert 900 wall hung vanity, in Light Ash, Concrete Stone top, Organic basin, RHS drawers with a 10:00 taphole