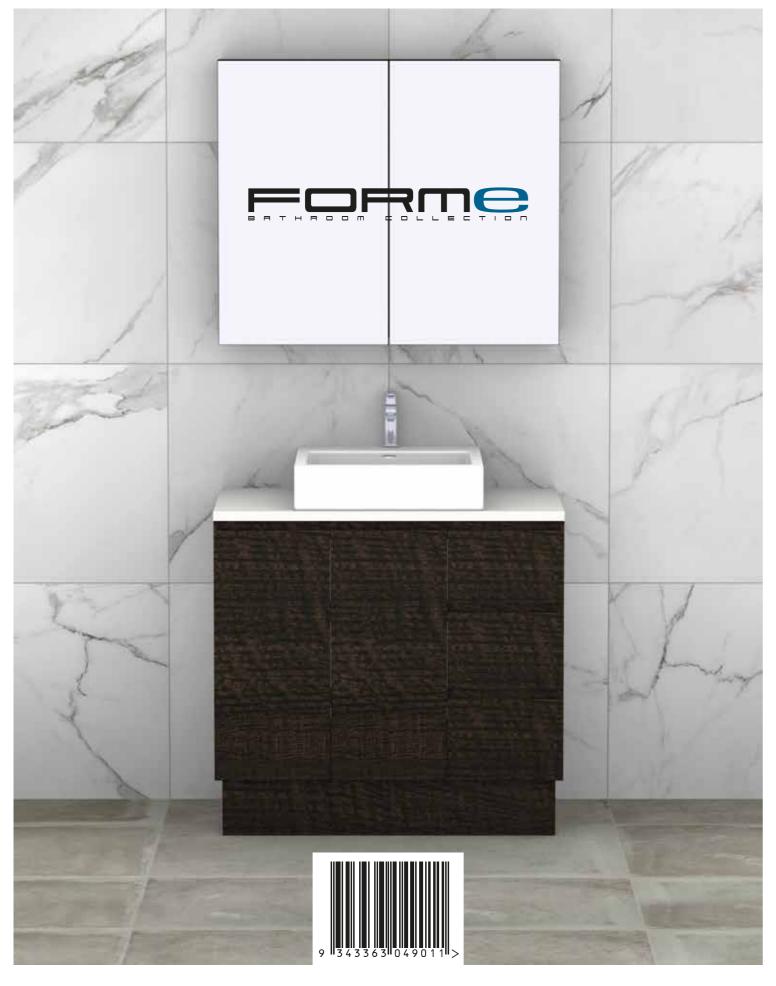

## MONT ALBERT DESIGNER VANITY COLLECTION

The Mont Albert Vanity Collection by Forme offers a range of vanities to suit the most discerning of tastes, successfully maintaining the balance between style and functionality. The Mont Albert Collection offers a sense of understated contemporary style. Mix and match to create the perfect vanity for your bathroom. The Mont Albert collection is available in 5 sizes\*, offering both a wall hung or freestanding option to suit any plumbing configuration.

Mont Albert 900 wall hung vanity, in Light Ash, Concrete Stone top, Organic basin, RHS drawers with a 10:00 taphole