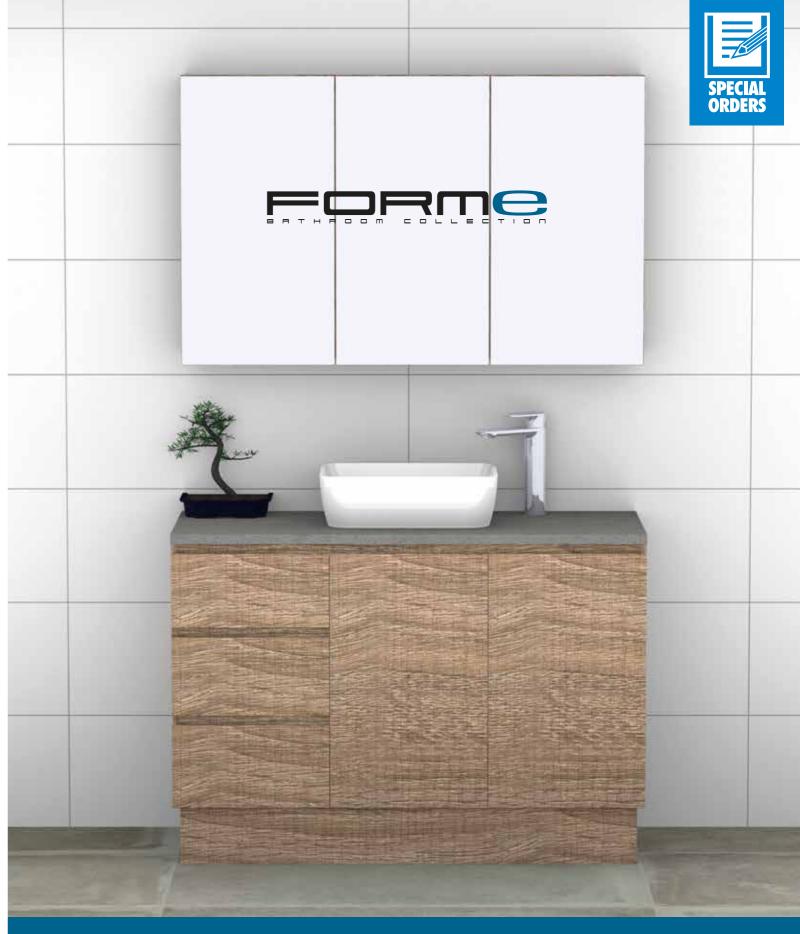

## MONT ALBERT DESIGNER VANITY COLLECTION

The Mont Albert Vanity Collection by Forme offers a range of vanities to suit the most discerning of tastes, successfully maintaining the balance between style and functionality. The Mont Albert Collection offers a sense of understated contemporary style. Mix and match to create the perfect vanity for your bathroom. The Mont Albert collection is available in 5 sizes\*, offering both a wall hung or freestanding option to suit any plumbing configuration.

### FEATURES / OPTIONS

- Freestanding or wall hung options
- Designed & manufactured by Forme
- 4 x cabinet colours
- 4 x engineered stone benchtops
- 5 x porcelain basins to select from
- 2 x moulded basins to select from
- Finger pull handles
- LHS & RHS drawer options available
- Matching shaving cabinets available in all sizes