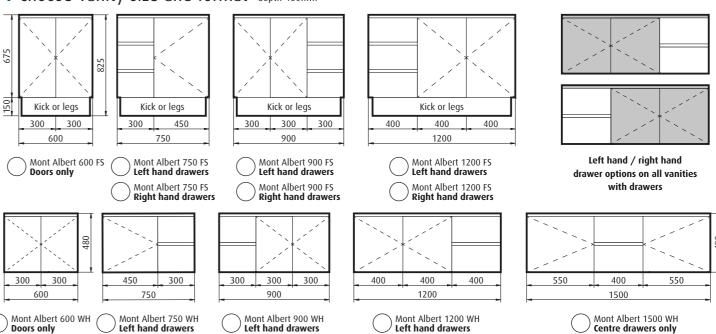

# HOW TO CHOOSE YOUR DESIGNER VANITY

#### 1 Choose vanity size and format-depth 460mm

Mont Albert 750 WH

Right hand drawers

Mont Albert 1200 WH Right hand drawers

\*Waste diameter cut-out ø80mm

\*\*Oval waste cut-out in stone If taphole is required for a

Mont Albert with LHS drawers will be a 2:00 taphole option and If taphole is required for a Mont Albert RHS drawers

will be a 10:00 taphole option

) Comet\*

Mont Albert 900 WH
Right hand drawers