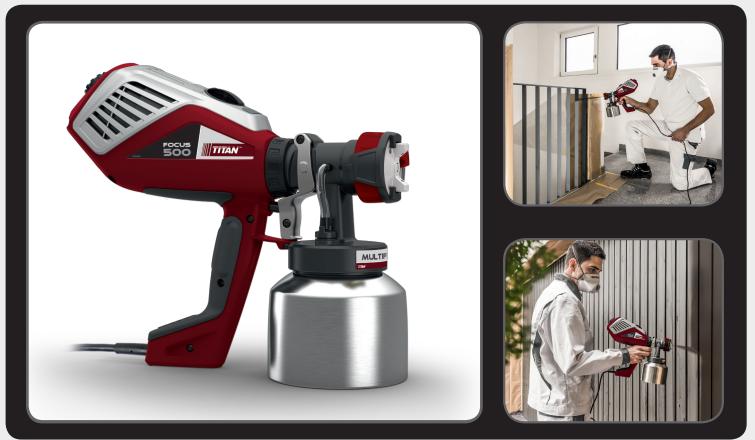

## **FOCUS 500**

The Focus 500 HandHeld is a multi-tool for painting pros with a unique combination of power, control and versatility. The Focus 500 delivers the power of an airless sprayer with the control of an HVLP. It's a highly versatile tool that is capable of spraying all types of coatings for interior, exterior and fine finishing jobs.

- XVLP technology provides greater atomisation, allowing you to spray un-diluted coatings like acrylics and enamels with little overspray
- X-Speed tip for greater control; adjustable spray pattern from 3 to 36cm
- Powerful handheld turbine with 2-stage trigger and automatic shut-off
- Variable air flow and material control to suit all applications
- Low maintenance for longer life, with replaceable air filter

## **TECHNICAL DATA**

| Maximum Pressure  | 4-6 psi |
|-------------------|---------|
| Power             | 730 W   |
| Atomisation Power | 220 W   |
| Weight            | 2.3 Kg  |
| Container Size    | 1000 mL |
| Part No.          | 2359480 |