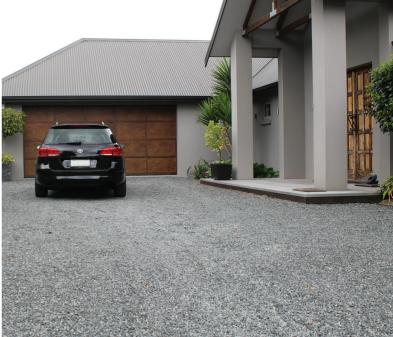

# **SurePave**<sup>TM</sup>

THE HEAVYWEIGHT IN PERMEABLE PAVING

SurePave permeable paving panels are the ideal solution for reinforcing gravel in highly stressed areas, vehicle parking, driveways, golf courses, parks or hard stand areas for boats, trailers or caravans.

The robust cellular design of SurePave offers a perfect paving alternative to concrete while still maintaining all the benefits of a hard pavement.

Porous and free draining, SurePave allows water to be absorbed easily creating a safe and functional surface that is natural and attractive. Significant features of SurePave paving panels include a unique positive interlocking system to hold panels in place, a small panel size for ease in transportation and installation, also light and stackable panels for efficient storage.