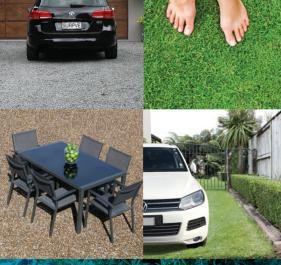

# **SurePave**<sup>TM</sup>

THE HEAVYWEIGHT IN PERMEABLE PAVING

SurePave permeable paving panels are the ideal solution for reinforcing gravel in highly stressed areas, vehicle parking, driveways, golf courses, parks or hard stand areas for boats, trailers or caravans.

The robust cellular design of SurePave offers a perfect paving alternative to concrete while still maintaining all the benefits of a hard pavement.

Porous and free draining, SurePave allows water to be absorbed easily creating a safe and functional surface that is natural and attractive. Significant features of SurePave paving panels include a unique positive interlocking system to hold panels in place, a small panel size for ease in transportation and installation, also light and stackable panels for efficient storage.

GRASS STABILISATION SYSTEM

GrassPave is an eco-friendly, economical permeable paving system ideal for grassed pedestrian and overflow parking areas.

GrassPave is a versatile yet strong method to reinforce your green areas. Most grass pavers made of concrete, tend to heat up causing the grass to dry out and scorch. GrassPave solves this problem.

The unique honeycomb cell structure creates a stable surface to support

turfed areas where pedestrian and occasional vehicle traffic would usually cause problems of ground rutting and soil compaction.

All GrassPave permeable paving panels have a simple interlocking clip system that holds panels together. GrassPave panels are 3% the weight of traditional concrete grass paver alternatives, making installation and transportation considerably easier.