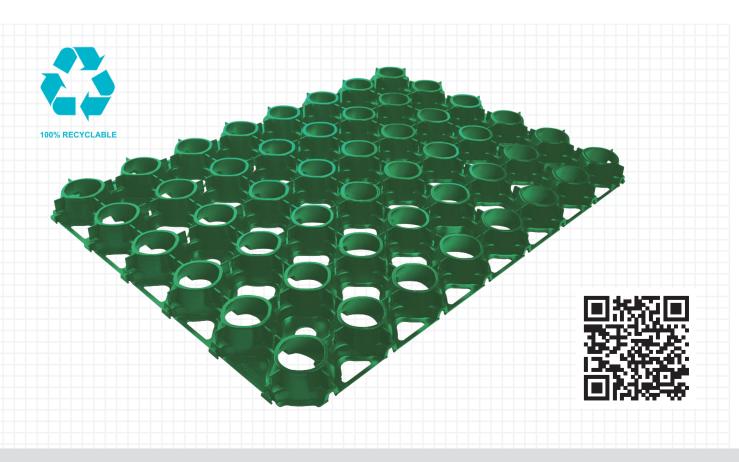

GRASS STABILISATION SYSTEM

GrassPave is an eco-friendly, economical permeable paving system ideal for grassed pedestrian and overflow parking areas.

GrassPave is a versatile yet strong method to reinforce your green areas. Most grass pavers made of concrete, tend to heat up causing the grass to dry out and scorch. GrassPave solves this problem.

The unique honeycomb cell structure creates a stable surface to support

turfed areas where pedestrian and occasional vehicle traffic would usually cause problems of ground rutting and soil compaction.

All GrassPave permeable paving panels have a simple interlocking clip system that holds panels together. GrassPave panels are 3% the weight of traditional concrete grass paver alternatives, making installation and transportation considerably easier.