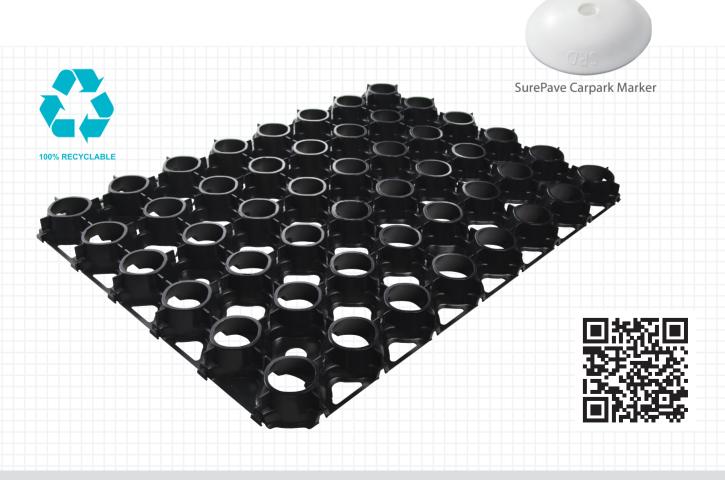

# **SurePave**<sup>TM</sup>

THE HEAVYWEIGHT IN PERMEABLE PAVING

SurePave permeable paving panels are the ideal solution for reinforcing gravel in highly stressed areas, vehicle parking, driveways, golf courses, parks or hard stand areas for boats, trailers or caravans.

The robust cellular design of SurePave offers a perfect paving alternative to concrete while still maintaining all the benefits of a hard pavement.

Porous and free draining, SurePave allows water to be absorbed easily creating a safe and functional surface that is natural and attractive. Significant features of SurePave paving panels include a unique positive interlocking system to hold panels in place, a small panel size for ease in transportation and installation, also light and stackable panels for efficient storage.

## SPECIFICATIONS >

| Module Size             | 816mm (l) x 612mm (w) x 40mm (h)                                                    |  |
|-------------------------|-------------------------------------------------------------------------------------|--|
| Material                | 100% Recycled High Density Polypropylene                                            |  |
| Weight                  | Approx 4.1 kg/m² unfilled                                                           |  |
| Compressive<br>Strength | > 700 tonnes m <sup>2</sup> when filled<br>(Test method; NZS 3116: 1991, App A & B) |  |
| Colour                  | Black                                                                               |  |

#### **SUREPAVE**

| PRODUCT                         | SIZE                                      | CODE  |
|---------------------------------|-------------------------------------------|-------|
| SurePave Paver Black            | 816mm x 612mm x 40mm (0.5m <sup>2</sup> ) | 76148 |
| SurePave Carpark Marker - White |                                           | 76295 |
|                                 |                                           |       |

#### FEATURES >

Super strong 3.5mm wall thickness to handle traffic and turning

Panels interlock securely to reduce long-term creep

Able to withstand **700 tonnes per m<sup>2</sup>** when filled

High density polypropylene for permanent strength and durability