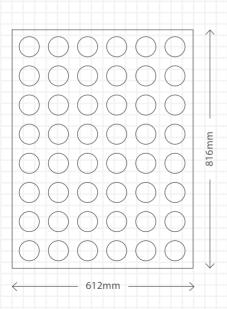

## SPECIFICATIONS >

| Module Size             | 816mm (l) x 612mm (w) x 40mm (h)                                                    |  |
|-------------------------|-------------------------------------------------------------------------------------|--|
| Material                | 100% Recycled High Density Polypropylene                                            |  |
| Weight                  | Approx 4.1 kg/m² unfilled                                                           |  |
| Compressive<br>Strength | > 700 tonnes m <sup>2</sup> when filled<br>(Test method; NZS 3116: 1991, App A & B) |  |
| Colour                  | Black                                                                               |  |

#### **SUREPAVE**

| PRODUCT                         | SIZE                                      | CODE  |
|---------------------------------|-------------------------------------------|-------|
| SurePave Paver Black            | 816mm x 612mm x 40mm (0.5m <sup>2</sup> ) | 76148 |
| SurePave Carpark Marker - White |                                           | 76295 |
|                                 |                                           |       |

#### SPECIFICATIONS >

| Module Size             | 816mm (l) x 612mm (w) x 40mm (h)                                                    |
|-------------------------|-------------------------------------------------------------------------------------|
| Material                | 100% Recycled High Density Polypropylene                                            |
| Weight                  | Approx 4.1 kg/m <sup>2</sup> unfilled                                               |
| Compressive<br>Strength | > 700 tonnes m <sup>2</sup> when filled<br>(Test method; NZS 3116: 1991, App A & B) |
| Colour                  | Green                                                                               |

#### GRASSPAVE

| PRODUCT               | SIZE                                      | CODE  |
|-----------------------|-------------------------------------------|-------|
| GrassPave Paver Green | 816mm x 612mm x 40mm (0.5m <sup>2</sup> ) | 13275 |