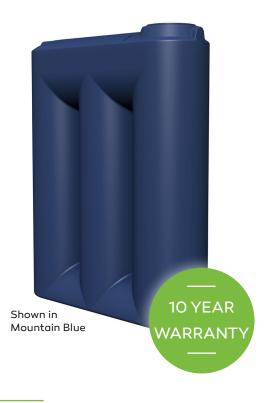

## 2000 Litre Slimline Water Tank

Built to the highest of Australian standards, this slimline water tank has been designed to be durable, in order to withstand the harsh Australian weather.

The slimline design is an effective space-saving option, with the potential to stay out of sight in the backyard, so all anyone will see is a lush, colourful garden.

## **Specifications**

Width: 640 mm Length: 2030 mm Height: 2160 mm