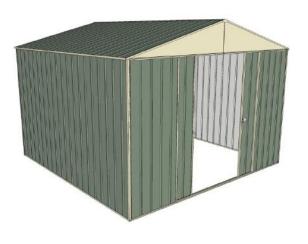

## Build-a-Shed 3.0mt x 3.0mt x 2.3mt Front Gable Roof Garden Shed

Double sliding door + Nil door

- 🔶 2.3mt high ridge
- Bolt down brackets and anchors included
- Up to 20% thicker steel than some sheds

## **Available Colors**

Zinc 3316140

Cream 3316134

Green 3316131

| Model                   | G30S230N0        |
|-------------------------|------------------|
| Roof type               | Front Gable Roof |
| Exterior dimension      | 2995mm x 2995mm  |
| Interior dimension      | 2955mm x 2955mm  |
| Height @ wall           | 1900mm           |
| Height @ ridge          | 2300mm           |
| Primary door type       | Double sliding   |
| Primary door height     | 1870mm           |
| Primary door opening    | 1540mm           |
| Secondary door type     | Nil              |
| Secondary door height   | N/A              |
| Secondary door opening  | N/A              |
| Weight (Kg)             | 132.20           |
| Area (Sq. Mt)           | 8.97             |
| Slab size (100mm thick) | 3095mm x 3095mm  |