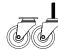

## FURNITURE **CASTORS**

**UP TO** LOAD CAPACITY

The Furniture Castor range is designed to suit standard office chairs as well as light weight furniture including cabinets, TV units, display racking and trolleys.

Furniture Castors are common on many pieces of furniture within the home due to their durability and simple manoeuvering. The twin wheel hooded design increases load capacity and functionality when in motion. Available in a range of sizes with different application types including threaded stem, plate and circlip.