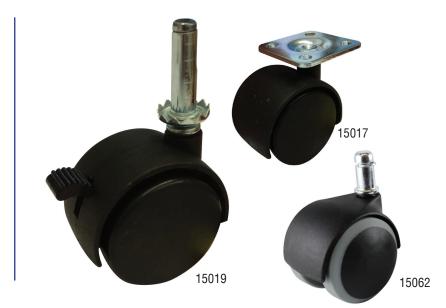

Furniture Castors are common on many pieces of furniture within the home due to their durability and simple manoeuvering. The twin wheel hooded design increases load capacity and functionality when in motion. Available in a range of sizes with different application types including threaded stem, plate and circlip.

|                 |                |                           |                        |                   |               | (KG)                     |                            |                       |
|-----------------|----------------|---------------------------|------------------------|-------------------|---------------|--------------------------|----------------------------|-----------------------|
| Product<br>Code | Castor Type    | Wheel<br>Diameter<br>(mm) | Tread<br>Width<br>(mm) | Wheel<br>Material | Bearing Type  | Load<br>Capacity<br>(kg) | Finished<br>Height<br>(mm) | Fitting Type          |
| 0082891         | Swivel         | 60                        | 11                     | Nylon             | Plain Bearing | 30                       | 80                         | Plate Mount           |
| 0215898         | Swivel         | 75                        | 24                     | Polyurethane      | Precision     | 50                       | 100                        | Circlip               |
| 3940114         | Swivel         | 50                        | 9                      | Nylon             | Plain Bearing | 25                       | 59                         | Circlip               |
| 3940115         | Swivel         | 50                        | 9                      | TPR               | Plain Bearing | 60                       | 65                         | Plate Mount           |
| 3940116         | Swivel         | 50                        | 9                      | TPR               | Plain Bearing | 25                       | 57                         | Circlip               |
| 3940348         | Swivel + Brake | 50                        | 10                     | Nylon             | Plain Bearing | 35                       | 67                         | Bracket Castors       |
| 3940366         | Swivel         | 50                        | 12                     | Nylon             | Plain Bearing | 150                      | 57                         | Circlip               |
| 3941148         | Swivel         | 40                        | 9                      | Nylon             | Plain Bearing | 40                       | 49                         | Threaded Stem Castors |
| 3941156         | Swivel         | 50                        | 9                      | Nylon             | Plain Bearing | 50                       | 59                         | Socket Stem Castors   |
| 3941172         | Swivel         | 50                        | 9                      | Nylon             | Plain Bearing | 50                       | 62                         | Plate Mount           |
| 3941180         | Swivel         | 50                        | 9                      | Nylon             | Plain Bearing | 50                       | 60                         | Threaded Stem Castors |
| 3941198         | Swivel         | 40                        | 9                      | Nylon             | Plain Bearing | 40                       | 50                         | Socket Stem Castors   |
| 3941203         | Swivel         | 40                        | 9                      | Nylon             | Plain Bearing | 40                       | 53                         | Plate Mount           |
| 3941229         | Swivel + Brake | 50                        | 9                      | Nylon             | Plain Bearing | 50                       | 59                         | Socket Stem Castors   |
| 3941237         | Swivel + Brake | 50                        | 9                      | Nylon             | Plain Bearing | 50                       | 62                         | Plate Mount           |
| 3941261         | Swivel + Brake | 50                        | 9                      | Nylon             | Plain Bearing | 50                       | 59                         | Threaded Stem Castors |
| 3941279         | Swivel         | 40                        | 9                      | Nylon             | Plain Bearing | 60                       | 47                         | Socket Stem Castors   |
| 3941512         | Swivel         | 30                        | 9                      | Nylon             | Plain Bearing | 30                       | 39                         | Socket Stem Castors   |
| 3941520         | Swivel         | 30                        | 9                      | Nylon             | Plain Bearing | 30                       | 43                         | Plate Mount           |
| 3941601         | Swivel         | 30                        | 9                      | Nylon             | Plain Bearing | 30                       | 39                         | Threaded Stem Castors |