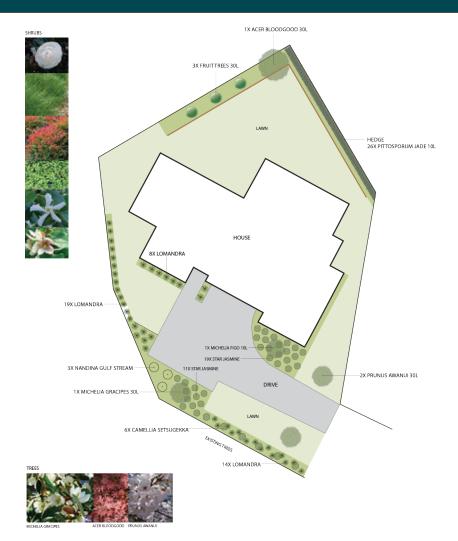

## MEDIUM COMMERCIAL GREENLIFE SERVICE

| PLANT NAME                   | ITEM NUMBER | QUANTITY | COMMERCIAL PRICE (EXCL GST) | TOTAL COMMERCIAL PRICE (EXCL GST) |
|------------------------------|-------------|----------|-----------------------------|-----------------------------------|
| Lomandra Verday 1 litre      | 08910710    | 14       | \$6.24                      | \$87.36                           |
| Acer Bloodgood 30 litre      | 00159376    | 1        | \$100.95                    | \$100.95                          |
| Camellia Setsugekka 30 litre | 00159368    | 6        | \$91.57                     | \$549.42                          |
| Pittosporum Jade 10 litre    | 00589608    | 26       | \$28.95                     | \$752.70                          |
| Fruit Trees 30 litre         | 00159376    | 3        | \$100.95                    | \$302.85                          |
| Michelia Gracipes 30 litre   | 00159376    | 1        | \$100.95                    | \$100.95                          |
| Star Jasmine 1 litre         | 08910802    | 19       | \$6.24                      | \$118.56                          |
| Prunus Awanui 30 litre       | 00159376    | 2        | \$100.95                    | \$201.90                          |
| Lomandra Verday 1 litre      | 08910710    | 19       | \$6.24                      | \$118.56                          |
| Michelia Bubbles 30 litre    | 00159376    | 1        | \$100.95                    | \$100.95                          |
| Nandina Gulf Stream 10 litre | 00589608    | 3        | \$28.95                     | \$86.85                           |
| Star Jasmine 1 litre         | 08910802    | 11       | \$6.24                      | \$68.64                           |
| Lomandra Verday 1 litre      | 08910710    | 8        | \$6.24                      | \$49.92                           |
| TOTAL COST                   |             |          |                             | \$2,639.61                        |