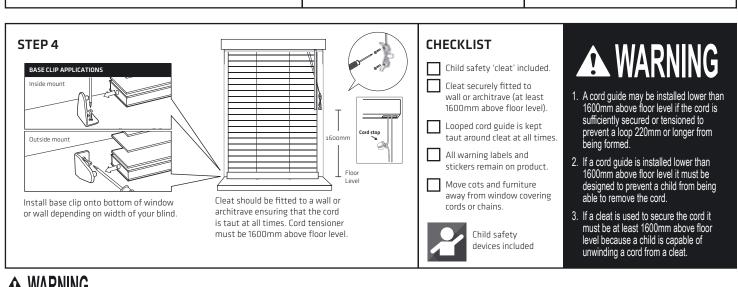

## **A** WARNING

WARNING: Young children have died by wrapping loose curtain and blind cords or chains around their necks. Secure cords or chains with cord guides or keep them out of reach by winding them around a cleat. Move cots and furniture away from window covering cords or chains. Do not remove this label.

WARNING: Looped cords, looped bead chains or other flexible looped devices may cause a strangulation hazard for children under 5 years. KEEP CORDS AND CHAINS OUT OF REACH OF CHILDREN.

WARNING: To avoid creating a possible strangulation hazard for children, the window covering must be installed in such a way that a loose cord cannot form a loop 220mm or longer at a height of less than 1600mm above the floor.