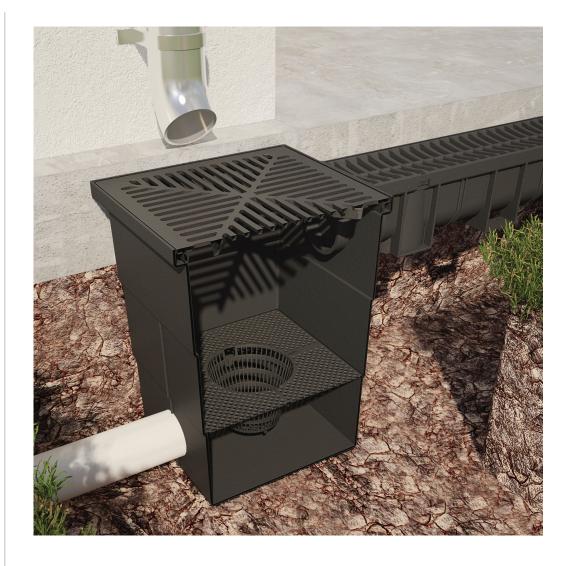

### **Flo-way Pit and Grates**

Simple and innovative approach to solving drainage problems. Square trap design funnels rainwater directly into connected stormwater pipe.

Flo-way Pits suit 90mm or 100mm PVC Pipe

### **Rainwater Pit and Grates**

Designed as a drainage collection point by itself or for connection to the EasyDRAIN Channel and Grate systems.