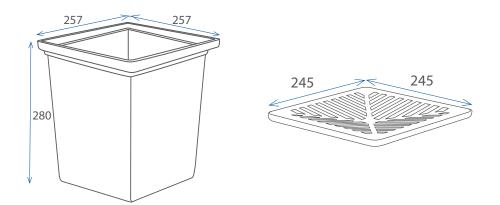

### **SPECIFICATIONS - PIT CASE ONLY**

| Length:   |  |
|-----------|--|
| Width:    |  |
| Height:   |  |
| Capacity: |  |

257mm 257mm 280mm 18L\*

\*minimum amount pit can hold, due to tapered design it will hold more than this literage