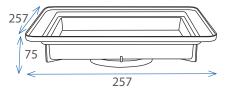

#### **SPECIFICATIONS - SHALLOW**

| Length:         | 257mm |
|-----------------|-------|
| Width:          | 257mm |
| Shallow Height: | 75mm  |
| Capacity:       | 1L    |

#### **Shallow Flo-way Pit**