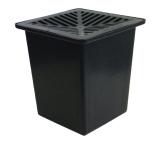

#### **SPECIFICATIONS - SHALLOW**

| Length:         | 257mm |
|-----------------|-------|
| Width:          | 257mm |
| Shallow Height: | 75mm  |
| Capacity:       | 1L    |

#### **Shallow Flo-way Pit**