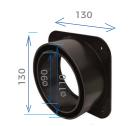

### **RAINWATER PIT** Components

Pit Boss El Code: 80080

Eliminates poor pipe connections to polypropylene pits due to subsidence of the ground or poor installation connections.

130 L x 130 W x 55mm H | 0.14kg