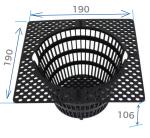

Rainwater Pit Leaf Basket El Code: 84041

Assists the flow of surface water by providing a barrier against leaves and other debris entering the waterways.

257 L x 257 W x 77mm H | 0.08kg

If you are after Revit files or additional information, get in touch with us for more details: marketing@everhard.com.au