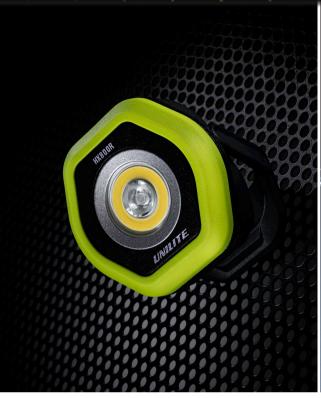

## **NEW HX800R** - COMPACT DUAL LED RECHARGEABLE WORK LIGHT

- High quality 800 lumen 7W white COB LED, 6500K
- Additional 300 lumen 3W SMD LED spot beam, 6500K
- Ultra tough nylon-polymer construction
- 180° rotating stand with super strong magnetic base
- IP65 dust & water resistant
- IKO7 shock proof 2m drop resistant
- Operating temperature -20°C to +50°C
- High power 2600mAh lithium battery
- Battery level and charging indicator lights
- USB type-C rechargeable 1m cable included

3.7v 2600mAh Li-ion Rechargeable Battery **BATTERY** WEIGHT 210g

**DIMENSION** 93.5 x 80 x 35.5mm

**DUAL SPOT & DISTANCE LEDS** 

**BATTERY & CHARGE INDICATORS** 