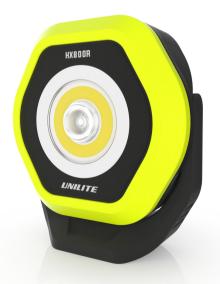

## **NEW HX800R** - COMPACT DUAL LED RECHARGEABLE WORK LIGHT

- High quality 800 lumen 7W white COB LED, 6500K
- Additional 300 lumen 3W SMD LED spot beam, 6500K
- Ultra tough nylon-polymer construction
- 180° rotating stand with super strong magnetic base
- IP65 dust & water resistant
- IKO7 shock proof 2m drop resistant
- Operating temperature -20°C to +50°C
- High power 2600mAh lithium battery
- Battery level and charging indicator lights
- USB type-C rechargeable 1m cable included

3.7v 2600mAh Li-ion Rechargeable Battery **BATTERY** WEIGHT 210g

**DIMENSION** 93.5 x 80 x 35.5mm

**DUAL SPOT & DISTANCE LEDS** 

**BATTERY & CHARGE INDICATORS** 