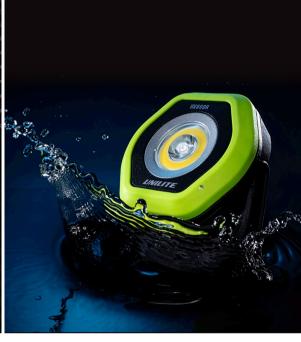

## **NEW HX800R** - COMPACT DUAL LED RECHARGEABLE WORK LIGHT

- High quality 800 lumen 7W white COB LED, 6500K
- Additional 300 lumen 3W SMD LED spot beam, 6500K
- Ultra tough nylon-polymer construction
- 180° rotating stand with super strong magnetic base
- IP65 dust & water resistant
- IKO7 shock proof 2m drop resistant
- Operating temperature -20°C to +50°C
- High power 2600mAh lithium battery
- Battery level and charging indicator lights
- USB type-C rechargeable 1m cable included