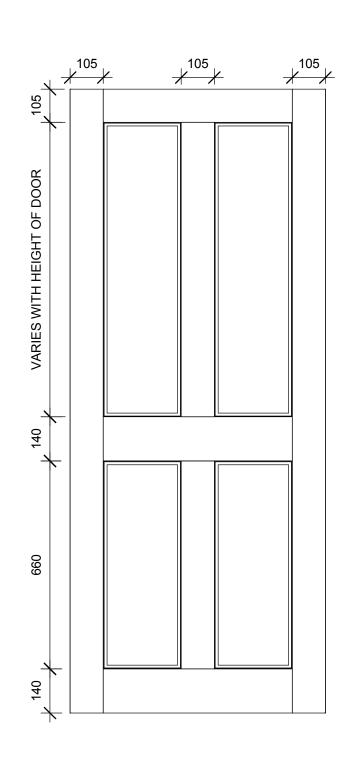

Range: Aluminium Type: Strata Version: 1.0 Strata 4P Code:

Panel thickness = 41mm

- Can be made any size up to 2400 x1200mm and powdercoated in any standard colour.
- Panels are made with aluminium profiles.
- For our full warranty details refer to our website.
- Can be hung in any type of aluminium or timber jamb/frame, by others. These drawings and pictures are representations of the panel only detail not exact.