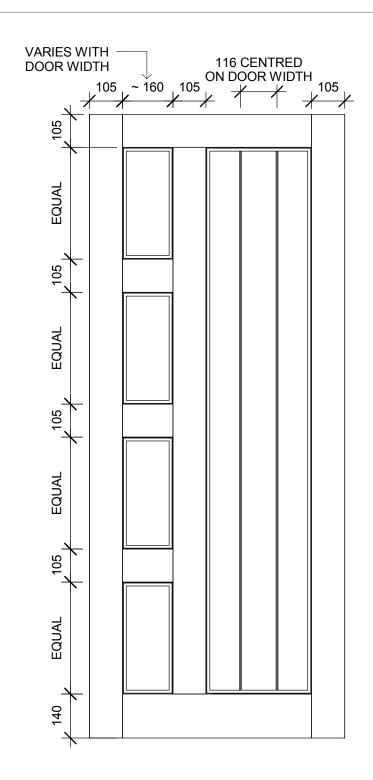

Range: Aluminium Type: Strata Version: 1.0 Strata 14T Code:

- Panel thickness = 41mm Can be made any size up to 2400 x1200mm and powdercoated in any standard colour.
- Panels are made with aluminium profiles.
- For our full warranty details refer to our website.
- •
- Can be hung in any type of aluminium or timber jamb/frame, by others. These drawings and pictures are representations of the panel only detail not exact.