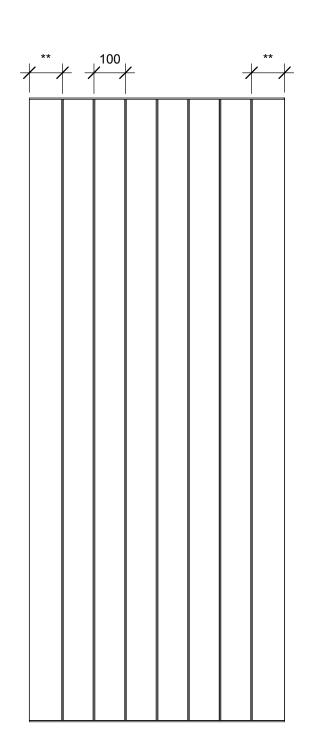

Range: Aluminium Type: Strata Version: 1.0 Strata 24L Code:

## <u>NOTE</u>

This panel only comes in standard sizes: 710, 810, 910, 1010, 1110 and 1210mm (\*\* stile size 105mm) 760, 860, 960, 1060 and 1160mm (\*\* stile size 130mm)

Panel thickness = 41mm

Can be made any height up to 2700mm and powdercoated in any standard colour.

For our full warranty details refer to our website.

- Can be hung in any type of aluminium or timber jamb/frame, by others. These drawings and pictures are representations of the panel only detail not exact.