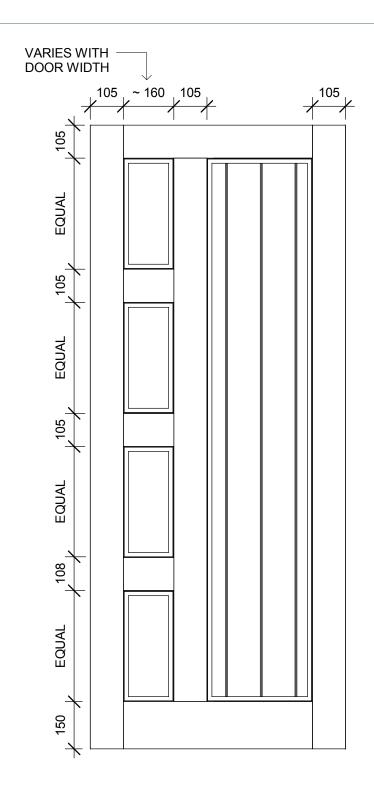

Range: Aluminium Type: Strata Version: 1.0 Strata 24L Code:

## <u>NOTE</u>

This panel only comes in standard sizes: 710, 810, 910, 1010, 1110 and 1210mm (\*\* stile size 105mm) 760, 860, 960, 1060 and 1160mm (\*\* stile size 130mm)

Panel thickness = 41mm

Can be made any height up to 2700mm and powdercoated in any standard colour.

For our full warranty details refer to our website.

- Can be hung in any type of aluminium or timber jamb/frame, by others. These drawings and pictures are representations of the panel only detail not exact.