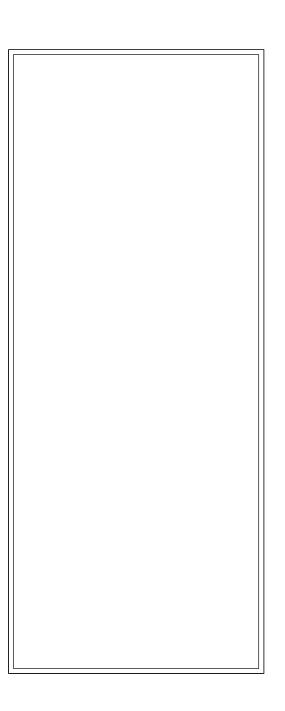

Range: Aluminium Type: Strata Version: 1.0 Strata 24L Code:

## <u>NOTE</u>

This panel only comes in standard sizes: 710, 810, 910, 1010, 1110 and 1210mm (\*\* stile size 105mm) 760, 860, 960, 1060 and 1160mm (\*\* stile size 130mm)

Panel thickness = 41mm

Can be made any height up to 2700mm and powdercoated in any standard colour.

For our full warranty details refer to our website.

- Can be hung in any type of aluminium or timber jamb/frame, by others. These drawings and pictures are representations of the panel only detail not exact.