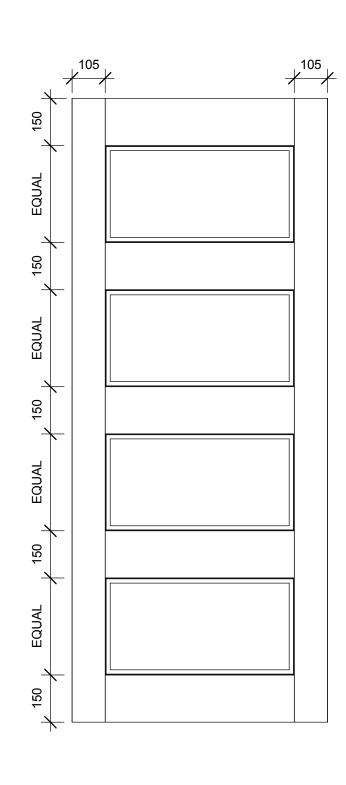

Range: Aluminium Thermtek Type: Version: 1.0

Thermtek 3HV Code:

Panel thickness = 40mm

- Can be made any size up to 2400 x1200mm and powdercoated in any standard colour. Panels are made with aluminium profiles and polystryrene insulation.
- Panels are thermally enhanced.
- For our full warranty details refer to our website.
- Can be hung in any type of aluminium or timber jamb/frame, by others. These drawings and pictures are representations of the panel only detail not exact.