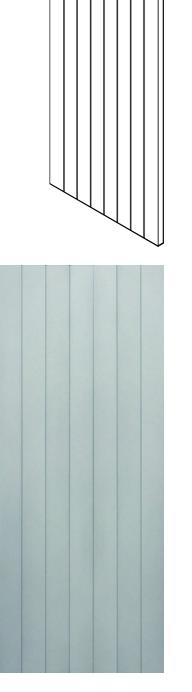

Range: Aluminium Type: Strata Version: 1.0 Strata 24L Code:

## <u>NOTE</u>

This panel only comes in standard sizes: 710, 810, 910, 1010, 1110 and 1210mm (\*\* stile size 105mm) 760, 860, 960, 1060 and 1160mm (\*\* stile size 130mm)

Panel thickness = 41mm

Can be made any height up to 2700mm and powdercoated in any standard colour.

For our full warranty details refer to our website.

- Can be hung in any type of aluminium or timber jamb/frame, by others. These drawings and pictures are representations of the panel only detail not exact.