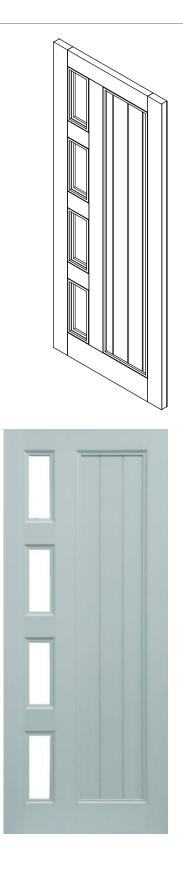

Range: Aluminium Thermtek Type: Version: 1.0

Thermtek 3HV Code:

Panel thickness = 40mm

- Can be made any size up to 2400 x1200mm and powdercoated in any standard colour. Panels are made with aluminium profiles and polystryrene insulation.
- Panels are thermally enhanced.
- For our full warranty details refer to our website.
- Can be hung in any type of aluminium or timber jamb/frame, by others. These drawings and pictures are representations of the panel only detail not exact.