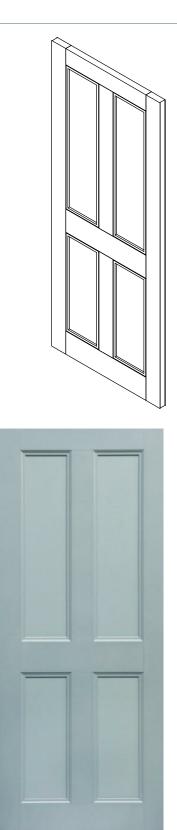

Range: Aluminium Type: Strata Version: 1.0 Strata 24L Code:

## <u>NOTE</u>

This panel only comes in standard sizes: 710, 810, 910, 1010, 1110 and 1210mm (\*\* stile size 105mm) 760, 860, 960, 1060 and 1160mm (\*\* stile size 130mm)

Panel thickness = 41mm

Can be made any height up to 2700mm and powdercoated in any standard colour.

For our full warranty details refer to our website.

- Can be hung in any type of aluminium or timber jamb/frame, by others. These drawings and pictures are representations of the panel only detail not exact.