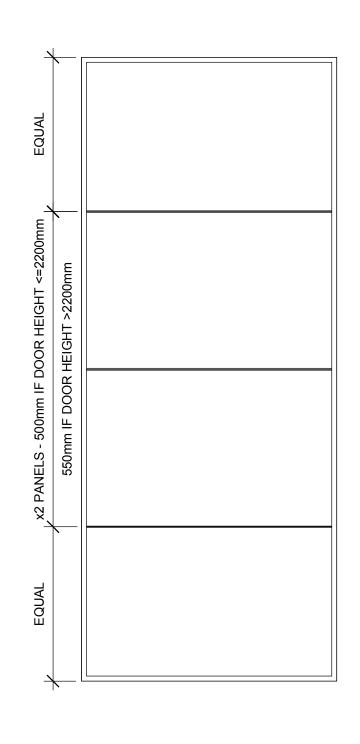

Range: Aluminium Type: Strata Version: 1.0 Strata 24L Code:

## <u>NOTE</u>

This panel only comes in standard sizes: 710, 810, 910, 1010, 1110 and 1210mm (\*\* stile size 105mm) 760, 860, 960, 1060 and 1160mm (\*\* stile size 130mm)

Panel thickness = 41mm

Can be made any height up to 2700mm and powdercoated in any standard colour.

For our full warranty details refer to our website.

- Can be hung in any type of aluminium or timber jamb/frame, by others. These drawings and pictures are representations of the panel only detail not exact.