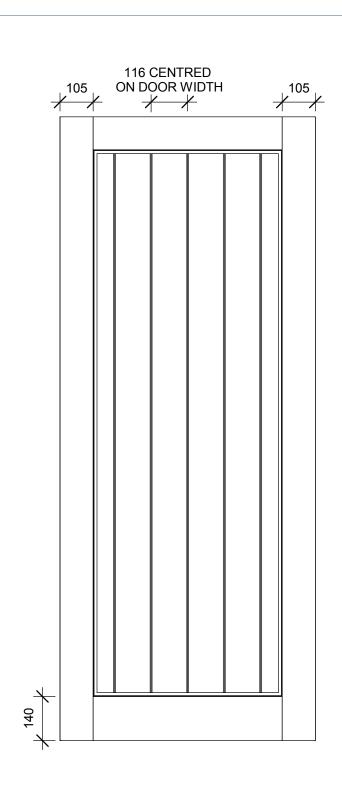

## <u>NOTE</u>

This panel only comes in standard sizes: 710, 810, 910, 1010, 1110 and 1210mm (\*\* stile size 105mm) 760, 860, 960, 1060 and 1160mm (\*\* stile size 130mm)

Panel thickness = 41mm

Can be made any height up to 2700mm and powdercoated in any standard colour.

For our full warranty details refer to our website.

- Can be hung in any type of aluminium or timber jamb/frame, by others. These drawings and pictures are representations of the panel only detail not exact.