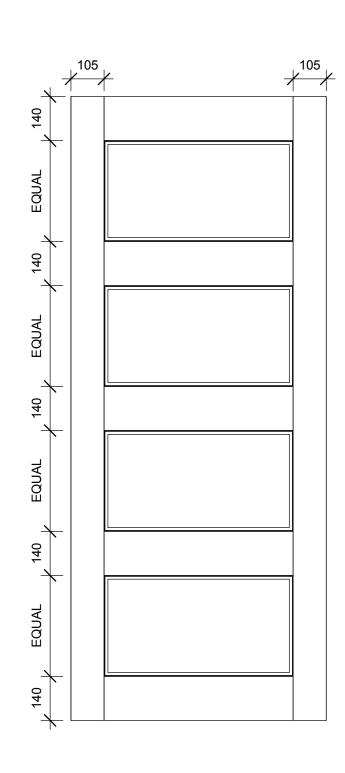

Range: Aluminium Type: Strata Version: 1.0 Strata 10TV Code:

- Panel thickness = 41mm
- Can be made any size up to 2400 x1200mm and powdercoated in any standard colour. Panels are made with aluminium profiles. This panel is single glazed in any 6mm glass required.

- For our full warranty details refer to our website.
- Can be hung in any type of aluminium or timber jamb/frame, by others. These drawings and pictures are representations of the panel only detail not exact. •