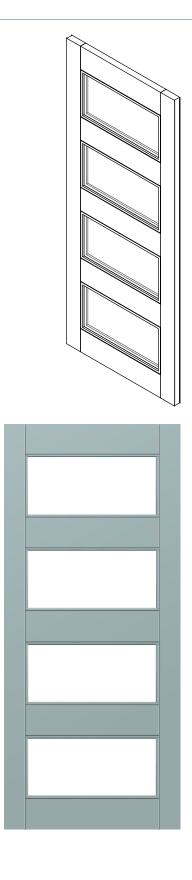

Range: Aluminium Type: Strata Version: 1.0 Strata 14T Code:

- Panel thickness = 41mm Can be made any size up to 2400 x1200mm and powdercoated in any standard colour.
- Panels are made with aluminium profiles.
- For our full warranty details refer to our website.
- •
- Can be hung in any type of aluminium or timber jamb/frame, by others. These drawings and pictures are representations of the panel only detail not exact.