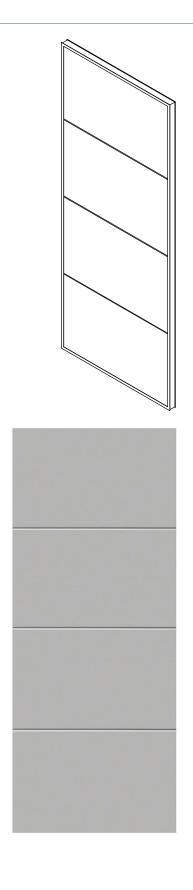

Range: Aluminium Type: Strata Version: 1.0 Strata 24L Code:

## <u>NOTE</u>

This panel only comes in standard sizes: 710, 810, 910, 1010, 1110 and 1210mm (\*\* stile size 105mm) 760, 860, 960, 1060 and 1160mm (\*\* stile size 130mm)

Panel thickness = 41mm

Can be made any height up to 2700mm and powdercoated in any standard colour.

For our full warranty details refer to our website.

- Can be hung in any type of aluminium or timber jamb/frame, by others. These drawings and pictures are representations of the panel only detail not exact.