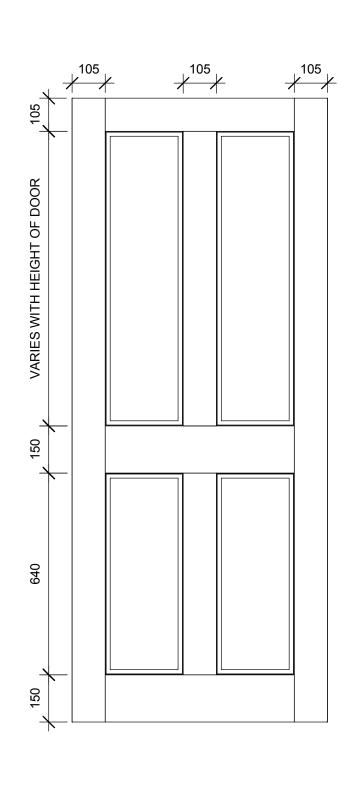

Range: Aluminium Type: Strata Version: 1.0 Strata 24L Code:

## <u>NOTE</u>

This panel only comes in standard sizes: 710, 810, 910, 1010, 1110 and 1210mm (\*\* stile size 105mm) 760, 860, 960, 1060 and 1160mm (\*\* stile size 130mm)

Panel thickness = 41mm

Can be made any height up to 2700mm and powdercoated in any standard colour.

For our full warranty details refer to our website.

- Can be hung in any type of aluminium or timber jamb/frame, by others. These drawings and pictures are representations of the panel only detail not exact.