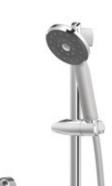

#### **RAIL SHOWER**

Offers great flexibility – height adjustability so the smallest or tallest users can enjoy a great shower, plus a handset that can be picked up for direct body showering. Perfect for the family bathroom.