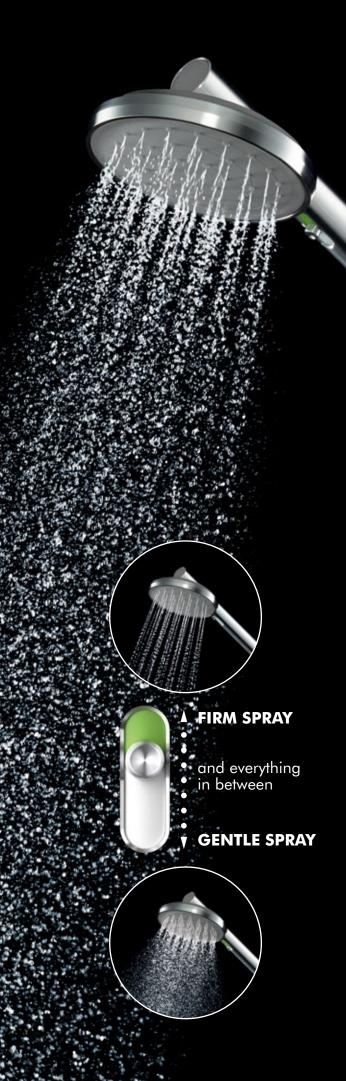

### **VJet**°

A shower to suit your ever-changing needs.

Its smooth handset slider allows you to activate a seamless spray transition - from firm, to gentle, and everything in between.

# Experience Control with Methven VJet®

Change is good. Controlling it is even better.

We created VJet® technology so you can change your shower experience to suit your needs. Using a smooth slider control you can adjust the spray seamlessly, from firm and invigorating to a gentle enveloping warmth, or anywhere in between.

Then there's the unique quality of the spray itself. VJet® uses cleverly-designed hidden channels to create spirals of water, released precisely by individual nozzles across the shower head.

The result is always a delight for the senses, whether you choose a shower experience that's revitalising, relaxing or something entirely your invention.

VJet<sup>®</sup>. It's your shower, your way.