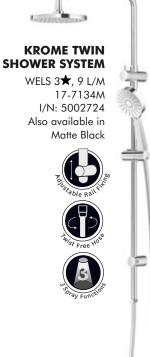

# **KROME COLLECTION**

#### **KROME HI RISE SHOWER**

WELS 3★, 9 L/M 17-7257M I/N: 5002718 Also available in Matte Black

#### **KROME HANDSET**

WELS 3★, 9 L/M 43-7047M I/N: 5002712 Also available in Matte Black

## KROME OVERHEAD SHOWER

WELS 3★, 9 L/M 17-7233MBK I/N:0056966

#### KROME HAND SHOWER

WELS 3★, 9 L/M 17-7202M I/N: 5002716 Also available in Matte Black

#### KROME TWIN SHOWER SYSTEM SHORT

WELS 3★, 9 L/M 17-7165M I/N: 5003307 Matte black – coming soon