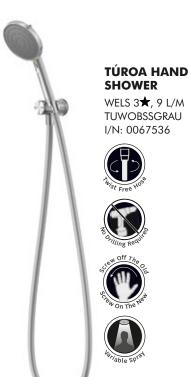

# TŪROA COLLECTION

**TÚROA HANDSET** 

WELS 3★, 9 L/M TUHSSSGRAU I/N: 0067535

TÚROA RAIL SHOWER

WELS 3★, 9 L/M TUSRSSGRAU I/N: 0067534