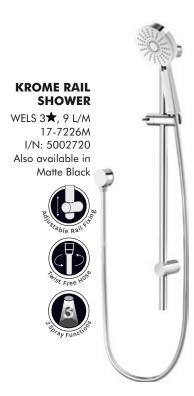

# **KROME COLLECTION**

#### **KROME HI RISE SHOWER**

WELS 3★, 9 L/M 17-7257M I/N: 5002718 Also available in Matte Black

#### **KROME HANDSET**

WELS 3★, 9 L/M 43-7047M I/N: 5002712 Also available in Matte Black

## KROME OVERHEAD SHOWER

WELS 3★, 9 L/M 17-7233MBK I/N:0056966

#### KROME HAND SHOWER

WELS 3★, 9 L/M 17-7202M I/N: 5002716 Also available in Matte Black

#### KROME TWIN SHOWER SYSTEM SHORT

WELS 3★, 9 L/M 17-7165M I/N: 5003307 Matte black – coming soon