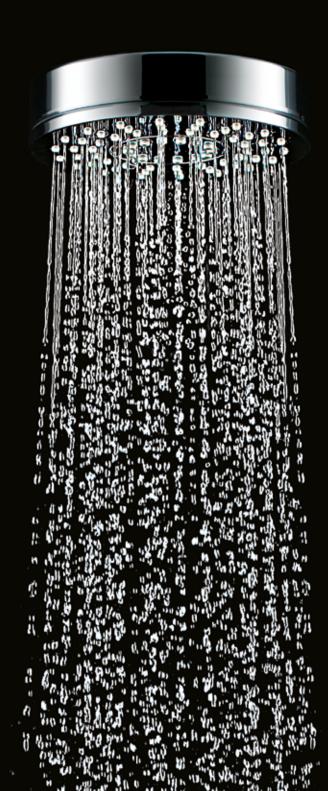

# METHVEN Aurajet<sup>®</sup>

# Experience the Unforgettable feeling of Aurajet®

It looks and feels out of this world.

The futuristic design of Aurajet® signals the promise of something extraordinary. And, from the moment the first droplets touch your skin, it delivers.

Hidden nozzles generate individual jets of water that collide against precisely-angled surfaces within Aurajet's open, seemingly floating, shower head.

The result is a stunning fan of luxuriously dense droplets, delivering 20% more spray force than a conventional shower, and twice the amount of water contact with your skin\*. Its enveloping warmth and heavenly feeling has to be felt to be believed.

#### Aurajet<sup>®</sup>. Experience it to believe it.

20% MORE SPRAY FORCE\*

\*Compared to a conventional Methven shower at 9L per minute