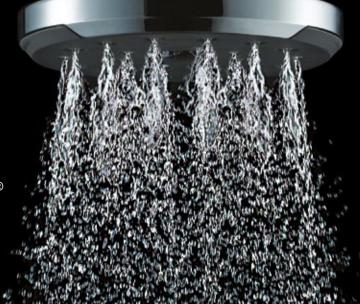

# METHVEN Satinjet<sup>®</sup>

# Experience the Sensation of Satinjet®

A sensation for both mind and body.

Satinjet® uses unique twin-jet technology to create optimum water droplet size and pressure. Delivering 300,000 of these droplets per second, Satinjet creates a truly immersive, full body shower experience.