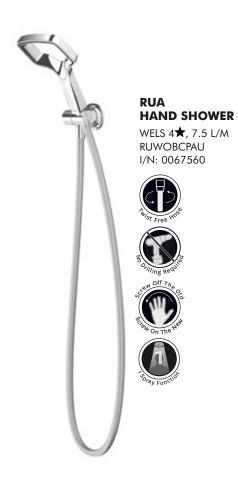

this world.

The futuristic design of Aurajet® signals the promise of something extraordinary. And, from the moment the first droplets touch your skin, it delivers.

Hidden nozzles generate individual jets of water that collide against precisely-angled surfaces within Aurajet's open, seemingly floating, shower head.

The result is a stunning fan of luxuriously dense droplets, delivering 20% more spray force than a conventional shower, and twice the amount of water contact with your skin\*. Its enveloping warmth and heavenly feeling has to be felt to be believed.

#### Aurajet<sup>®</sup>. Experience it to believe it.



20% MORE SPRAY FORCE\*

\*Compared to a conventional Methven shower at 9L per minute



# **RUA COLLECTION**



RUA HANDSET WELS 4★, 7.5 L/M RUHSCPAU I/N: 0067550











### **STYLE THE RANGE**



#### BLAZE BASIN MIXER

WELS 4★, 7.5L P/M 03-9425M I/N: 5004090 Also available in Matte Black



#### BLAZE SHOWER MIXER

03-9432M I/N: 5004092 Also available in Matte Black



# METHVEN Satinjet<sup>®</sup>

# Experience the Sensation of Satinjet®

A sensation for both mind and body.

Satinjet® uses unique twin-jet technology to create optimum water droplet size and pressure. Delivering 300,000 of these droplets per second, Satinjet creates a truly immersive, full body shower experience.

A range of Satinjet showers is available to suit your needs and desires, ensuring the perfect shower experience every day.

Satinjet®. Truly sensational.



\*Spray Analysis and Research Services – Test #2010T89 + 1 Kiri Satinjet at 250kPc



# KIRI COLLECTION



KIRI HI RISE