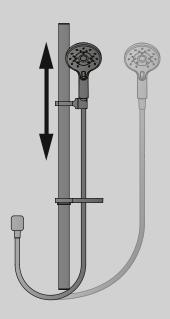

#### **RAIL SHOWER**

Offers great flexibility – height adjustability so the smallest or tallest users can enjoy a great shower, plus a handset that can be picked up for direct body showering. Perfect for the family bathroom.