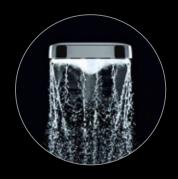

### **Airstream**

Feels like your own personal rain shower.

Airstream<sup>™</sup> technology mixes air with water to create a refreshing, rain-like more voluminous shower experience.

# Experience Vitality with Airstream<sup>™</sup>

A refreshing combination of air and water that delivers a rain-like feel to your shower.

Fully integrated into the base of the handset, Airstream™ technology allows air to be drawn in and mixed with water at high pressure. Each air-infused droplet then emerges from the shower head as a larger, softer, rain-like drop.

The result is a more refreshing all-over showering experience.

Airstream<sup>™</sup>. A simple and smart choice for any bathroom shower experience.