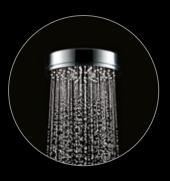

### **VJet**°

A shower to suit your ever-changing needs.

Its smooth handset slider allows you to activate a seamless spray transition - from firm, to gentle, and everything in between.

# Experience Control with Methven VJet®

Change is good. Controlling it is even better.

We created VJet® technology so you can change your shower experience to suit your needs. Using a smooth slider control you can adjust the spray seamlessly, from firm and invigorating to a gentle enveloping warmth, or anywhere in between.

Then there's the unique quality of the spray itself. VJet® uses cleverly-designed hidden channels to create spirals of water, released precisely by individual nozzles across the shower head.

The result is always a delight for the senses, whether you choose a shower experience that's revitalising, relaxing or something entirely your invention.