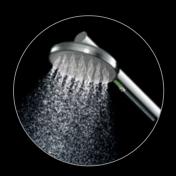

## Aurajet°

Our design looks amazing and feels divine.

20% more spray force and twice the amount of water on your skin than a conventional shower\*.

\* Compared to a Methven Conventional Shower at 9L per minute.

Hidden nozzles generate individual jets of water that collide against precisely-angled surfaces within Aurajet's open, seemingly floating, shower head.

The result is a stunning fan of luxuriously dense droplets, delivering 20% more spray force than a conventional shower, and twice the amount of water contact with your skin\*. Its enveloping warmth and heavenly feeling has to be felt to be believed.

#### Aurajet<sup>®</sup>. Experience it to believe it.

20% MORE SPRAY FORCE\*

\*Compared to a conventional Methven shower at 9L per minute