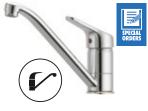

## SINK MIXERS

CULINARY GOOSENECK PULL OUT SINK MIXER

WELS 4★, 7.5 L/M 01-2329A I/N: 5001411

CULINARY GOOSENECK PULL OUT SINK MIXER

WELS 4★, 7.5 L/M 01-0318 I/N: 5003395

CULINARY GASTON PULL DOWN SINK MIXER

WELS 4★, 7.5 L/M 02-9419 I/N: 5003403

CULINARY GASTON PULL DOWN SINK MIXER

WELS 4★, 7.5 L/M 02-1055 I/N: 5003400

NAIDA PULL OUT SPRAY SINK MIXER

WELS 4★, 7.5 L/M 02-5756 I/N: 5001175

**KIRI SINK MIXER** 

WELS 4★, 7.5 L/M 01-5306 I/N: 5001735

**BLAZE SINK MIXER** 

WELS 5★, 6L/M 03-9487M I/N: 5004089

**FUTURA SINK MIXER** 

WELS 4★ 7.5 L/M 02-4308 I/N: 5001125