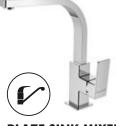

## SINK MIXERS

CULINARY GOOSENECK PULL OUT SINK MIXER

WELS 4★, 7.5 L/M 01-2329A I/N: 5001411

CULINARY GOOSENECK PULL OUT SINK MIXER

WELS 4★, 7.5 L/M 01-0318 I/N: 5003395

CULINARY GASTON PULL DOWN SINK MIXER

WELS 4★, 7.5 L/M 02-9419 I/N: 5003403

CULINARY GASTON PULL DOWN SINK MIXER

WELS 4★, 7.5 L/M 02-1055 I/N: 5003400

NAIDA PULL OUT SPRAY SINK MIXER

WELS 4★, 7.5 L/M 02-5756 I/N: 5001175

**KIRI SINK MIXER** 

WELS 4★, 7.5 L/M 01-5306 I/N: 5001735