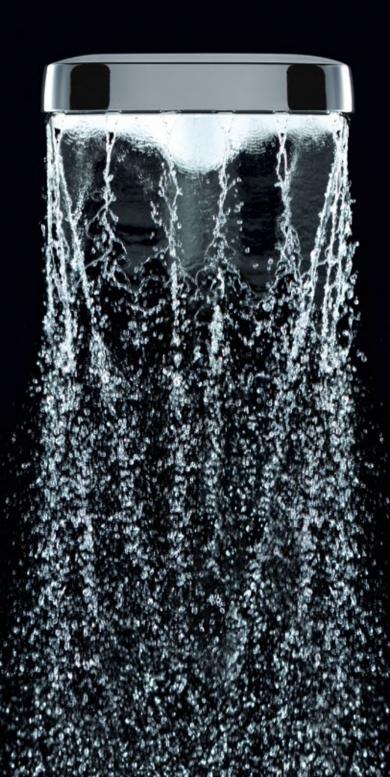

# METHVEN Aurajet<sup>®</sup>

# Experience the Unforgettable feeling of Aurajet®

It looks and feels out of this world.

The futuristic design of Aurajet® signals the promise of something extraordinary. And, from the moment the first droplets touch your skin, it delivers.

Hidden nozzles generate individual jets of water that collide against precisely-angled surfaces within Aurajet's open, seemingly floating, shower head.

The result is a stunning fan of luxuriously dense droplets, delivering 20% more spray force than a conventional shower, and twice the amount of water contact with your skin\*. Its enveloping warmth and heavenly feeling has to be felt to be believed.

#### Aurajet<sup>®</sup>. Experience it to believe it.

20% MORE SPRAY FORCE\*

\*Compared to a conventional Methven shower at 9L per minute