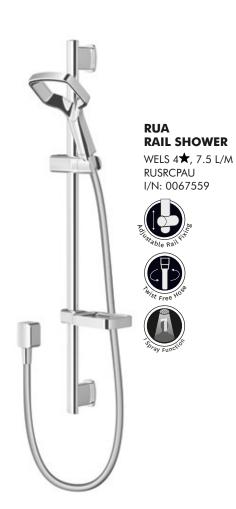

f this world.

The futuristic design of Aurajet® signals the promise of something extraordinary. And, from the moment the first droplets touch your skin, it delivers.

Hidden nozzles generate individual jets of water that collide against precisely-angled surfaces within Aurajet's open, seemingly floating, shower head.

The result is a stunning fan of luxuriously dense droplets, delivering 20% more spray force than a conventional shower, and twice the amount of water contact with your skin\*. Its enveloping warmth and heavenly feeling has to be felt to be believed.

#### Aurajet<sup>®</sup>. Experience it to believe it.



20% MORE SPRAY FORCE\*

\*Compared to a conventional Methven shower at 9L per minute



# **RUA COLLECTION**



RUA HANDSET WELS 4★, 7.5 L/M RUHSCPAU I/N: 0067550











### **STYLE THE RANGE**



#### BLAZE BASIN MIXER

WELS 4★, 7.5L P/M 03-9425M I/N: 5004090 Also available in Matte Black



#### BLAZE SHOWER MIXER

03-9432M I/N: 5004092 Also available in Matte Black



# METHVEN Satinjet<sup>®</sup>

# Experience the Sensation of Satinjet®

A sensation for both mind and body.

Satinjet® uses unique twin-jet technology to create optimum water droplet size and pressure. Delivering 300,000 of these droplets per second, Satinjet creates a truly immersive, full body shower experience.

A range of Satinjet showers is available to suit your needs and desires, ensuring the perfect shower experience every day.

Satinjet®. Truly sensational.



\*Spray Analysis and Research Services – Test #2010T89 + 1 Kiri Satinjet at 250kPc



# KIRI COLLECTION



KIRI HI RI