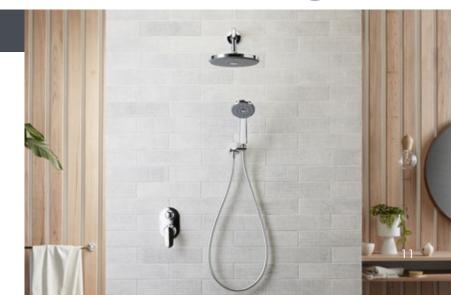

# Your shower experiences

δ

We are always looking for the new, always researching what can be better, always on a quest for the ultimate water experience.

### **VJet**°

A shower to suit your ever-changing needs.

Its smooth handset slider allows you to activate a seamless spray transition - from firm, to gentle, and everything in between.

## Aurajet°

Our design looks amazing and feels divine.

20% more spray force and twice the amount of water on your skin than a conventional shower\*.

\* Compared to a Methven Conventional Shower at 9L per minute.

## Satinjet°

A sensation only your skin can truly understand.

An amazing full-body shower sensation. Satinjet® turns an everyday ritual into an experience like no other.

### **Airstream**

Feels like your own personal rain shower.

Airstream<sup>™</sup> technology mixes air with water to create a refreshing, rain-like more voluminous shower experience.