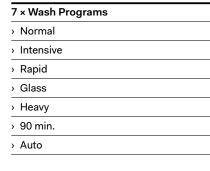

## 60cm Freestanding White Dishwasher DW6CW

| 7 × Wash Programs |           |  |  |  |
|-------------------|-----------|--|--|--|
| >                 | Normal    |  |  |  |
| >                 | Intensive |  |  |  |
| >                 | Rapid     |  |  |  |
| >                 | Glass     |  |  |  |
| >                 | Heavy     |  |  |  |
| >                 | 90 min.   |  |  |  |
| >                 | Auto      |  |  |  |

| × Wash Programs |  |  |  |  |
|-----------------|--|--|--|--|
| Normal          |  |  |  |  |
| Intensive       |  |  |  |  |
| Rapid           |  |  |  |  |
| Glass           |  |  |  |  |
| Heavy           |  |  |  |  |
| 90 min.         |  |  |  |  |
| Auto            |  |  |  |  |
|                 |  |  |  |  |