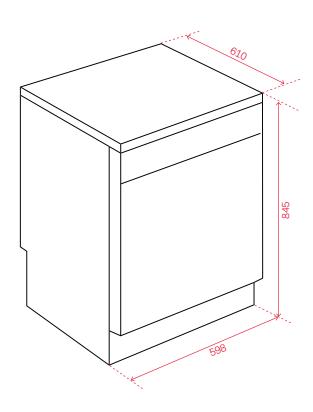

Overflow prevention

Aquastop protection

| Packaged (w, d, h m  | m) |
|----------------------|----|
| › 645 × 672 × 884m   | m  |
| Physical (w, d, h mm | )  |
| > 598 × 610 × 845m   | m  |
| Depth door open:     |    |
| > 1175mm             |    |
| Weight:              |    |
|                      |    |

**Product Dimensions** 

| Requirements                   |  |
|--------------------------------|--|
| Rated Voltage: 220–240V, 50 Hz |  |
|                                |  |
| Warranty                       |  |
| 5 years (3+2 on registration)  |  |
|                                |  |
| Below: Installation            |  |
|                                |  |