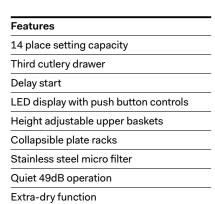

## 60cm Freestanding White Dishwasher DW6CW

| 7 × Wash Programs |           |  |  |  |
|-------------------|-----------|--|--|--|
| >                 | Normal    |  |  |  |
| >                 | Intensive |  |  |  |
| >                 | Rapid     |  |  |  |
| >                 | Glass     |  |  |  |
| >                 | Heavy     |  |  |  |
| >                 | 90 min.   |  |  |  |
| >                 | Auto      |  |  |  |