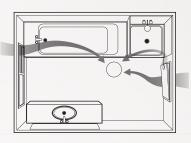

Ducting is not included in these models.

Shown installed above shower

Shown installed between shower and bath

Ventflo Ducted Ceiling Exhaust Fan and Light 200 mm

Ventflo Ducted Ceiling Exhaust Fan and Light 250 mm