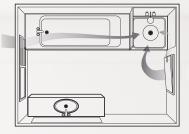

Ducting is not included in these models.

Shown installed above shower

Shown installed between shower and bath

Ventflo Ducted Ceiling Exhaust Fan and Light 200 mm

Ventflo Ducted Ceiling Exhaust Fan and Light 250 mm