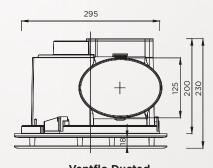

## DUCTED CEILING EXHAUST FAN AND LIGHT

200mm / 250mm

## DUCTED CEILING EXHAUST FAN AND LIGHT

200mm / 250mm

The Ducted Ventflo Ceiling Exhaust Fan & Light is designed to fit a ceiling cavity with a minimum height 210mm (for model 10334) and 242mm (for model 10337), and has a 125mm diameter (for model 10334) and 150mm diameter (for model 10337) duct outlet.

|  | RODUCT SPECIFICATION                     |                                     |                                     |
|--|------------------------------------------|-------------------------------------|-------------------------------------|
|  |                                          | Ventflo Ducted Fan<br>and Light 200 | Ventflo Ducted Fan<br>and Light 250 |
|  | Model Number                             | 10336                               | 10338                               |
|  | Fan Size (mm)                            | 200                                 | 250                                 |
|  | Voltage                                  | 220-240V a.c. 50Hz                  | 220-240V a.c. 50Hz                  |
|  | Fan Wattage                              | 45                                  | 60                                  |
|  | Airflow                                  | 280m³/hr                            | 360m³/hr                            |
|  | LED Wattage                              | 12                                  | 12                                  |
|  | LED Colour<br>Temperature                | 4000K Cool White                    | 4000K Cool White                    |
|  | LED Lumens                               | 900                                 | 900                                 |
|  | Cutout Size (mm)                         | 240                                 | 295                                 |
|  | Total Ceiling Cavity<br>Requirement (mm) | 210                                 | 242                                 |
|  | Ducted Size (mm) *not included           | 125                                 | 150                                 |
|  | IP Rating                                | IP24                                | IP24                                |
|  | Warranty                                 | 2 year                              | 2 year                              |