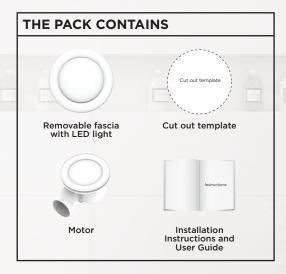

Ducting is not included in these models.

Shown installed above shower

Shown installed between shower and bath

Ventflo Ducted Ceiling Exhaust Fan and Light 200 mm

Ventflo Ducted Ceiling Exhaust Fan and Light 250 mm