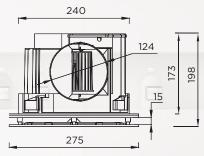

|  | RODUCT SPECIFICATION                     |                                     |                                     |
|--|------------------------------------------|-------------------------------------|-------------------------------------|
|  |                                          | Ventflo Ducted Fan<br>and Light 200 | Ventflo Ducted Fan<br>and Light 250 |
|  | Model Number                             | 10336                               | 10338                               |
|  | Fan Size (mm)                            | 200                                 | 250                                 |
|  | Voltage                                  | 220-240V a.c. 50Hz                  | 220-240V a.c. 50Hz                  |
|  | Fan Wattage                              | 45                                  | 60                                  |
|  | Airflow                                  | 280m³/hr                            | 360m³/hr                            |
|  | LED Wattage                              | 12                                  | 12                                  |
|  | LED Colour<br>Temperature                | 4000K Cool White                    | 4000K Cool White                    |
|  | LED Lumens                               | 900                                 | 900                                 |
|  | Cutout Size (mm)                         | 240                                 | 295                                 |
|  | Total Ceiling Cavity<br>Requirement (mm) | 210                                 | 242                                 |
|  | Ducted Size (mm) *not included           | 125                                 | 150                                 |
|  | IP Rating                                | IP24                                | IP24                                |
|  | Warranty                                 | 2 year                              | 2 year                              |

## DUCTED CEILING EXHAUST FAN AND LIGHT

200mm / 250mm

The Ducted Ventflo Ceiling Exhaust Fan & Light is designed to fit a ceiling cavity with a minimum height 210mm (for model 10334) and 242mm (for model 10337), and has a 125mm diameter (for model 10334) and 150mm diameter (for model 10337) duct outlet.