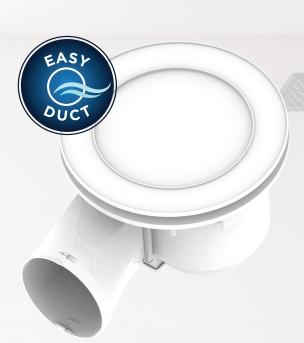

## DUCTED CEILING EXHAUST FAN AND LIGHT

200mm / 250mm

## DUCTED CEILING EXHAUST FAN AND LIGHT

200mm / 250mm

The Ducted Ventflo Ceiling Exhaust Fan & Light is designed to fit a ceiling cavity with a minimum height 210mm (for model 10334) and 242mm (for model 10337), and has a 125mm diameter (for model 10334) and 150mm diameter (for model 10337) duct outlet.