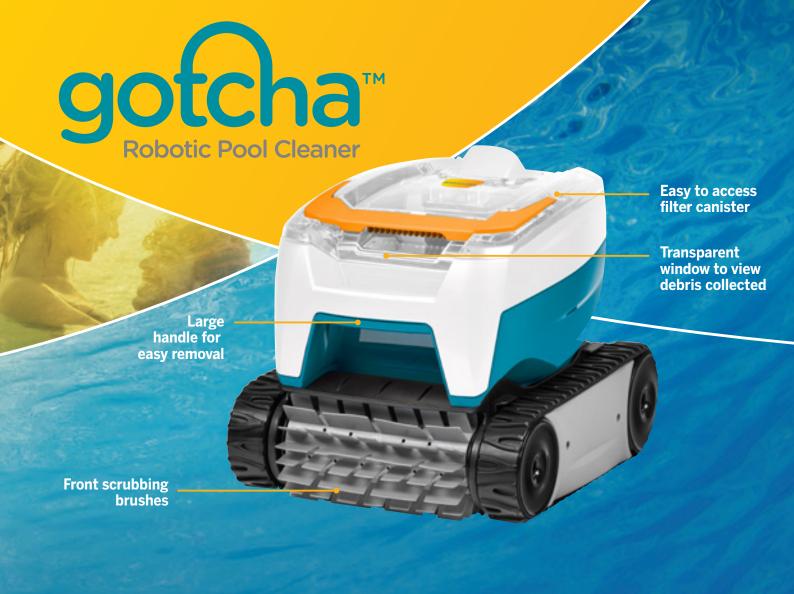

### **Key Product Features & Benefits**

#### Floor and Wall Cleaning

The Gotcha™ cleans both floor and walls during its 2.5 hour cleaning cycle. The front scrubbers removes debris efficiently resulting in a deep clean to the pool floor and walls.

#### Convenience

Maintenance is easy with a direct top access filter canister: simply hose to clean. Transparent window allows clear visibility of what has been collected.

#### Lightweight

The large handle allows for easy removal from the pool, delivering effortless and lightweight handling at only 5.5kg.

www.baracuda.com.au