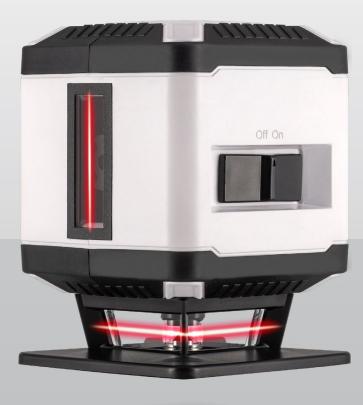

## Lasertec

## **FX360R**

## FLOOR LASER

Code: 91285 Barcode: 9331197003996

| Features                                      |
|-----------------------------------------------|
| Red laser beam                                |
| Self-levelling (pendulum)                     |
| 1x 360° Horizontal line                       |
| 1x vertical line                              |
| Ideal for floor levelling and vertical tiling |
| 1/4" thread for mounting to magnetic mount    |

| Specifications  | Lasertec FX360R              |
|-----------------|------------------------------|
| Accuracy        | ±2mm at 10m                  |
| Laser class     | 2 Red                        |
| Operating range | 25m (with optional detector) |
| Levelling range | ±4°                          |
| Battery life    | 8 hours +                    |
| IP rating       | 54                           |