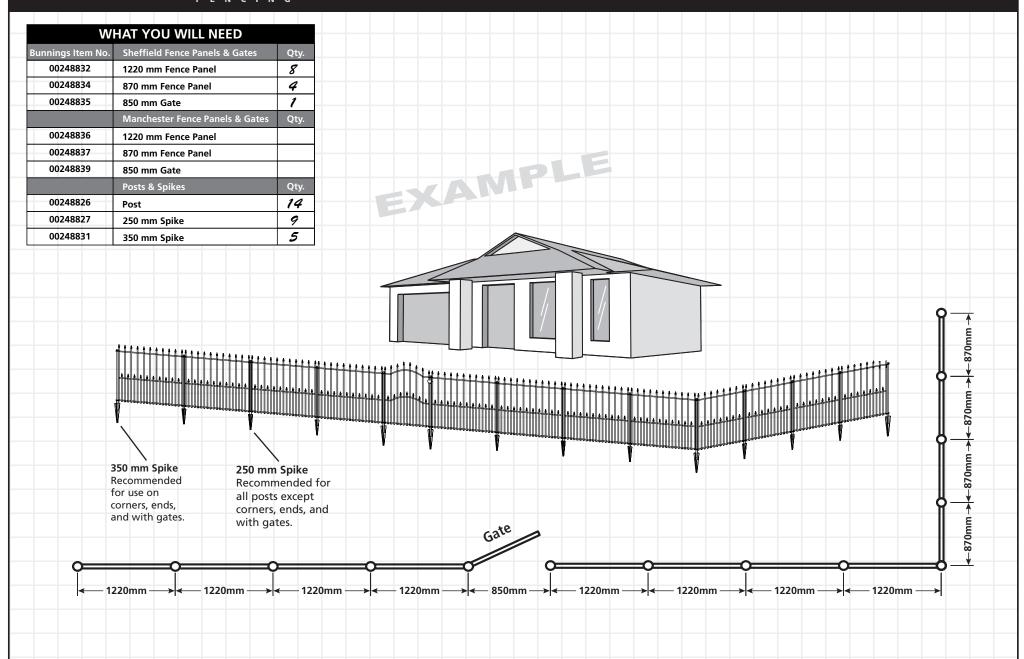

## **Layout Planner**

(working copy)

peakproducts.com

| W                 | HAT YOU WILL NEED               |      |
|-------------------|---------------------------------|------|
| Bunnings Item No. |                                 | Qty. |
| 00248832          | 1220 mm Fence Panel             |      |
| 00248834          | 870 mm Fence Panel              |      |
| 00248835          | 850 mm Gate                     |      |
|                   | Manchester Fence Panels & Gates | Qty. |
| 00248836          | 1220 mm Fence Panel             |      |
| 00248837          | 870 mm Fence Panel              |      |
| 00248839          | 850 mm Gate                     |      |
|                   | Posts & Spikes                  | Qty. |
| 00248826          | Post                            |      |
| 00248827          | 250 mm Spike                    |      |
| 00248831          | 350 mm Spike                    |      |
|                   |                                 |      |
|                   |                                 |      |
|                   |                                 |      |
|                   |                                 |      |
|                   |                                 |      |
|                   |                                 |      |
|                   |                                 |      |
|                   |                                 |      |
|                   |                                 |      |
|                   |                                 |      |
|                   |                                 |      |
|                   |                                 |      |
|                   |                                 |      |
|                   |                                 |      |
|                   |                                 |      |
|                   |                                 |      |
|                   |                                 |      |
|                   |                                 |      |