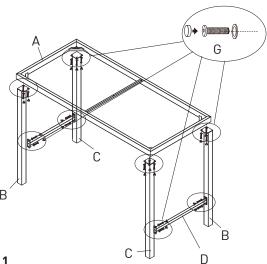

#### **WICKER BAR TABLE**

Step 1

Turn over the table top frame on to a clean protected surface. Use screws and washers (G) to fit the legs (B) and (C) to the table top (A). Loosely tighten screws using allen key (H). Then attach the cross support bar (D) to the table legs (C&B), using screws and washers (G) and allen key (H). When all screws are in position tighten securely using the Allen Key (H). Add the screw caps to each screw head.