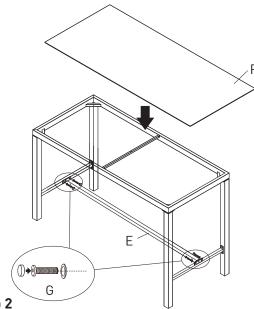

Step 2

Carefully turn over your table and attach the center support bar (E) to the cross support bar (D), using screwsand washers (G) and allen key(H). Once all screws are in position, tighten securely, then cap the screws. Carefully place the glass table top into the bar table. Your setting is now ready for use.