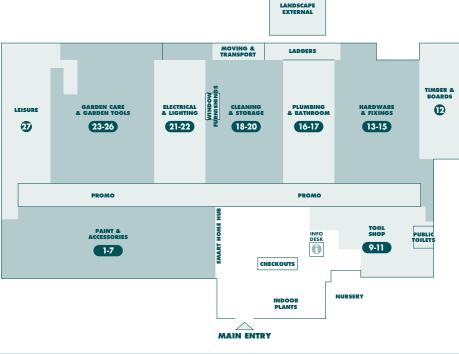

**BUNNINGS** 

Drills & Drill Bits Drop sheets

Electrical Timer

**Electrical Accessories** 

| PRODUCT                                 | AISLE            | PRODUCT                                  | AISI      |
|-----------------------------------------|------------------|------------------------------------------|-----------|
|                                         |                  | Exhaust Fans                             | 2         |
| dhesives                                | 2                | Extension Leads                          | 2         |
| Jum. Furniture                          | back wall        |                                          |           |
| intennas                                | 21               | F                                        | _         |
| rches                                   | 25               | Fasteners                                | 1         |
| artificial Turf                         | 27               | Fertilisers<br>Fillers                   | 2         |
|                                         |                  | Fire Safety                              | 1         |
| amboo Screens                           | back wall        | Flashing                                 | 1         |
| amboo Stakes                            | 24               | Flooring Adhesives                       | 1         |
| eath Mats                               | 17               | Flyscreen & Accessories                  | 1         |
| athroom Accessories athroom Fan/Heaters | 17<br>21         | Furniture Polish                         |           |
|                                         | o info desk      | G                                        |           |
| BQs                                     | 27               | Garage door openers                      | 1         |
| BQs & Accessories                       | 27               | Garage Storage                           | 1         |
| ins – Indoor                            | 19               | Garden Edging – Plastic                  | 2         |
| ins — Outdoor                           | 19               | Garden Edging – Timber etc.              | back wo   |
| ird Netting<br>istro Blinds             | 25<br>20         | Garden Fencing & Screens Garden Gloves   | back wa   |
| linds and Accessories                   | 20               | Garden Gloves Garden Hose & Accessories  | 2         |
| lower Vacs                              | back wall        | Garden Sprayers                          | 2         |
| oots                                    | 26               | Garden Stakes                            | 2         |
| rooms & buckets                         | 19+20            | Garden timers                            | 2         |
| ubble wrap                              | back wall        | Garden Tools                             | 2         |
| ug Zappers<br>uilders Plastic           | 27<br>16         | Gas Cylinders/Access                     | 2         |
| unders Flashic                          | 10               | Gazebos                                  | 2         |
|                                         |                  | Globes                                   | 2         |
| Cabinet Hardware                        | 14               | Greenhouses<br>Grout                     | 1         |
| Castors                                 | 13               | Gutter guard                             | 2         |
| Ceiling Fans                            | 21               |                                          |           |
| Cement 15+lan<br>Chain                  | dscape ext<br>14 | Н                                        |           |
| Chainsaws                               | back wall        | Hammers                                  | 1         |
| Chair Tips                              | 14               | Hammocks                                 | 2         |
| Chairs                                  | back wall        | Hand Trolleys<br>Hanging Baskets & Hooks | 2         |
| Child Safety                            | 13               | Heaters                                  | 2         |
| Chisels/Files                           | 11               | Herbicides                               | 2         |
|                                         | dscape ext       | Hinges                                   | 1         |
| Circular Saw Blades                     | 10               | Home Automation                          | 2         |
| Citronella Lights & Oils Clamps         | 27<br>9          | Hooks                                    | 1         |
| Cleaning Solutions                      | 20               | Hose Fittings                            | 2         |
| Clothes Airers                          | back wall        | Hose Reels                               | 2         |
| Clothes Lines                           | back wall        | L                                        |           |
| Compost Bins                            | 23               | Insecticides & Insect control            | 2         |
| Compound Saws                           | tool shop        | Ironing Boards                           | 1         |
| Concrete & Mortar 15+ lan<br>Conduit    | dscape ext<br>21 | Irrigation                               | 2         |
| Coolers/Esky                            | 27               | J                                        |           |
| Copper Tubing                           | 16               | Jerry Cans                               | 2         |
| Craft Paint & Products                  | 2                | Jon y Cana                               |           |
| Crow Bars                               | 23               | K                                        |           |
| Curtain Fittings                        | 20               | Kids Play Equipment                      | 2         |
| Curtains                                | 20               | Kitchen Cabinets                         | 1         |
|                                         |                  | Kitchen Display                          | entr      |
| ecking Stains                           | 3                | Kitchen Tidies                           | 1         |
| Poor Chimes                             | 14               | Knives                                   | 1         |
| oor Handles/Knobs                       | 15               | L                                        |           |
| Poor Mats                               | back wall        | Ladders                                  | back wo   |
| oor Stops                               | 14               | Lamps                                    | 2         |
| oor Tracks                              | 14               | Laundry Baskets/Hampers                  | 1         |
| rainage 16+ lan                         | dscape ext       | Lawn Mowers                              |           |
| rills & Drill Bits                      | 9                | & Accessories 23+                        | · back wo |

| PRODUCT                       | AISLE             |
|-------------------------------|-------------------|
|                               | 21                |
| Lighting Interior             | 21                |
| Lighting Sensor Line Trimmers | back wall         |
| Locks – Door & Window         | 15                |
| Loppers Loppers               | 23                |
| Lubricants                    | 9                 |
| LUDITCUIIS                    | 7                 |
| M                             |                   |
| Manure                        | landscape ext     |
| Masking Tape                  | 7                 |
| Mirrors                       | 16                |
| Mops                          | 20                |
| Moving Boxes                  | back wall         |
| Mulch                         | landscape ext     |
| Mulchers                      | back wall         |
|                               |                   |
| N                             |                   |
| Nail Guns                     | 11                |
| Nails                         | 12                |
| Numerals                      | 23                |
| Nuts & Bolts                  | 12                |
|                               |                   |
| 0                             | 0.7               |
| Outdoor Furniture             | 27                |
| P                             |                   |
| Packaging Materials           | back wall         |
| Pad bolts                     | 13                |
| Padlocks                      | 13                |
| Paint – Effect Paint 7+ si    |                   |
|                               | le wall paint dpt |
| Paint - Exterior Woodc        |                   |
| Paint - Interior              | 5                 |
| Paint – Interior Woodco       | ire 3             |
| Paint Brushes & Rollers       | 6                 |
| Paint Tools                   | 6                 |
| Pebbles                       | 25                |
| Pesticide                     | 26                |
| Plaster Acc/Trims             | back wall         |
| Plasterboard                  | back wall         |
| Plastic Mesh                  | 25                |
| Plumbing Fittings             | 16                |
| Poly Tubing                   | 24                |
| Ponds & Pond Pumps            | 24                |
| Pool Chemicals                | 26                |
| Post Supports                 | 12                |
| Pots – Glazed                 | 25                |
| Pots — Plastic                | 25                |
| Pots – Terracotta             | 25                |
|                               | + landscape ext   |
| Power boards                  | 22                |
| Power Tools & Accessor        |                   |
| Pressure Pipe                 | 16                |
|                               | utside tool shop  |
| PVC Fittings                  | 16                |
| R                             |                   |
| Rakes                         | 23                |
| Rivets                        | 12                |
| KIVEIS                        | 12                |

| radiocks                                                                                                                                                                                                                                                                                                                                                                                                                                                                                                                                                                                                                                                                                                                                                                                                                                                                                                                                                                                                                                                                                                                                                                                                                                                                                                                                                                                                                                                                                                                                                                                                                                                                                                                                                                                                                                                                                                                                                                                                                                                                                                                       | 13            |
|--------------------------------------------------------------------------------------------------------------------------------------------------------------------------------------------------------------------------------------------------------------------------------------------------------------------------------------------------------------------------------------------------------------------------------------------------------------------------------------------------------------------------------------------------------------------------------------------------------------------------------------------------------------------------------------------------------------------------------------------------------------------------------------------------------------------------------------------------------------------------------------------------------------------------------------------------------------------------------------------------------------------------------------------------------------------------------------------------------------------------------------------------------------------------------------------------------------------------------------------------------------------------------------------------------------------------------------------------------------------------------------------------------------------------------------------------------------------------------------------------------------------------------------------------------------------------------------------------------------------------------------------------------------------------------------------------------------------------------------------------------------------------------------------------------------------------------------------------------------------------------------------------------------------------------------------------------------------------------------------------------------------------------------------------------------------------------------------------------------------------------|---------------|
| Paint – Effect Paint 7+ side w                                                                                                                                                                                                                                                                                                                                                                                                                                                                                                                                                                                                                                                                                                                                                                                                                                                                                                                                                                                                                                                                                                                                                                                                                                                                                                                                                                                                                                                                                                                                                                                                                                                                                                                                                                                                                                                                                                                                                                                                                                                                                                 | all paint dpt |
| Paint – Exterior side wo                                                                                                                                                                                                                                                                                                                                                                                                                                                                                                                                                                                                                                                                                                                                                                                                                                                                                                                                                                                                                                                                                                                                                                                                                                                                                                                                                                                                                                                                                                                                                                                                                                                                                                                                                                                                                                                                                                                                                                                                                                                                                                       | all paint dpt |
| Paint – Exterior Woodcare                                                                                                                                                                                                                                                                                                                                                                                                                                                                                                                                                                                                                                                                                                                                                                                                                                                                                                                                                                                                                                                                                                                                                                                                                                                                                                                                                                                                                                                                                                                                                                                                                                                                                                                                                                                                                                                                                                                                                                                                                                                                                                      | 3             |
| Paint - Interior                                                                                                                                                                                                                                                                                                                                                                                                                                                                                                                                                                                                                                                                                                                                                                                                                                                                                                                                                                                                                                                                                                                                                                                                                                                                                                                                                                                                                                                                                                                                                                                                                                                                                                                                                                                                                                                                                                                                                                                                                                                                                                               | 5             |
| Paint – Interior Woodcare                                                                                                                                                                                                                                                                                                                                                                                                                                                                                                                                                                                                                                                                                                                                                                                                                                                                                                                                                                                                                                                                                                                                                                                                                                                                                                                                                                                                                                                                                                                                                                                                                                                                                                                                                                                                                                                                                                                                                                                                                                                                                                      | 3             |
| Paint Brushes & Rollers                                                                                                                                                                                                                                                                                                                                                                                                                                                                                                                                                                                                                                                                                                                                                                                                                                                                                                                                                                                                                                                                                                                                                                                                                                                                                                                                                                                                                                                                                                                                                                                                                                                                                                                                                                                                                                                                                                                                                                                                                                                                                                        | 6             |
| Paint Tools                                                                                                                                                                                                                                                                                                                                                                                                                                                                                                                                                                                                                                                                                                                                                                                                                                                                                                                                                                                                                                                                                                                                                                                                                                                                                                                                                                                                                                                                                                                                                                                                                                                                                                                                                                                                                                                                                                                                                                                                                                                                                                                    | 6             |
| Pebbles                                                                                                                                                                                                                                                                                                                                                                                                                                                                                                                                                                                                                                                                                                                                                                                                                                                                                                                                                                                                                                                                                                                                                                                                                                                                                                                                                                                                                                                                                                                                                                                                                                                                                                                                                                                                                                                                                                                                                                                                                                                                                                                        | 25            |
| Pesticide                                                                                                                                                                                                                                                                                                                                                                                                                                                                                                                                                                                                                                                                                                                                                                                                                                                                                                                                                                                                                                                                                                                                                                                                                                                                                                                                                                                                                                                                                                                                                                                                                                                                                                                                                                                                                                                                                                                                                                                                                                                                                                                      | 26            |
| Plaster Acc/Trims                                                                                                                                                                                                                                                                                                                                                                                                                                                                                                                                                                                                                                                                                                                                                                                                                                                                                                                                                                                                                                                                                                                                                                                                                                                                                                                                                                                                                                                                                                                                                                                                                                                                                                                                                                                                                                                                                                                                                                                                                                                                                                              | back wall     |
| Plasterboard                                                                                                                                                                                                                                                                                                                                                                                                                                                                                                                                                                                                                                                                                                                                                                                                                                                                                                                                                                                                                                                                                                                                                                                                                                                                                                                                                                                                                                                                                                                                                                                                                                                                                                                                                                                                                                                                                                                                                                                                                                                                                                                   | back wall     |
| Plastic Mesh                                                                                                                                                                                                                                                                                                                                                                                                                                                                                                                                                                                                                                                                                                                                                                                                                                                                                                                                                                                                                                                                                                                                                                                                                                                                                                                                                                                                                                                                                                                                                                                                                                                                                                                                                                                                                                                                                                                                                                                                                                                                                                                   | 25            |
| Plumbing Fittings                                                                                                                                                                                                                                                                                                                                                                                                                                                                                                                                                                                                                                                                                                                                                                                                                                                                                                                                                                                                                                                                                                                                                                                                                                                                                                                                                                                                                                                                                                                                                                                                                                                                                                                                                                                                                                                                                                                                                                                                                                                                                                              | 16            |
| Poly Tubing                                                                                                                                                                                                                                                                                                                                                                                                                                                                                                                                                                                                                                                                                                                                                                                                                                                                                                                                                                                                                                                                                                                                                                                                                                                                                                                                                                                                                                                                                                                                                                                                                                                                                                                                                                                                                                                                                                                                                                                                                                                                                                                    | 24            |
| Ponds & Pond Pumps                                                                                                                                                                                                                                                                                                                                                                                                                                                                                                                                                                                                                                                                                                                                                                                                                                                                                                                                                                                                                                                                                                                                                                                                                                                                                                                                                                                                                                                                                                                                                                                                                                                                                                                                                                                                                                                                                                                                                                                                                                                                                                             | 24            |
| Pool Chemicals                                                                                                                                                                                                                                                                                                                                                                                                                                                                                                                                                                                                                                                                                                                                                                                                                                                                                                                                                                                                                                                                                                                                                                                                                                                                                                                                                                                                                                                                                                                                                                                                                                                                                                                                                                                                                                                                                                                                                                                                                                                                                                                 | 26            |
| Post Supports                                                                                                                                                                                                                                                                                                                                                                                                                                                                                                                                                                                                                                                                                                                                                                                                                                                                                                                                                                                                                                                                                                                                                                                                                                                                                                                                                                                                                                                                                                                                                                                                                                                                                                                                                                                                                                                                                                                                                                                                                                                                                                                  | 12            |
| Pots – Glazed                                                                                                                                                                                                                                                                                                                                                                                                                                                                                                                                                                                                                                                                                                                                                                                                                                                                                                                                                                                                                                                                                                                                                                                                                                                                                                                                                                                                                                                                                                                                                                                                                                                                                                                                                                                                                                                                                                                                                                                                                                                                                                                  | 25            |
| Pots — Plastic                                                                                                                                                                                                                                                                                                                                                                                                                                                                                                                                                                                                                                                                                                                                                                                                                                                                                                                                                                                                                                                                                                                                                                                                                                                                                                                                                                                                                                                                                                                                                                                                                                                                                                                                                                                                                                                                                                                                                                                                                                                                                                                 | 25            |
| Pots – Terracotta                                                                                                                                                                                                                                                                                                                                                                                                                                                                                                                                                                                                                                                                                                                                                                                                                                                                                                                                                                                                                                                                                                                                                                                                                                                                                                                                                                                                                                                                                                                                                                                                                                                                                                                                                                                                                                                                                                                                                                                                                                                                                                              | 25            |
| Potting Mix 26+ lan                                                                                                                                                                                                                                                                                                                                                                                                                                                                                                                                                                                                                                                                                                                                                                                                                                                                                                                                                                                                                                                                                                                                                                                                                                                                                                                                                                                                                                                                                                                                                                                                                                                                                                                                                                                                                                                                                                                                                                                                                                                                                                            | dscape ext    |
| Power boards                                                                                                                                                                                                                                                                                                                                                                                                                                                                                                                                                                                                                                                                                                                                                                                                                                                                                                                                                                                                                                                                                                                                                                                                                                                                                                                                                                                                                                                                                                                                                                                                                                                                                                                                                                                                                                                                                                                                                                                                                                                                                                                   | 22            |
| Power Tools & Accessories                                                                                                                                                                                                                                                                                                                                                                                                                                                                                                                                                                                                                                                                                                                                                                                                                                                                                                                                                                                                                                                                                                                                                                                                                                                                                                                                                                                                                                                                                                                                                                                                                                                                                                                                                                                                                                                                                                                                                                                                                                                                                                      | tool shop     |
| Pressure Pipe                                                                                                                                                                                                                                                                                                                                                                                                                                                                                                                                                                                                                                                                                                                                                                                                                                                                                                                                                                                                                                                                                                                                                                                                                                                                                                                                                                                                                                                                                                                                                                                                                                                                                                                                                                                                                                                                                                                                                                                                                                                                                                                  | 16            |
| Pressure Washers outsid                                                                                                                                                                                                                                                                                                                                                                                                                                                                                                                                                                                                                                                                                                                                                                                                                                                                                                                                                                                                                                                                                                                                                                                                                                                                                                                                                                                                                                                                                                                                                                                                                                                                                                                                                                                                                                                                                                                                                                                                                                                                                                        | e tool shop   |
| PVC Fittings                                                                                                                                                                                                                                                                                                                                                                                                                                                                                                                                                                                                                                                                                                                                                                                                                                                                                                                                                                                                                                                                                                                                                                                                                                                                                                                                                                                                                                                                                                                                                                                                                                                                                                                                                                                                                                                                                                                                                                                                                                                                                                                   | 16            |
|                                                                                                                                                                                                                                                                                                                                                                                                                                                                                                                                                                                                                                                                                                                                                                                                                                                                                                                                                                                                                                                                                                                                                                                                                                                                                                                                                                                                                                                                                                                                                                                                                                                                                                                                                                                                                                                                                                                                                                                                                                                                                                                                |               |
| R                                                                                                                                                                                                                                                                                                                                                                                                                                                                                                                                                                                                                                                                                                                                                                                                                                                                                                                                                                                                                                                                                                                                                                                                                                                                                                                                                                                                                                                                                                                                                                                                                                                                                                                                                                                                                                                                                                                                                                                                                                                                                                                              |               |
| Rakes                                                                                                                                                                                                                                                                                                                                                                                                                                                                                                                                                                                                                                                                                                                                                                                                                                                                                                                                                                                                                                                                                                                                                                                                                                                                                                                                                                                                                                                                                                                                                                                                                                                                                                                                                                                                                                                                                                                                                                                                                                                                                                                          | 23            |
| Rivets                                                                                                                                                                                                                                                                                                                                                                                                                                                                                                                                                                                                                                                                                                                                                                                                                                                                                                                                                                                                                                                                                                                                                                                                                                                                                                                                                                                                                                                                                                                                                                                                                                                                                                                                                                                                                                                                                                                                                                                                                                                                                                                         | 12            |
| Rope                                                                                                                                                                                                                                                                                                                                                                                                                                                                                                                                                                                                                                                                                                                                                                                                                                                                                                                                                                                                                                                                                                                                                                                                                                                                                                                                                                                                                                                                                                                                                                                                                                                                                                                                                                                                                                                                                                                                                                                                                                                                                                                           | 14            |
| and the second s |               |

| Routers & Router Acc | essories tool shop |
|----------------------|--------------------|
|                      |                    |
| 5                    |                    |
| Safes                | 14                 |
| Safety Workware      | outside tool shop  |
| Sand                 | landscape ext      |
| Sanding Sheets       | 9                  |
| Sandpaper            | 7                  |
| Saws                 | 11                 |
| Scales               | 17                 |

22

Router Modems

26

26

23

9

22

Lawn Seed