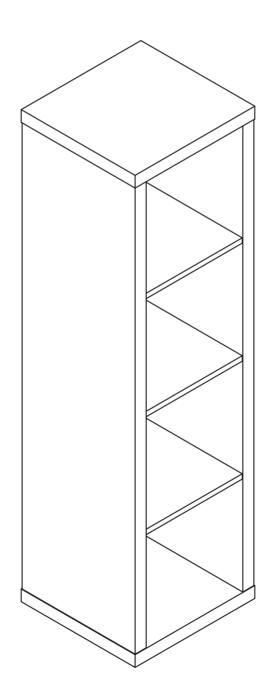

# 1 x 4 STORAGE UNIT (01418) ASSEMBLY INSTRUCTIONS

### THIS PRODUCT SHOULD BE ANCHORED TO A WALL OR OTHER SUITABLE SURFACE TO AVOID SERIOUS INJURY OR DEATH.

To help avoid any serious injury or death, this product includes a bracket to prevent toppling. We strongly recommend that this product be permanently fixed to the wall or other suitable surface. Fixing hardware is not included since different surface materials require different attachments. Please seek professional advice if you are in doubt as to which fixing hardware to use. Regularly check your fixing device.





# 1 x 4 STORAGE UNIT (01418) ASSEMBLY INSTRUCTIONS

HARDWARE

ELEMENT



#### A В С $\bigcirc$ x20 x12 x1 F D Ε 0 3 x4 **x2** x12

STEP 1





# 1 x 4 STORAGE UNIT (01418) **ASSEMBLY INSTRUCTIONS**



For more information please visit: www.flexistorage.com.au