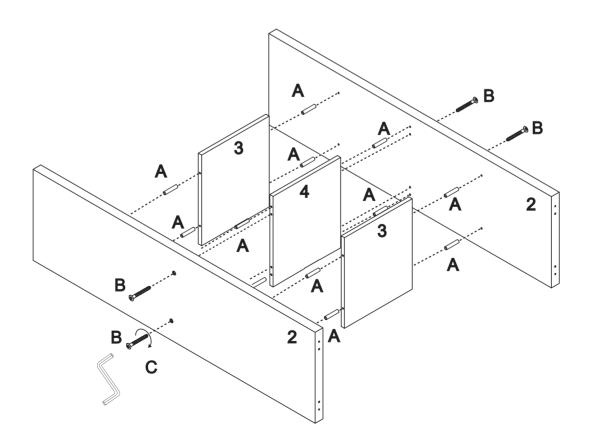

# 1 x 4 STORAGE UNIT (01418) ASSEMBLY INSTRUCTIONS

### THIS PRODUCT SHOULD BE ANCHORED TO A WALL OR OTHER SUITABLE SURFACE TO AVOID SERIOUS INJURY OR DEATH.

To help avoid any serious injury or death, this product includes a bracket to prevent toppling. We strongly recommend that this product be permanently fixed to the wall or other suitable surface. Fixing hardware is not included since different surface materials require different attachments. Please seek professional advice if you are in doubt as to which fixing hardware to use. Regularly check your fixing device.





# 1 x 4 STORAGE UNIT (01418) ASSEMBLY INSTRUCTIONS

HARDWARE

ELEMENT



#### A В С $\bigcirc$ x20 x12 x1 F D Ε 0 3 x4 **x2** x12

STEP 1





# 1 x 4 STORAGE UNIT (01418) **ASSEMBLY INSTRUCTIONS**



For more information please visit: www.flexistorage.com.au