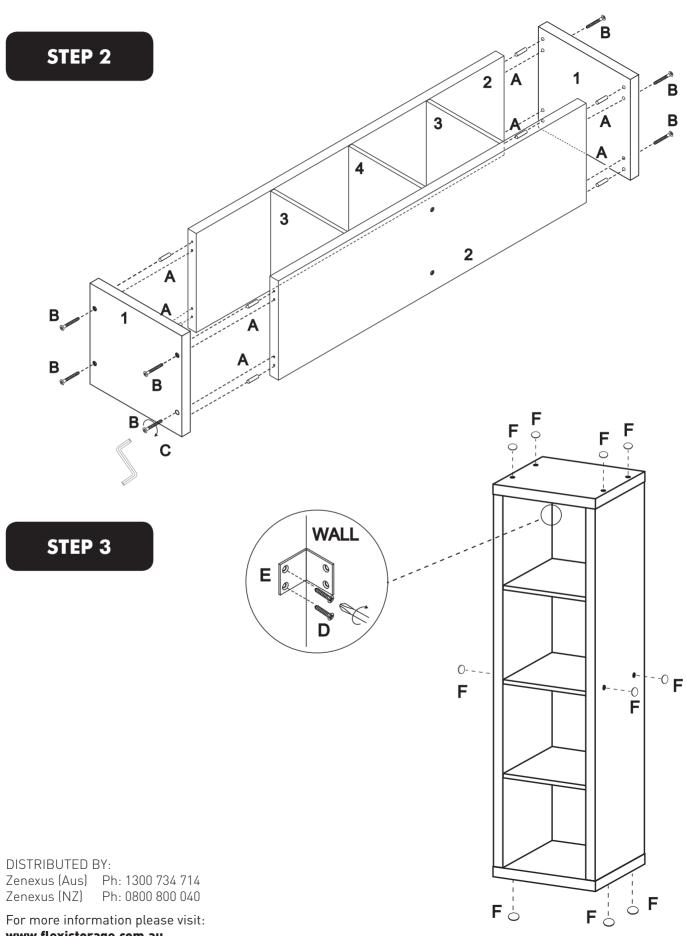

### THIS PRODUCT SHOULD BE ANCHORED TO A WALL OR OTHER SUITABLE SURFACE TO AVOID SERIOUS INJURY OR DEATH.

To help avoid any serious injury or death, this product includes a bracket to prevent toppling. We strongly recommend that this product be permanently fixed to the wall or other suitable surface. Fixing hardware is not included since different surface materials require different attachments. Please seek professional advice if you are in doubt as to which fixing hardware to use. Regularly check your fixing device.

# 1 x 4 STORAGE UNIT (01418) **ASSEMBLY INSTRUCTIONS**

For more information please visit: www.flexistorage.com.au