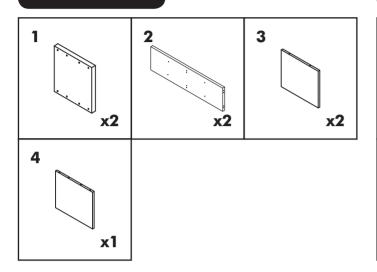

# 1 x 4 STORAGE UNIT (01418) ASSEMBLY INSTRUCTIONS

HARDWARE

ELEMENT

#### A В С $\bigcirc$ x20 x12 x1 F D Ε 0 3 x4 **x2** x12

STEP 1