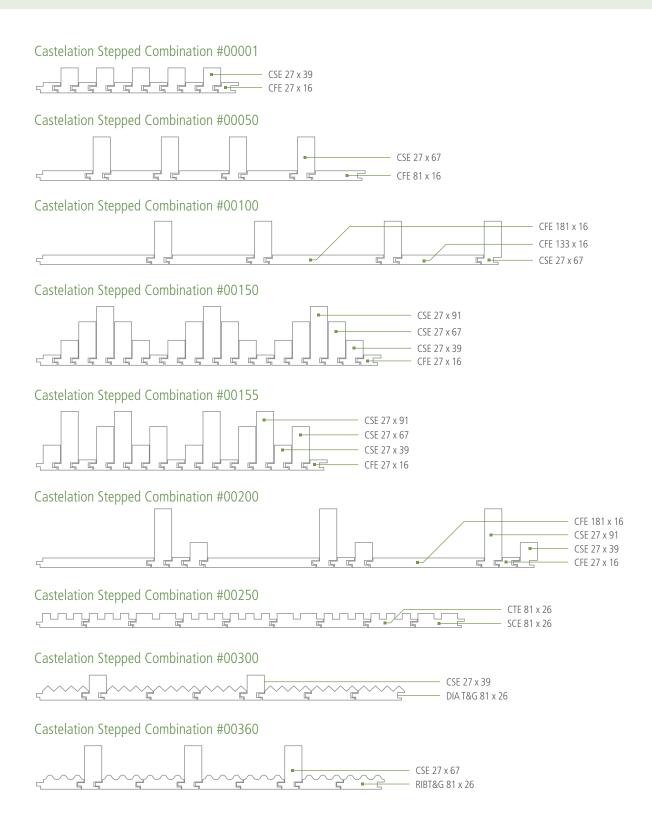

## Get creative with Cedar Sales Combinations

Cedar Sales' Castelation Stepped Expression, in Western Red Cedar, comes in eight different sized profiles which are all interchangeable. The combinations and effects are simply unlimited. Cedar Sales' Castelation Series, along with Rib Clad and Diamond Clad, can also be interchanged to expand your creative capabilities even further. Reserved and understated, through to outrageous and stylised — everything is possible with Cedar Sales Combinations.