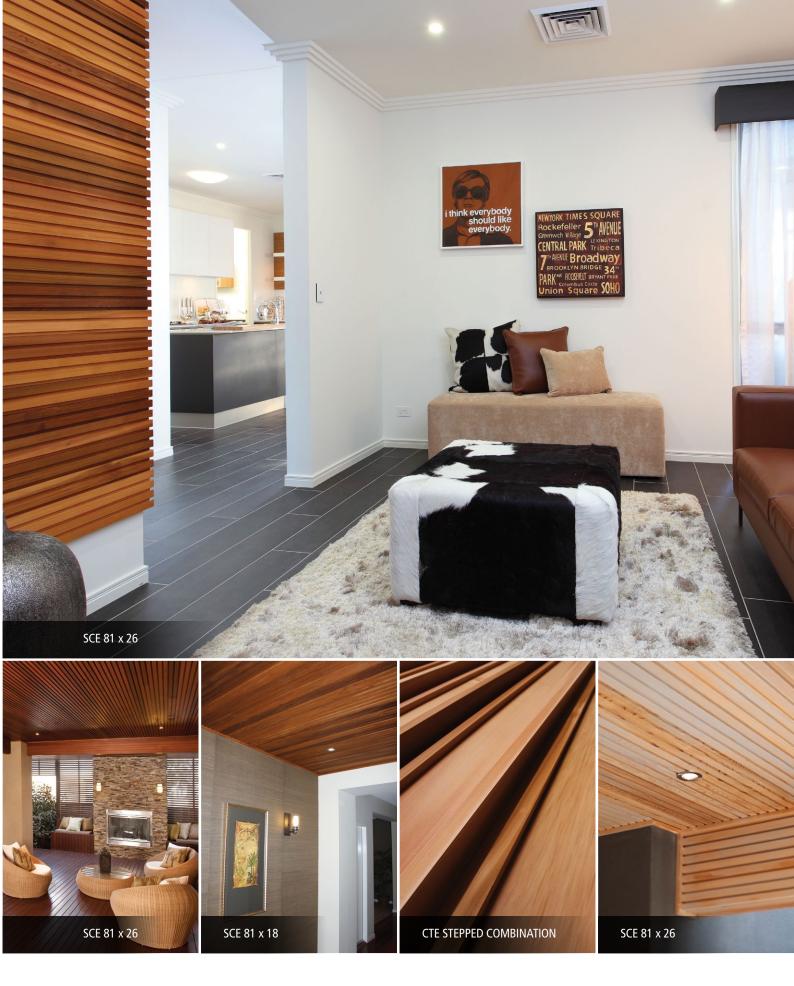

## Get creative!

See next page for ideas and inspiration, using Cedar Sales Combinations.

## Get creative with Cedar Sales Combinations

Cedar Sales' Castelation Stepped Expression, in Western Red Cedar, comes in eight different sized profiles which are all interchangeable. The combinations and effects are simply unlimited. Cedar Sales' Castelation Series, along with Rib Clad and Diamond Clad, can also be interchanged to expand your creative capabilities even further. Reserved and understated, through to outrageous and stylised — everything is possible with Cedar Sales Combinations.