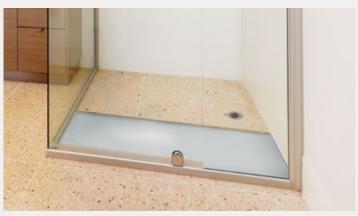

### The Bellessi Tile Tray is the only Australian made, structural, waterproof tray on the market!

Not only is it ideal for tight spaces due to its pre-formed design, but it's also a great feature in more elaborate bathroom designs.

Easily trim the lip around the perimeter of the tray to suit your tile height for a seamless walk through tiled base.

Bellessi Tile Trays are perfect for any bathroom whether you are doing a renovation or building a new home.