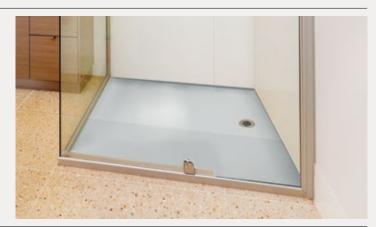

Easily trim the lip around the perimeter of the tray to suit your tile height for a seamless walk through tiled base.

Bellessi Tile Trays are perfect for any bathroom whether you are doing a renovation or building a new home.

Lay your tiles over the tray

Your installation is complete!