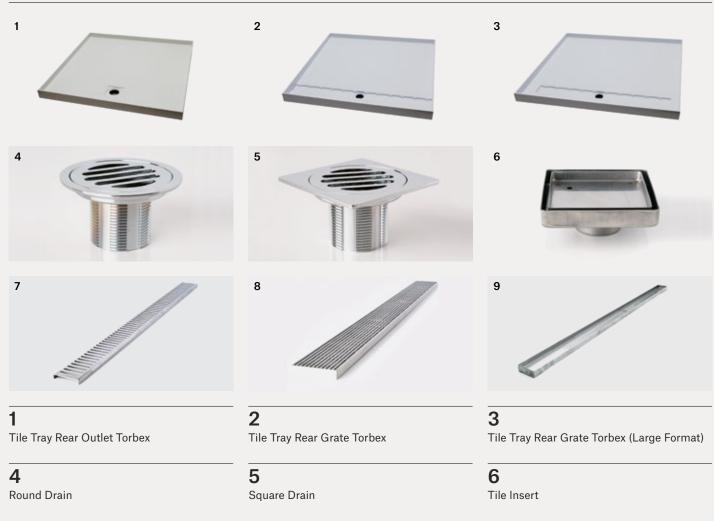

## The Range Trays, Grates & Drains

#### Structural Tile Tray Options

Wire Style Grate

9

Tile Insert Grate

Punched Style Grate

#### The Tile Tray Range

| Product                      | Width  | Depth  | I/N     | Code  |
|------------------------------|--------|--------|---------|-------|
| Tile Tray Rear Outlet Torbex | 900mm  | 900mm  | 4890679 | B4700 |
| Tile Tray Rear Outlet Torbex | 1200mm | 900mm  | 4890680 | B4702 |
| Tile Tray Rear Grate Torbex  | 900mm  | 900mm  | 4890681 | B4701 |
| Tile Tray Rear Grate Torbex  | 900mm  | 1200mm | 4890682 | B4706 |
| Tile Tray Rear Grate Torbex  | 1200mm | 900mm  | 4890687 | B4703 |
| Tile Tray Rear Grate Torbex  | 1500mm | 1000mm | 4890684 | B4707 |
| Tile Tray Rear Grate Torbex  | 1800mm | 1000mm | 4890685 | B4708 |
| Tile Tray Rear Grate Torbex  | 2100mm | 1000mm | 4890686 | B4709 |
|                              |        |        |         |       |

#### The Drains Range

| Product           | I/N     | Code  |
|-------------------|---------|-------|
| Round Drain       | 4890688 | B1740 |
| Square Drain      | 4890689 | B1730 |
| Tile insert Drain | 4890690 | B1750 |

#### The Grates Range

| Product                              | Suits | I/N     | Code  |
|--------------------------------------|-------|---------|-------|
| 860mm Channel Grate SS, Punched      | B4701 | 4890692 | B1780 |
| 860mm Channel Grate SS, Wire style   | B4701 | 4890693 | B4716 |
| 840mm Channel Grate SS, Tile Insert  | B4701 | 4890694 | B1756 |
| 840mm Channel Grate SS, Punched      | B4706 | 4890707 | B1781 |
| 840mm Channel Grate SS, Wire style   | B4706 | 4890708 | B1783 |
| 840mm Channel Grate SS, Tile Insert  | B4706 | 4890694 | B1756 |
| 1160mm Channel Grate SS, Punched     | B4703 | 4890695 | B1785 |
| 1160mm Channel Grate SS, Wire style  | B4703 | 4890696 | B4717 |
| 1140mm Channel Grate SS, Tile Insert | B4703 | 4890697 | B1759 |
| 1140mm Channel Grate SS, Punched     | B4707 | 4890698 | B1782 |
| 1140mm Channel Grate SS, Wire style  | B4707 | 4890699 | B1784 |
| 1140mm Channel Grate SS, Tile Insert | B4707 | 4890697 | B1759 |
| 1430mm Channel Grate SS, Punched     | B4708 | 4890700 | B1786 |
| 1430mm Channel Grate SS, Wire style  | B4708 | 4890701 | B4735 |
| 1430mm Channel Grate SS, Tile Insert | B4708 | 4890702 | B1751 |