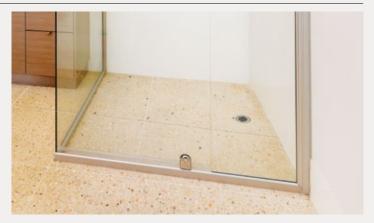

### The Bellessi Tile Tray is the only Australian made, structural, waterproof tray on the market!

Not only is it ideal for tight spaces due to its pre-formed design, but it's also a great feature in more elaborate bathroom designs.

Easily trim the lip around the perimeter of the tray to suit your tile height for a seamless walk through tiled base.

Bellessi Tile Trays are perfect for any bathroom whether you are doing a renovation or building a new home.