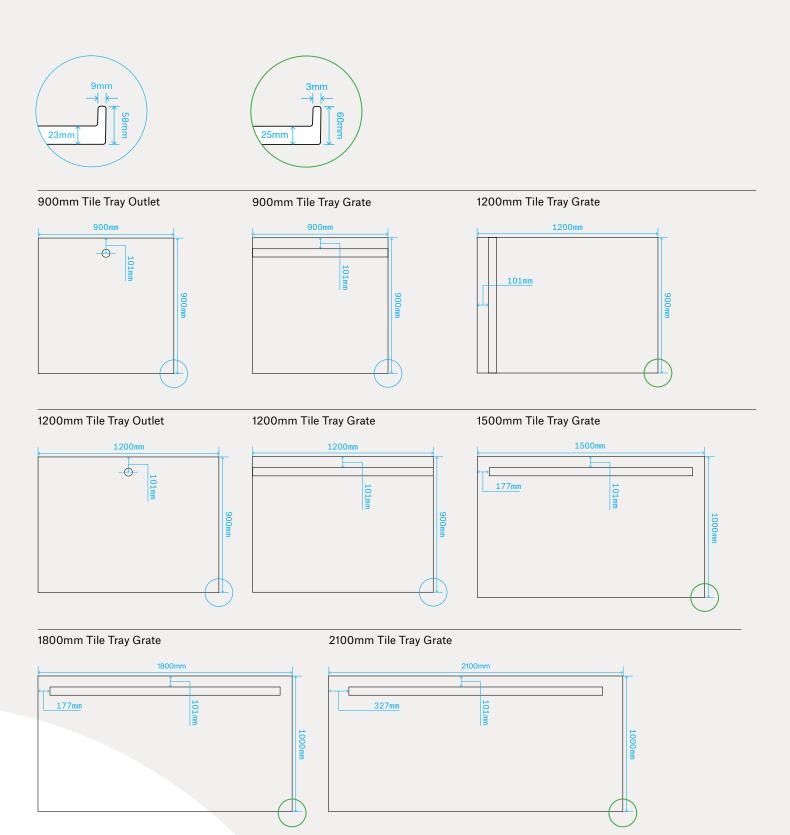

## Tile Tray Range Dimensions

#### The Tile Tray Range

| Product                      | Width  | Depth  | I/N     | Code  |
|------------------------------|--------|--------|---------|-------|
| Tile Tray Rear Outlet Torbex | 900mm  | 900mm  | 4890679 | B4700 |
| Tile Tray Rear Outlet Torbex | 1200mm | 900mm  | 4890680 | B4702 |
| Tile Tray Rear Grate Torbex  | 900mm  | 900mm  | 4890681 | B4701 |
| Tile Tray Rear Grate Torbex  | 900mm  | 1200mm | 4890682 | B4706 |
| Tile Tray Rear Grate Torbex  | 1200mm | 900mm  | 4890687 | B4703 |
| Tile Tray Rear Grate Torbex  | 1500mm | 1000mm | 4890684 | B4707 |
| Tile Tray Rear Grate Torbex  | 1800mm | 1000mm | 4890685 | B4708 |
| Tile Tray Rear Grate Torbex  | 2100mm | 1000mm | 4890686 | B4709 |
|                              |        |        |         |       |