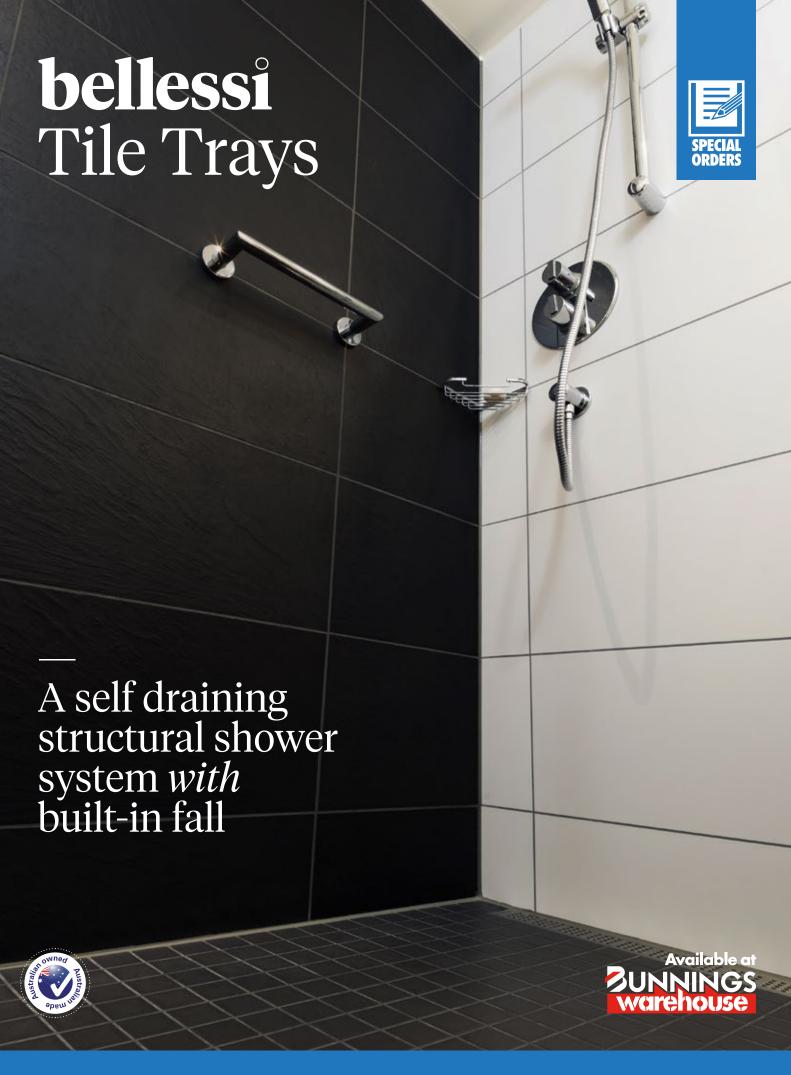

The Bellessi Tile Tray, manufactured from Torbex©, is a self draining shower system with built-in fall. With watermark certification meeting Australian standards on all outlets, the Bellessi Tile Tray system offers a high quality package for quick and easy installation. It can also be installed directly onto joists.

### The Bellessi Tile Tray is the only Australian made, structural, waterproof tray on the market!

Not only is it ideal for tight spaces due to its pre-formed design, but it's also a great feature in more elaborate bathroom designs.