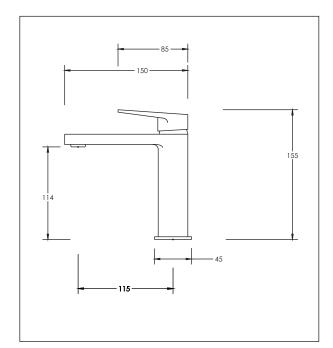

## **Metalique**

**Basin Mixer** 

Cold:

**Stainless Steel Inlet Hoses:** Hot:

Finish: Chrome

Spout: Fixed

MT BASM BLK Black

Size: M10 x 1/2" BSP

Size: M10 x 1/2" BSP

Length: 400mm

Length: 400mm

**MT BASM GM** Gunmetal

MT BASM BN **Brushed Nickel** 

Nut: 11mm AF Horseshoe washer

Base plate supplied with custom flat seal Mounting Hardware: Stud: 1 x 8mm

Water Outlet: M24 Aerator with PCA supplied

Max Bench Thickness: 40mm

Installation Hole Diameter: Minimum: 28mm 33mm Maximum:

Cartridge: Kerox 25mm Flat base

Flow Control: 7 l/min PCA supplied for regulated flow with mains pressure system

Max hot @ 35kPa = 2.5 {/min

Suitable for low/unequal & mains pressure systems Recommended Operational Pressure Range: 35 - 600 kPa Maximum Operating Temp: 80°C Never to Exceed: 1000 kPa