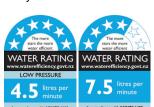

Water Outlet: M24 Aerator with PCA supplied

Max Bench Thickness: 40mm

Installation Hole Diameter: Minimum: 28mm 33mm Maximum:

Cartridge: Kerox 25mm Flat base

Flow Control: 7 l/min PCA supplied for regulated flow with mains pressure system

Max hot @ 35kPa = 2.5 {/min

Suitable for low/unequal & mains pressure systems Recommended Operational Pressure Range: 35 - 600 kPa Maximum Operating Temp: 80°C Never to Exceed: 1000 kPa