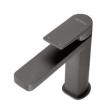

## **Metalique**

**Basin Mixer** 

Cold:

**Stainless Steel Inlet Hoses:** Hot:

Finish: Chrome

Spout: Fixed

MT BASM BLK Black

Size: M10 x 1/2" BSP

Size: M10 x 1/2" BSP

Length: 400mm

Length: 400mm

**MT BASM GM** Gunmetal

MT BASM BN **Brushed Nickel** 

Nut: 11mm AF Horseshoe washer

Base plate supplied with custom flat seal Mounting Hardware: Stud: 1 x 8mm