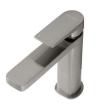

## **Metalique**

**Basin Mixer** 

Cold:

**Stainless Steel Inlet Hoses:** Hot:

Finish: Chrome

Spout: Fixed

MT BASM BLK Black

Size: M10 x 1/2" BSP

Size: M10 x 1/2" BSP

Length: 400mm

Length: 400mm

**MT BASM GM** Gunmetal

MT BASM BN **Brushed Nickel** 

Nut: 11mm AF Horseshoe washer

Base plate supplied with custom flat seal Mounting Hardware: Stud: 1 x 8mm