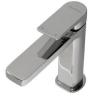

## **Metalique**

**Basin Mixer** 

Cold:

**Stainless Steel Inlet Hoses:** Hot:

Finish: Chrome

Spout: Fixed

MT BASM BLK Black

Size: M10 x 1/2" BSP