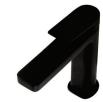

## **Metalique**

**Basin Mixer** 

Cold:

**Stainless Steel Inlet Hoses:** Hot:

Finish: Chrome

Spout: Fixed

MT BASM BLK Black

Size: M10 x 1/2" BSP