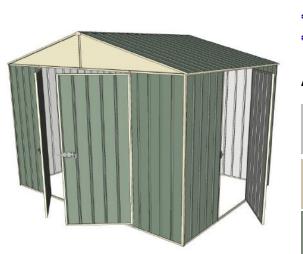

## Build-a-Shed 3.0mt x 2.3mt x 2.3mt Front Gable Roof Garden Shed

Double hinged door + Single hinged door

- 1.9mt extra height walls
- 2.3mt high ridge
- Bolt down brackets and anchors included
- Up to 20% thicker steel than some sheds

## **Available Colors**

Cream 3316219

Green 3316216

| Model                   | G30H223H1        |
|-------------------------|------------------|
| Roof type               | Front Gable Roof |
| Exterior dimension      | 2995mm x 2250mm  |
| Interior dimension      | 2955mm x 2210mm  |
| Height @ wall           | 1900mm           |
| Height @ ridge          | 2300mm           |
| Primary door type       | Double hinged    |
| Primary door height     | 1845mm           |
| Primary door opening    | 1540mm           |
| Secondary door type     | Single hinged    |
| Secondary door height   | 1845mm           |
| Secondary door opening  | 770mm            |
| Weight (Kg)             | 122.70           |
| Area (Sq. Mt)           | 6.74             |
| Slab size (100mm thick) | 3095mm x 2350mm  |