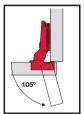

# **HXFELE** HÄFELE 105° HINGE

Half Overlay - Clip On

### Drilling Instructions