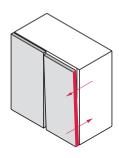

## Lateral adjustment of door with Häfele concealed hinges.

The adjusting screw produces the lateral travel of the hinge arm from –2 mm up to +2 mm.