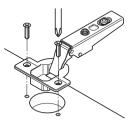

### Mounting Instructions

Hinge Cup (Door)

Mount Plate (Cabinet Side)

Join the two points marked by an arrow.

Apply light pressure.

#### Adjusting the Door