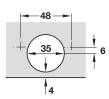

### Screw fixing

Cup fixed with screws (countersunk head).

Hinge Drilling Pattern