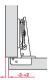

### Mounting Instructions

Hinge Cup (Door)

Mount Plate (Cabinet Side)

Join the two points marked by an arrow.

Apply light pressure.