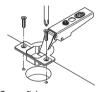

### Mounting Instructions

Hinge Cup (Door)

Mount Plate (Cabinet Side)

Join the two points marked by an arrow.

Apply light pressure.

#### Adjusting the Door