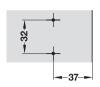

### Drilling Instructions

### Screw fixing

Cup fixed with screws (countersunk head).

Hinge Drilling Pattern