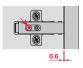

### Depth adjustment of door with Häfele mounting plates.

With the Häfele mounting plates with quick fixing system, a depth adjustment of the door from –0.6 mm up to +3 mm is possible via eccentric. It is not necessary to loosen further screws