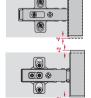

### Height adjustment of door with Häfele mounting plates with slot.

Height adjustment of door of ±2 mm is possible by loosening the two fixing screws. The slots allow the mounting plates to slide in both directions. Afterwards the screws must be re-tightened.