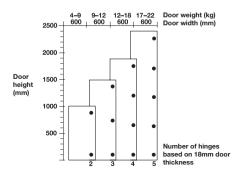

Side)







Join the two points marked by an arrow.



Apply light pressure.







#### Adjusting the Door

### Depth adjustment of door with Häfele mounting plates.

With the Häfele mounting plates with quick fixing system, a depth adjustment of the door from –0.6 mm up to +3 mm is possible via eccentric. It is not necessary to loosen further screws







### Height adjustment of door with Häfele mounting plates with slot.

Height adjustment of door of ±2 mm is possible by loosening the two fixing screws. The slots allow the mounting plates to slide in both directions. Afterwards the screws must be re-tightened.



0.6





## Lateral adjustment of door with Häfele concealed hinges.

The adjusting screw produces the lateral travel of the hinge arm from –2 mm up to +2 mm.

















#### Tools Required:

- > 35mm Ø Drill Bit & Template Kit
- > 2mm Ø Drill Bit
- > Pencil
- > Power Drill
- > No 2 Pozidrive Screwdriver / Screw Bit

### Screw fixing

Cup fixed with screws (countersunk head).



Hinge Drilling Pattern

#### MADE IN CHINA



HÄFELE AUSTRALIA PTY. LTD ARTICLE # 483.02.429 8 MONTEREY RD DANDENONG VIC 3175 730.83.656