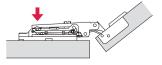

### Mounting Instructions

Hinge Cup (Door)

Mount Plate (Cabinet Side)

Join the two points marked by an arrow.

Apply light pressure.

#### Adjusting the Door