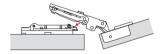

### Mounting Instructions

Hinge Cup (Door)

Mount Plate (Cabinet Side)

Join the two points marked by an arrow.

Apply light pressure.