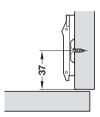

### Height adjustment of door with Häfele mounting plates with slot.

Height adjustment of door of ±2 mm is possible by loosening the two fixing screws. The slots allow the mounting plates to slide in both directions. Afterwards the screws must be re-tightened.