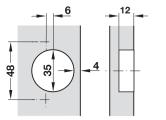

#### Tools Required:

- > 35mm Ø Drill Bit & Template Kit
- > 2mm Ø Drill Bit
- > Pencil
- > Power Drill
- > No 2 Pozidrive Screwdriver / Screw Bit

### Screw fixing

Cup fixed with screws (countersunk head).

Hinge Drilling Pattern