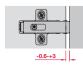

### Depth adjustment of door with Häfele mounting plates.

With the Häfele mounting plates with quick fixing system, a depth adjustment of the door from –0.6 mm up to +3 mm is possible via eccentric. It is not necessary to loosen further screws

0.6