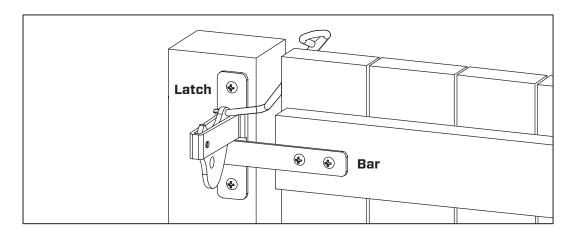

## **Gate Latch**

Tools required: Pencil, No.2 Phillips screwdriver, drill and 2mm drill bit.

## Installation instructions:

- 1. Place latch in desired location ensuring it functions as intended.
- **2.** Mark screw locations for latch. Drill holes using a 2mm drill bit and fasten using the provided screws.
- **3.** Position the bar so it engages with the latch correctly. Mark and drill 2mm pilot holes and fasten with screws provided.