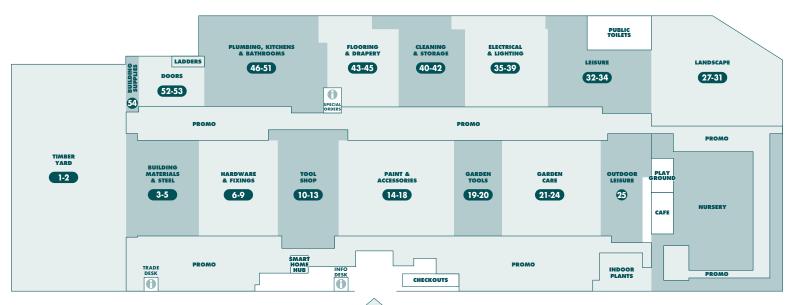

MAIN ENTRY

| Victoria | Point | QLD | 8085 | 04/2021 | ı |
|----------|-------|-----|------|---------|---|
|          |       |     |      |         | _ |

| Victoria Point QLD 8085 04/2021                |              |                                 |                    |                              |                     |                                              |                |
|------------------------------------------------|--------------|---------------------------------|--------------------|------------------------------|---------------------|----------------------------------------------|----------------|
| PRODUCT                                        | AISLE        | PRODUCT                         | AISLE              | PRODUCT                      | AISLE               | PRODUCT                                      | AISLE          |
|                                                | AISLE        | Drills & Drill Bits             |                    | Lawn Seed                    |                     |                                              |                |
| A Adhesives                                    | 14           | Drills & Drill Bits Drop sheets | 13 tool shop       | Lawn Seed Lawn Starters      | 24                  | Scales<br>Screws                             | 48             |
|                                                | b+ back wall | Diop sileeis                    | 14                 | Letterboxes                  | 23                  | Sealers                                      | 14             |
|                                                | 2+ tool shop | E                               |                    | Levels                       | 11 tool shop        | Secateurs                                    | 20             |
| Alum. Furniture                                | 25           | Electrical Accessories          | 38                 | Lighting Garden/Solar        |                     | Security Alarms                              | 7              |
| Antennas                                       | 38           | Electrical Timer                | 38                 | Lighting Interior            | 37                  | Seedlings                                    | nursery        |
| Arches                                         | 31           | Exhaust Fans Extension Leads    | 39 back wall<br>38 | Lighting Sensor              | 35                  | Seeds                                        | 24             |
| Artificial Turf                                | 22           | Extension Leads                 | 30                 | Line Trimmers                | 19                  | Shade Cloth                                  | 22             |
| Aviaries                                       | 30           | F                               |                    | Locks – Door & Windov        |                     | Shade Sails                                  | 22             |
| В                                              |              | Fasteners                       | 7                  | Loppers<br>Lubricants        | 20                  | Sheds & Accessories                          | 30             |
| Bamboo Screens                                 | 22           | Fence Extensions                | 27 landscape       | LUDITCOMS                    | 13 tool shop        | Shelving Shelving Brackets                   | 41 42          |
| Bamboo Stakes                                  | 31           | Fencing<br>Fertilisers          | <u>5</u><br>       | M                            |                     | Shoe Racks                                   | 42             |
| Bath Mats                                      | 48           | Fillers                         | 14                 | Manure                       | 28 landscape        | Shovels, Spades, Forks                       | 20             |
|                                                | I+ back wall | Fire Safety                     | 7                  | Masking Tape                 | 14                  | Shower Bases                                 | 47             |
| Bathroom Accessories Bathroom Basins & Cabinet | 48<br>ts 49  | Flashing                        | 3                  | Mirrors                      | 49                  | Shower Curtains                              | 48+ back wall  |
| Bathroom Fan/Heaters 39                        |              | Floor Rugs & underlay           | 44                 | Mops<br>Marriag Payrag       | 40<br>42+ back wall | Shower Heads                                 | 47             |
| Bathroom Vanities                              | 49           | Flooring                        | 45+ back wall      | Moving Boxes Mulch           | 28 landscape        | Shower Screens                               | 47             |
|                                                | 10 tool shop | Flooring Adhesives              | 43                 | Mulchers                     | 26 lanascape<br>19  | Silicone                                     | 14             |
| BBQs                                           | 32           | Flyscreen & Accessorie          |                    | Mulchers                     | 17                  | Sink Plugs                                   | 49             |
| BBQs & Accessories                             | 33           | Furniture Cover                 | 25                 | N                            |                     | Skylights                                    | 54             |
| Bins – Indoor                                  | 39           | Furniture Polish                | 40                 | Nail Guns                    | 12 tool shop        | Sleepers                                     | timber yard    |
|                                                | )+ back wall | Furniture protectors            | 42+ back wall      | Nails                        | 5                   |                                              | smart home hub |
| Bird Netting                                   | 22           | G                               |                    | Numerals                     | 23                  | Smoke Alarms                                 | 7              |
| Bistro Blinds 42                               | 2+ back wall | Garage door openers             | 7                  | Nuts & Bolts                 | 6                   | Socket Sets/Spanners/<br>Screwdrivers/Pliers | 10 tool shop   |
| Blinds & Accessories                           | 42           | Garage Storage                  | 41                 | 0                            |                     | Spirits/Turps                                | 10 1001 snop   |
| Blower Vacs                                    | 19           | Garden Edging – Plast           | ric 22             | Outdoor Furniture            | 25                  | Spray Paints                                 | 17             |
| Boots                                          | 20           | Garden Edging – Timb            |                    | D                            |                     | Sprinklers                                   | 21             |
| Brooms & buckets                               | 40           | Garden Fencing & Scr            |                    | Packaging Materials          | 42+ back wall       | Steel                                        | 5              |
|                                                | I+ back wall | Garden Gloves                   | 20                 | Pad bolts                    | 8                   | Storage Boxes                                | 41             |
| Bug Zappers Builders Plastic                   | 32           | Garden Hose & Acces             |                    | Padlocks                     | 8                   | Switches & Sockets                           | 39             |
| Builders Flasiic                               | <u> </u>     | Garden Sheds/Access             |                    | Paint - Effect Paint         | 17                  | -                                            |                |
| C                                              |              | Garden Sprayers Garden Stakes   | 31                 | Paint - Exterior             | 18                  | <b>T</b> Table: Folding                      | 33+ back wall  |
| Cabinet Hardware                               | 9            | Garden Stakes Garden timers     | 21                 | Paint – Exterior Woodc       | are 18              | Tap Fittings                                 | 21             |
| Canopies                                       | 3            | Garden Tools                    | 20                 | Paint - Interior             | 16                  | Tape Measures                                | 11 tool shop   |
|                                                | 5+ back wall | Gas Cylinders/Access            |                    | Paint – Interior Woodco      |                     | Tapes                                        | 14             |
| Castors                                        | 8<br>52      | Gates                           | 5                  | Paint Brushes & Rollers      | 15                  | Tapware                                      | 48             |
| Cavity Units Ceiling Fans 37                   | 7+ back wall | Gazebos                         | 33+ back wall      | Paint Tools                  | 15                  | Tarps                                        | 23             |
| Cement 37                                      | 3            | Globes                          | 36                 | Pavers                       | 27 landscape        | Telephone Accessories                        | 38             |
| Chain                                          | 8            | Grab Rails                      | 48                 | Pebbles                      | 27 landscape        | Tie Downs                                    | 7              |
| Chainsaws                                      | 19           | Grout                           | 43                 | Pesticide                    | 30                  | Tiles & Accessories                          | 45             |
| Chair Tips                                     | 8            | Gutter guard                    | 31                 | Pet Care<br>Pet Doors        | 8                   | Tiles Adhesives                              | 43             |
| Chairs                                         | 25+33        | Guttering/Downpipes             | 50                 | Pickets                      | 31                  | Timber Mouldings                             | 4              |
| Child Safety                                   | 7            | Н                               |                    | Plaster Acc/Trims            | 3                   | Timber Oils                                  | 18             |
|                                                | 10 tool shop | Hammers                         | 10 tool shop       | Plasterboard                 | 2 timber yard       | Toilet Brushes                               | 48             |
| Chlorine                                       | 34           | Hammocks                        | 25                 | Plastic Mesh                 | 31                  | Toilet Seats                                 | 48             |
|                                                | 13 tool shop | Hand Trolleys                   | 20                 | Plumbing Fittings            | 49                  | Toilet Suites<br>Torches                     | 48<br>38       |
| Citronella Lights & Oils                       | 32           | Hanging Baskets & Ho            | oks 23             | Plumbing Supplies & To       | ols 50              | Towel Rails                                  | 48             |
|                                                | 11 tool shop | Heaters                         | 38+ back wall      | Poly Carbonate Sheetin       |                     | Trellis – Plastic                            | 31             |
| Cleaning Solutions Clothes Airers              | 40<br>39     | Herbicides                      | 24                 | Poly Tubing                  | 21                  | TV Brackets                                  | 38             |
|                                                | 1+ back wall | Hinges                          | 9                  | Ponds & Pond Pumps           | indoor plants       |                                              |                |
| Compost Bins                                   | 20           | Home Automation                 | smart home hub     | Pool Chemicals               | 34                  | U                                            |                |
|                                                | 11 tool shop | Hooks                           | 8                  | Pool Fencing                 | 5                   | Umbrellas/Bases                              | 33+ back wall  |
|                                                | timber yard  | Hose Fittings Hose Reels        | 21<br>21           | Post Supports                | 271                 | V                                            |                |
|                                                | 3+ back wall | Hot Water Units                 | 51+ back wall      | Pots – Glazed Pots – Plastic | 27 landscape<br>23  | Vacuums                                      | 40             |
| Coolers/Esky                                   | 34           |                                 | 01 Duck ((u))      | Pots – Terracotta            | 27 landscape        | Velcro                                       | 8              |
| Copper Tubing                                  | 50           |                                 |                    | Potting Mix                  | 29 landscape        | Vents (wall,ceiling,roof)                    | 54             |
| Craft Paint & Products                         | 14           | Insecticides & Insect co        |                    | Power boards                 | 38                  | Vices                                        | 11 tool shop   |
|                                                | ol shop + 20 | Insulation Batts                | timber yard        | Power Tools & Accessori      | es 12 tool shop     | Vinyl Tiles                                  | 44             |
| Cubby Houses                                   | 30           | Ironing Boards Irrigation       | 39<br>21           | Pressure Pipe                | 50                  | W                                            |                |
| Curtain Fittings Curtains                      | 42           | irrigation                      | Z1                 | Pressure Washers             | 12 tool shop        | Wallpaper & Borders                          | 14             |
| Curidins                                       | 42           | J                               |                    | PVC Fittings                 | 49                  | Wardrobe Systems                             | 42             |
| D                                              |              | Jerry Cans                      | 19                 | R                            |                     | Washers – Nuts & Bolts                       | 6              |
| Decking                                        | 4            | K                               |                    | Rakes                        | 20                  | Washers – Plumbing                           | 50             |
| Decking Stains                                 | 18           | Kids Play Equipment             | 30                 | Rangehoods                   | 47                  | Water Drums                                  | 34             |
| Dog Kennels                                    | 30           | Kitchen Appliances              | 46                 | Rivets                       | 5                   | Water Filtration                             | 46             |
| Door Chimes                                    | 7            | Kitchen Cabinets                | 47+ back wall      | Roofing                      | 3                   | Watering Cans                                | 21             |
| Door Frames/Jambs                              | 52           | Kitchen Display                 | 46                 | Rope                         | 7                   | Waterproofing Accesso Weather Seal           | ries 3<br>3    |
| Door Handles/Knobs  Door Mats                  | 43           | Kitchen Sinks                   | 46                 | Routers & Router             |                     | Weather Seal Weed Killers                    | 24             |
| Door Mats Door Stops                           | 9            | Kitchen Tidies                  | 45+ back wall      | Accessories                  | 11 tool shop        | Weed Mat                                     | 22             |
| Door Tracks                                    | 8            | Knives                          | 32                 | Rugs                         | 45+ back wall       | Welders                                      | 13 tool shop   |
| Doors                                          | 52+53        | L                               |                    | S                            |                     | Wheelbarrows                                 | 20             |
| Doors: Security                                | 52           | Ladders                         | 67                 | Safes                        | 7                   | Wheels                                       | 8              |
| Doors: External                                | 53           | Lamps                           | 37                 | Safety Workware              | 11 tool shop        | Wire                                         | 31             |
| Doors: Internal                                | 52           | Lattice – Timber                | 27 landscape       | Sand                         | 30 landscape        | Wire Brushes                                 | 13 tool shop   |
| Doors: Screen Doors                            | 52           | Laundry Baskets/Ham             | pers 39            | Sanding Sheets               | 14                  | Wire Mesh                                    | 31             |
| Down Pipe                                      | 50           | Laundry Cabinets & Tu           | bs 51              | Sandpaper                    | 14                  | Work Benches                                 | end of 14      |
| Drainage                                       | 51           | Lawn Mowers & Acces             | ssories 19         | Saws                         | 10 tool shop        | Worm Farms                                   | 20             |
|                                                |              |                                 |                    |                              |                     |                                              |                |