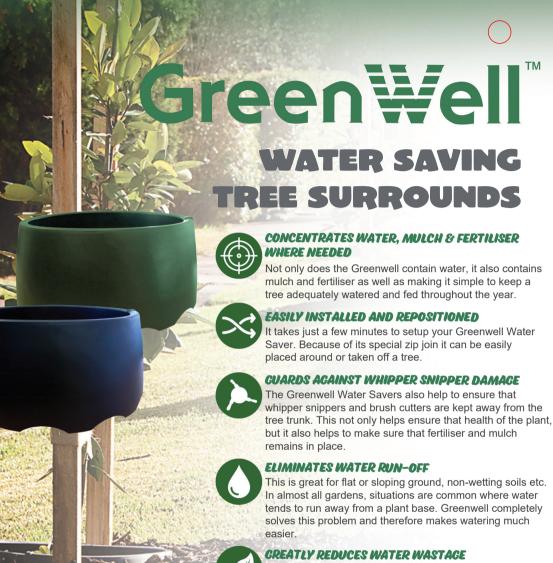

# GreenWell

## WATER SAVING TREE SURROUNDS

### STOPS THE SCATTER OF MULCH & FERTILISER

Don't you hate it when birds throw all of your mulch out of your garden beds?
We help to contain the mulch and fertiliser to ensure that it stays where you put it.

Smart Approved WaterMark

www.hrproducts.com.au

This is great for flat or sloping ground, non-wetting soils etc. In almost all gardens, situations are common where water tends to run away from a plant base. Greenwell completely solves this problem and therefore makes watering much