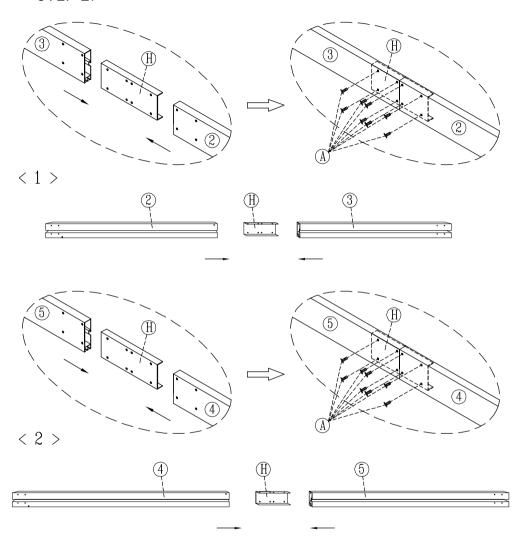

#### STEP 2:

Connect the long Side poles 2&3 and short Side poles 4&5 with Linked parts H ,then fix with A.

- 1: Connect the Upright pole 1 and the Side pole 2/3/4/5 by using B.
- 2: Joint the Side poles 2&3, 4&5 by using A.
- 3: Fix the Crossing rib K on the Upright pole 1 with screw A.