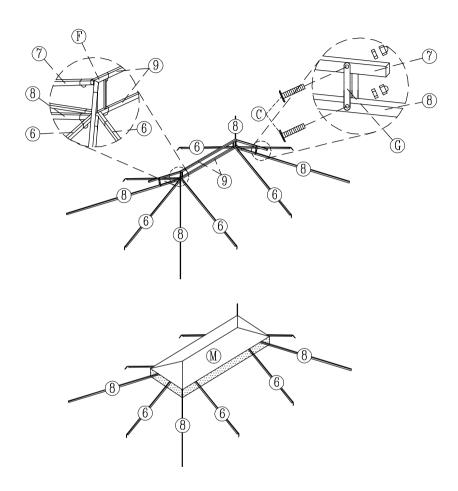

# STEP 5:

1:Reinforce ANGLE E with A, then insert the Corner rib 8 into it.

2:Fix the Central rib 6 with A.

### STEP 4:

- 1, Insert the Corner rib 8/ Central Rib 6/ Horizontal into the Top joint plate F in sequence.
- 2, Put the Cover M onto the frame top.