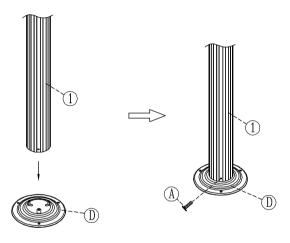

## STEP 1:

Put the Upright poles **1** on the Pole feet D, then use screw A to fix it.