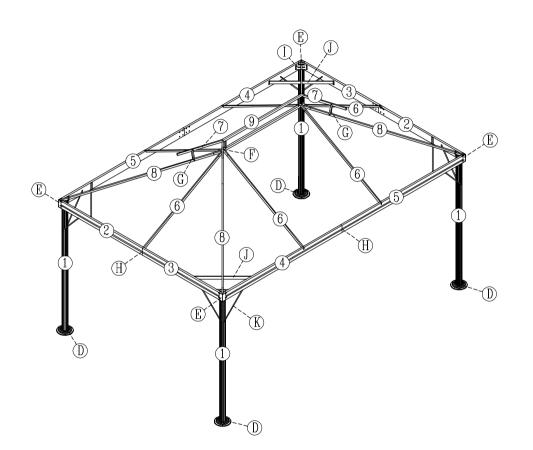

# **Product Assembly**

Caution: this gazebo is a non-permanent structure and it is recommended the canopy be removed under extreme wind conditions to prevent damage.

|              |                 |                      |            |                | l              |               |
|--------------|-----------------|----------------------|------------|----------------|----------------|---------------|
| I∎           | -               |                      | #          |                | l <sub>⊫</sub> | <del></del>   |
| -            |                 |                      |            | short, left    |                | short, right  |
| 1            | Uprigh          | nt pole              | 2          | Side pole      | 3              | Side pole     |
|              | 4 PCS           |                      |            | 2 PCS          |                | 2 PCS         |
|              |                 |                      |            |                |                |               |
| <del>=</del> |                 | <u> </u>             | F          |                |                | •             |
|              | long, left      | long, right          |            |                |                |               |
| 4            | Side pole       | 5 Side pole          | 6          | Central rib    | 7              | Upper top rib |
|              | 2 PCS           | 2 PCS                |            | 6 PCS          |                | 4 PCS         |
|              |                 |                      |            |                |                | <b></b>       |
|              | •               | <del></del>          | Ę.         |                |                |               |
| (8)          | Corr            | ner rib              | 9          | Horizontal rib | (A)            | M6x12 bolt    |
|              | 4 PCS           |                      |            | 2 PCS          | (A)            | 122 PCS       |
| 4 FC3        |                 |                      |            | 2103           |                | 122 1 03      |
| 16           |                 |                      |            |                |                | <b>F</b>      |
| "            |                 |                      |            |                |                | U             |
| (B)          | M6x40 bolt      | M6x25 bolt+nut w/cap | (I)        | Pole feet      | Œ              | Angle         |
|              | 16 PCS          | 8 SETS               |            | 4 PCS          |                | 4 PCS         |
|              | <u></u>         |                      |            | A              |                |               |
|              |                 | ©                    |            |                |                |               |
|              | Δ. Ĥ. Δ.        |                      |            |                |                |               |
| F            | Top joint plate | G Rib connector      | $\bigcirc$ | Linked parts   |                | Short bar     |
|              | 2 PCS           | 8 PCS                |            | 4 PCS          |                | 4 PCS         |
|              |                 |                      |            |                |                |               |
|              |                 | <b>6</b>             |            | Ц              |                |               |
| (J)          | Long bar        | (K) Crossing rib     | (L)        | Ground nail    | (M)            | Top cover     |
|              | 4 PCS           | 8 PCS                |            | 12 PCS         |                | 1 PC          |
|              |                 | å                    |            |                |                |               |
| (N)          | Cover           | (0) Hook             | (P)        | Mosquito nets  | (Q)            | Side curtains |
|              | 1 PC            | 112 PCS              |            | 4 PCS(SET)     |                | 4 PCS(SET)    |
| Ь            |                 | * *                  |            |                |                | \- /          |

#### STEP 2:

Connect the long Side poles 2&3 and short Side poles 4&5 with Linked parts H ,then fix with A.

- 1: Connect the Upright pole 1 and the Side pole 2/3/4/5 by using B.
- 2: Joint the Side poles 2&3, 4&5 by using A.
- 3: Fix the Crossing rib K on the Upright pole 1 with screw A.