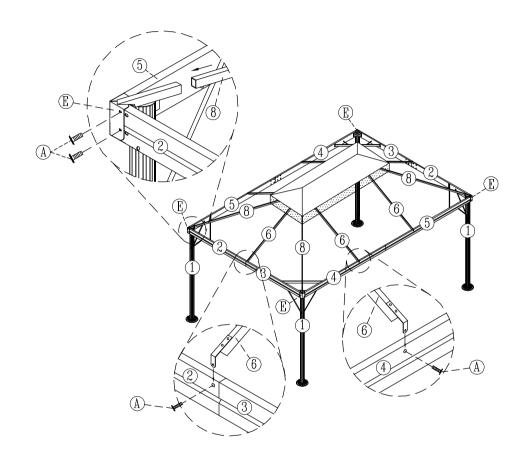

STEP 8:

STEP 6:

STEP 7:

Note: The canopy is not waterproof and it is recommended to remove the canopy under extreme wind conditions. BBQ use is not recommended under the Gazebo.

Follow each step of the line drawings and parts list to assemble your Gazebo.

#### STEP 2:

Connect the long Side poles 2&3 and short Side poles 4&5 with Linked parts H ,then fix with A.

- 1: Connect the Upright pole 1 and the Side pole 2/3/4/5 by using B.
- 2: Joint the Side poles 2&3, 4&5 by using A.
- 3: Fix the Crossing rib K on the Upright pole 1 with screw A.