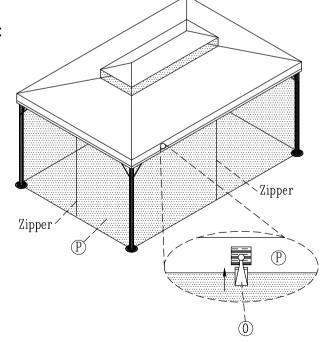

# **Product Assembly**

Caution: this gazebo is a non-permanent structure and it is recommended the canopy be removed under extreme wind conditions to prevent damage.

|              |                 |                      |            |                | l              |               |
|--------------|-----------------|----------------------|------------|----------------|----------------|---------------|
| I∎           | -               |                      | #          |                | l <sub>⊫</sub> | <del></del>   |
| -            |                 |                      |            | short, left    |                | short, right  |
| 1            | Uprigh          | nt pole              | 2          | Side pole      | 3              | Side pole     |
|              | 4 PCS           |                      |            | 2 PCS          |                | 2 PCS         |
|              |                 |                      |            |                |                |               |
| <del>=</del> |                 | <u> </u>             | F          |                |                | •             |
|              | long, left      | long, right          |            |                |                |               |
| 4            | Side pole       | 5 Side pole          | 6          | Central rib    | 7              | Upper top rib |
|              | 2 PCS           | 2 PCS                |            | 6 PCS          |                | 4 PCS         |
|              |                 |                      |            |                |                | <b></b>       |
|              | •               | <del></del>          | Ę.         |                |                |               |
| (8)          | Corr            | ner rib              | 9          | Horizontal rib | (A)            | M6x12 bolt    |
|              | 4 PCS           |                      |            | 2 PCS          | (A)            | 122 PCS       |
| 4 FC3        |                 |                      |            | 2103           |                | 122 1 03      |
| 16           |                 |                      |            |                |                | <b>F</b>      |
| "            |                 |                      |            |                |                | U             |
| (B)          | M6x40 bolt      | M6x25 bolt+nut w/cap | (I)        | Pole feet      | Œ              | Angle         |
|              | 16 PCS          | 8 SETS               |            | 4 PCS          |                | 4 PCS         |
|              | <u></u>         |                      |            | A              |                |               |
|              |                 | ©                    |            |                |                |               |
|              | Δ. Ĥ. Δ.        |                      |            |                |                |               |
| F            | Top joint plate | G Rib connector      | $\bigcirc$ | Linked parts   |                | Short bar     |
|              | 2 PCS           | 8 PCS                |            | 4 PCS          |                | 4 PCS         |
|              |                 |                      |            |                |                |               |
|              |                 | <b>6</b>             |            | Ц              |                |               |
| (J)          | Long bar        | (K) Crossing rib     | (L)        | Ground nail    | (M)            | Top cover     |
|              | 4 PCS           | 8 PCS                |            | 12 PCS         |                | 1 PC          |
|              |                 | å                    |            |                |                |               |
| (N)          | Cover           | (0) Hook             | (P)        | Mosquito nets  | (Q)            | Side curtains |
|              | 1 PC            | 112 PCS              |            | 4 PCS(SET)     |                | 4 PCS(SET)    |
| Ь            |                 | * *                  |            |                |                | \- /          |