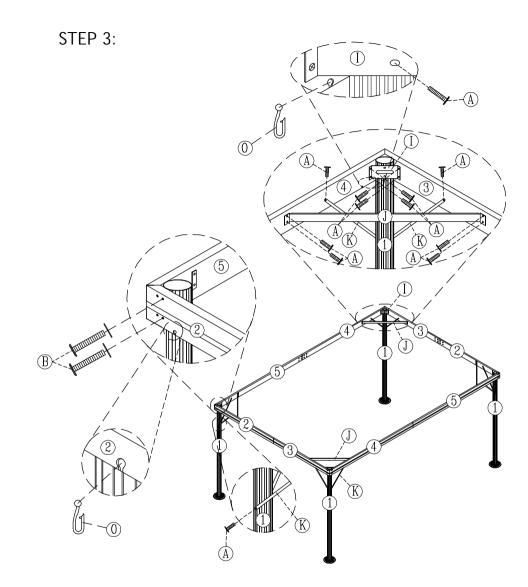

#### STEP 2:

Connect the long Side poles 2&3 and short Side poles 4&5 with Linked parts H ,then fix with A.

- 1: Connect the Upright pole 1 and the Side pole 2/3/4/5 by using B.
- 2: Joint the Side poles 2&3, 4&5 by using A.
- 3: Fix the Crossing rib K on the Upright pole 1 with screw A.