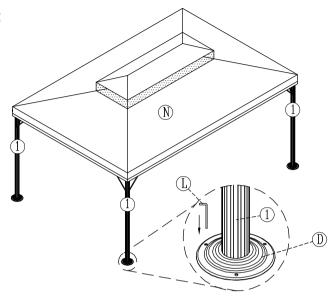

# **Product Assembly**

Caution: this gazebo is a non-permanent structure and it is recommended the canopy be removed under extreme wind conditions to prevent damage.

|              |                 |                      |            |                | l              |               |
|--------------|-----------------|----------------------|------------|----------------|----------------|---------------|
| I∎           | -               |                      | #          |                | l <sub>⊫</sub> | <del></del>   |
| -            |                 |                      |            | short, left    |                | short, right  |
| 1            | Uprigh          | nt pole              | 2          | Side pole      | 3              | Side pole     |
|              | 4 PCS           |                      |            | 2 PCS          |                | 2 PCS         |
|              |                 |                      |            |                |                |               |
| <del>=</del> |                 | <u> </u>             | F          |                |                | •             |
|              | long, left      | long, right          |            |                |                |               |
| 4            | Side pole       | 5 Side pole          | 6          | Central rib    | 7              | Upper top rib |
|              | 2 PCS           | 2 PCS                |            | 6 PCS          |                | 4 PCS         |
|              |                 |                      |            |                |                | <b></b>       |
|              | •               | <del></del>          | Ę.         |                |                |               |
| (8)          | Corr            | ner rib              | 9          | Horizontal rib | (A)            | M6x12 bolt    |
|              | 4 PCS           |                      |            | 2 PCS          | (A)            | 122 PCS       |
| 4 FC3        |                 |                      |            | 2103           |                | 122 1 03      |
| 16           |                 |                      |            |                |                | <b>F</b>      |
| "            |                 |                      |            |                |                | U             |
| (B)          | M6x40 bolt      | M6x25 bolt+nut w/cap | (I)        | Pole feet      | Œ              | Angle         |
|              | 16 PCS          | 8 SETS               |            | 4 PCS          |                | 4 PCS         |
|              | <u></u>         |                      |            | A              |                |               |
|              |                 | ©                    |            |                |                |               |
|              | Δ. Ĥ. Δ.        |                      |            |                |                |               |
| F            | Top joint plate | G Rib connector      | $\bigcirc$ | Linked parts   |                | Short bar     |
|              | 2 PCS           | 8 PCS                |            | 4 PCS          |                | 4 PCS         |
|              |                 |                      |            |                |                |               |
|              |                 | <b>6</b>             |            | Ц              |                |               |
| (J)          | Long bar        | (K) Crossing rib     | (L)        | Ground nail    | (M)            | Top cover     |
|              | 4 PCS           | 8 PCS                |            | 12 PCS         |                | 1 PC          |
|              |                 | å                    |            |                |                |               |
| (N)          | Cover           | (0) Hook             | (P)        | Mosquito nets  | (Q)            | Side curtains |
|              | 1 PC            | 112 PCS              |            | 4 PCS(SET)     |                | 4 PCS(SET)    |
| Ь            |                 | * *                  |            |                |                | \- /          |

## STEP 1:

Put the Upright poles **1** on the Pole feet D, then use screw A to fix it.