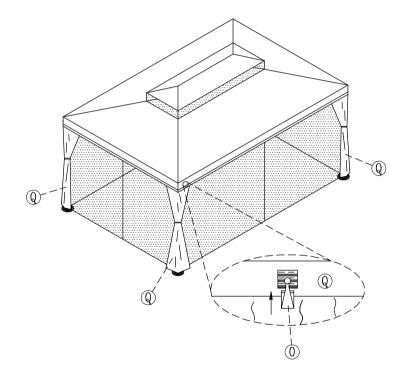

# **Product Assembly**

Caution: this gazebo is a non-permanent structure and it is recommended the canopy be removed under extreme wind conditions to prevent damage.

|              |                 |                      |            |                | l              |               |
|--------------|-----------------|----------------------|------------|----------------|----------------|---------------|
| I∎           | -               |                      | #          |                | l <sub>⊫</sub> | <del></del>   |
| -            |                 |                      |            | short, left    |                | short, right  |
| 1            | Uprigh          | nt pole              | 2          | Side pole      | 3              | Side pole     |
|              | 4 PCS           |                      |            | 2 PCS          |                | 2 PCS         |
|              |                 |                      |            |                |                |               |
| <del>=</del> |                 | <u> </u>             | F          |                |                | •             |
|              | long, left      | long, right          |            |                |                |               |
| 4            | Side pole       | 5 Side pole          | 6          | Central rib    | 7              | Upper top rib |
|              | 2 PCS           | 2 PCS                |            | 6 PCS          |                | 4 PCS         |
|              |                 |                      |            |                |                | <b></b>       |
|              | •               | <del></del>          | Ę.         |                |                |               |
| (8)          | Corr            | ner rib              | 9          | Horizontal rib | (A)            | M6x12 bolt    |
|              | 4 PCS           |                      |            | 2 PCS          | (A)            | 122 PCS       |
| 4 FC3        |                 |                      |            | 2103           |                | 122 1 03      |
| 16           |                 |                      |            |                |                | <b>F</b>      |
| "            |                 |                      |            |                |                | U             |
| (B)          | M6x40 bolt      | M6x25 bolt+nut w/cap | (I)        | Pole feet      | Œ              | Angle         |
|              | 16 PCS          | 8 SETS               |            | 4 PCS          |                | 4 PCS         |
|              | <u></u>         |                      |            | A              |                |               |
|              |                 | ©                    |            |                |                |               |
|              | Δ. Ĥ. Δ.        |                      |            |                |                |               |
| F            | Top joint plate | G Rib connector      | $\bigcirc$ | Linked parts   |                | Short bar     |
|              | 2 PCS           | 8 PCS                |            | 4 PCS          |                | 4 PCS         |
|              |                 |                      |            |                |                |               |
|              |                 | <b>6</b>             |            | Ц              |                |               |
| (J)          | Long bar        | (K) Crossing rib     | (L)        | Ground nail    | (M)            | Top cover     |
|              | 4 PCS           | 8 PCS                |            | 12 PCS         |                | 1 PC          |
|              |                 | å                    |            |                |                |               |
| (N)          | Cover           | (0) Hook             | (P)        | Mosquito nets  | (Q)            | Side curtains |
|              | 1 PC            | 112 PCS              |            | 4 PCS(SET)     |                | 4 PCS(SET)    |
| Ь            |                 | * *                  |            |                |                | \- /          |