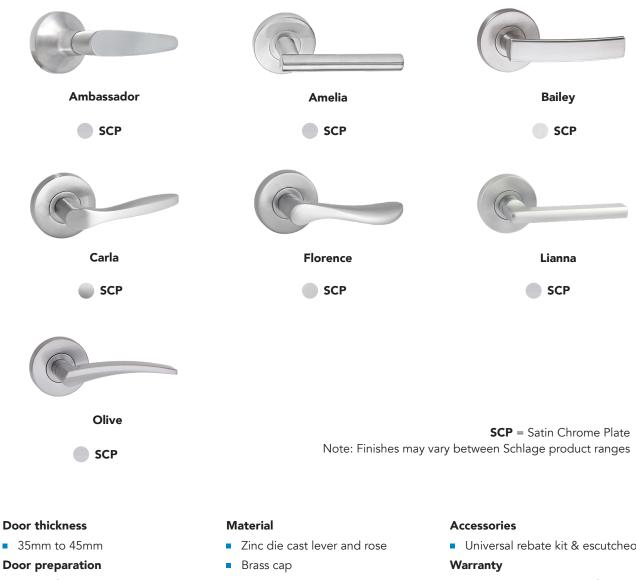

### Schlage **Element Series**

Levers

54mm for passage and privacy

#### Backset

Email

60mm for passage and privacy

Allegion (New Zealand) Limited Freephone 0800 477 869

nzinfo@allegion.com

- Functions
- Passage, privacy and dummy trim
- Ambassador lever also available as entrance set
- Universal rebate kit & escutcheons
- 10 year mechanical and finish