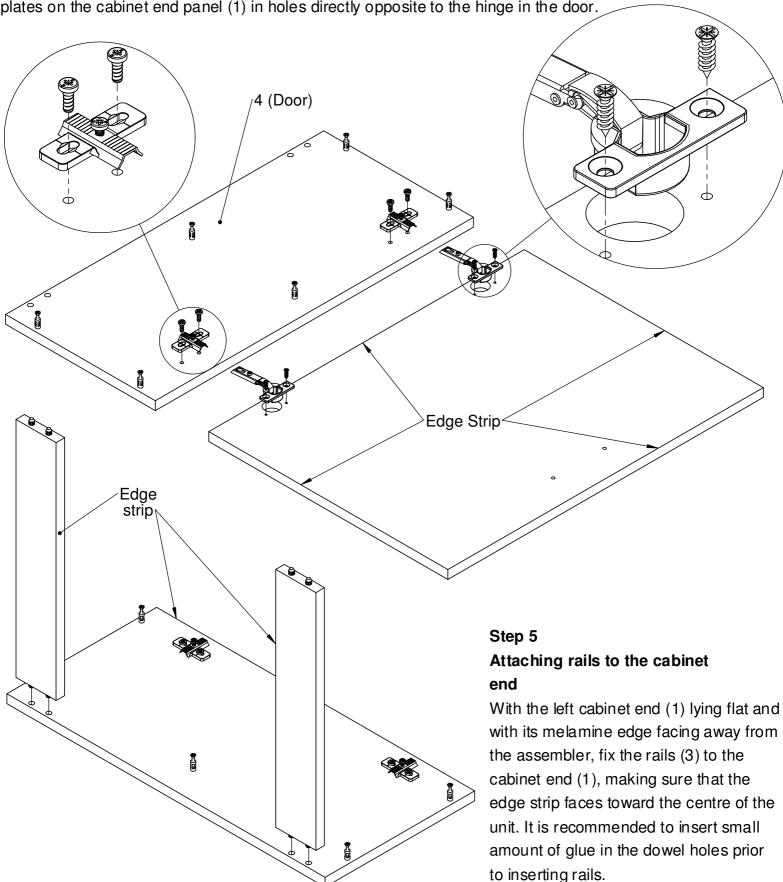

# Step 4 Attaching hinge plate to the cabinet ends

Page 4 of 7

With left cabinet end (1) lying flat and with its melamine edge facing toward the assembler, lay the door panel (4) next to the cabinet end panel as shown, making sure that the top of cabinet end panel (1) and door (4) is level. The door panel (4) can easily be identified by large 26mm diameter hole.

Hinge Plate

Screw 2

Revision 3

Hinge

Loosen centre screw 2 and separate the hinge mounting plates from hinges. Attach hinge to the door panel (4) by positioning the body of hinge in large 26mm diameter holes and secure in place using hinge screws (7). Secure the two hinge mounting plates on the cabinet end panel (1) in holes directly opposite to the hinge in the door.

14/04/2009

plate to cabinet end.

The following instructions should be followed to adjust hinges if the gap between the door and cabinet end is

The following instructions should be followed to adjust hinges if the gap between the door and cabinet end is too wide or narrow: