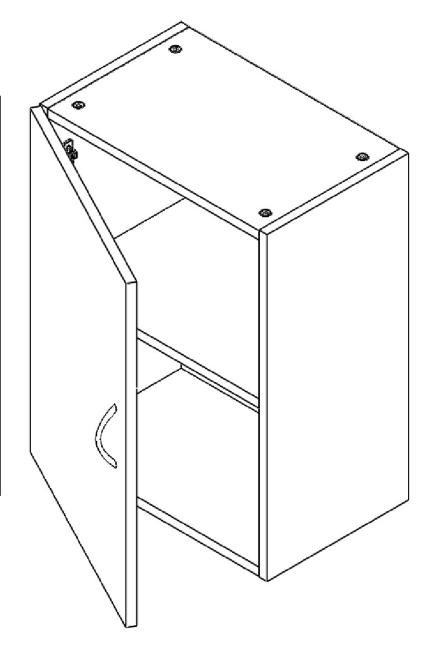

## 1 Door Wall Unit

# Step 4 Attaching hinge plate to the cabinet ends

Page 4 of 7

With left cabinet end (1) lying flat and with its melamine edge facing toward the assembler, lay the door panel (4) next to the cabinet end panel as shown, making sure that the top of cabinet end panel (1) and door (4) is level. The door panel (4) can easily be identified by large 26mm diameter hole.

Hinge Plate

Screw 2

Revision 3

Hinge

Loosen centre screw 2 and separate the hinge mounting plates from hinges. Attach hinge to the door panel (4) by positioning the body of hinge in large 26mm diameter holes and secure in place using hinge screws (7). Secure the two hinge mounting plates on the cabinet end panel (1) in holes directly opposite to the hinge in the door.