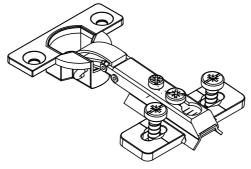

# Step 4 Attaching hinge plate to the cabinet ends

Page 4 of 7

With left cabinet end (1) lying flat and with its melamine edge facing toward the assembler, lay the door panel (4) next to the cabinet end panel as shown, making sure that the top of cabinet end panel (1) and door (4) is level. The door panel (4) can easily be identified by large 26mm diameter hole.

Hinge Plate

Screw 2

Revision 3

Hinge

Loosen centre screw 2 and separate the hinge mounting plates from hinges. Attach hinge to the door panel (4) by positioning the body of hinge in large 26mm diameter holes and secure in place using hinge screws (7). Secure the two hinge mounting plates on the cabinet end panel (1) in holes directly opposite to the hinge in the door.

14/04/2009

plate to cabinet end.

The following instructions should be followed to adjust hinges if the gap between the door and cabinet end is

The following instructions should be followed to adjust hinges if the gap between the door and cabinet end is too wide or narrow:

- 1. Start from the top hinge.
- 2. Loosen screw 2 by turning screw in an anti-clockwise direction.
- 3. Now turn screw 1 in a clockwise or anticlockwise direction depending on which way the door needs to be moved (the amount to turn this screw is determined by the width of the gap between the cabinet end and doors).
- 4. Tighten screw 2 by turning in a clockwise direction.
- 5. Repeat these steps for the centre hinge and bottom hinge.
- 6. Check gap between cabinet door and cabinet end (should be approx 2mm), if not same, repeat steps 1 to 5.

To adjust the gap between cabinet top and door (should be 2mm), loosen screw 3 and 4 of top and bottom hinge by turning screws in anticlockwise direction. Adjust the gap between cabinet top and top edge of the door. Once adjusted, tighten the screw 3 and 4 by turning in clockwise direction.