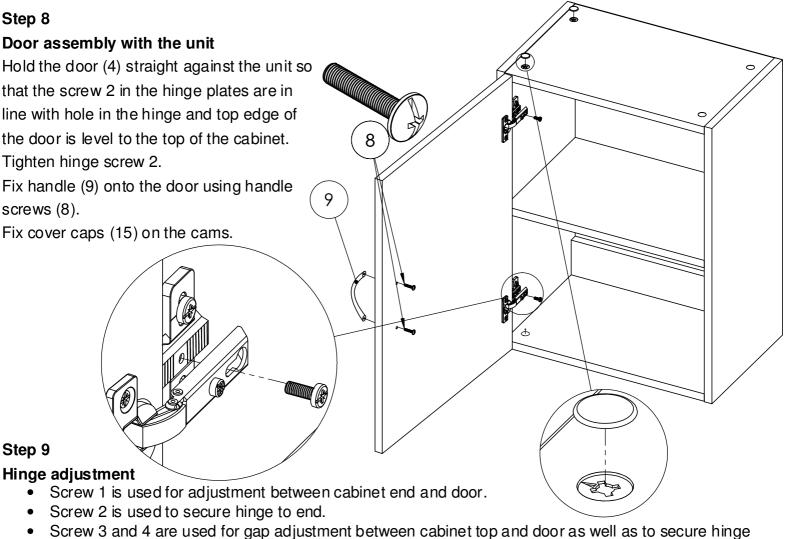

|
|          | Revision 3  |      |



# Step 4 Attaching hinge plate to the cabinet ends

Page 4 of 7

With left cabinet end (1) lying flat and with its melamine edge facing toward the assembler, lay the door panel (4) next to the cabinet end panel as shown, making sure that the top of cabinet end panel (1) and door (4) is level. The door panel (4) can easily be identified by large 26mm diameter hole.

Hinge Plate

Screw 2

Revision 3

Hinge

Loosen centre screw 2 and separate the hinge mounting plates from hinges. Attach hinge to the door panel (4) by positioning the body of hinge in large 26mm diameter holes and secure in place using hinge screws (7). Secure the two hinge mounting plates on the cabinet end panel (1) in holes directly opposite to the hinge in the door.



14/04/2009





plate to cabinet end.

The following instructions should be followed to adjust hinges if the gap between the door and cabinet end is

The following instructions should be followed to adjust hinges if the gap between the door and cabinet end is too wide or narrow:

- 1. Start from the top hinge.
- 2. Loosen screw 2 by turning screw in an anti-clockwise direction.
- 3. Now turn screw 1 in a clockwise or anticlockwise direction depending on which way the door needs to be moved (the amount to turn this screw is determined by the width of the gap between the cabinet end and doors).
- 4. Tighten screw 2 by turning in a clockwise direction.
- 5. Repeat these steps for the centre hinge and bottom hinge.
- 6. Check gap between cabinet door and cabinet end (should be approx 2mm), if not same, repe