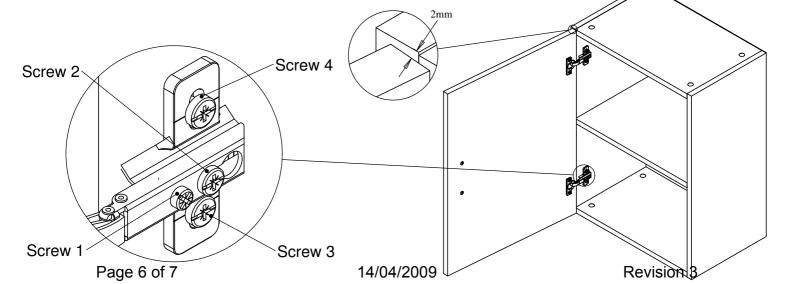

14/04/2009

plate to cabinet end.

The following instructions should be followed to adjust hinges if the gap between the door and cabinet end is

The following instructions should be followed to adjust hinges if the gap between the door and cabinet end is too wide or narrow:

- 1. Start from the top hinge.
- 2. Loosen screw 2 by turning screw in an anti-clockwise direction.
- 3. Now turn screw 1 in a clockwise or anticlockwise direction depending on which way the door needs to be moved (the amount to turn this screw is determined by the width of the gap between the cabinet end and doors).
- 4. Tighten screw 2 by turning in a clockwise direction.
- 5. Repeat these steps for the centre hinge and bottom hinge.
- 6. Check gap between cabinet door and cabinet end (should be approx 2mm), if not same, repeat steps 1 to 5.

To adjust the gap between cabinet top and door (should be 2mm), loosen screw 3 and 4 of top and bottom hinge by turning screws in anticlockwise direction. Adjust the gap between cabinet top and top edge of the door. Once adjusted, tighten the screw 3 and 4 by turning in clockwise direction.