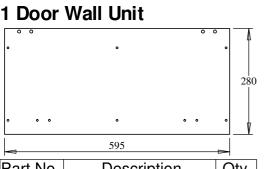

## Parts List 1

| •        | ۰       |      | ۰   |             |
|----------|---------|------|-----|-------------|
|          |         |      | 2   | <br>280<br> |
|          | ٠       | 0 0  | ٠   | <b>V</b>    |
|          | 595     |      |     |             |
| Part No. | Descrip | tion | Qty | /.          |
| 4        | Cahinat | End  | 2   |             |