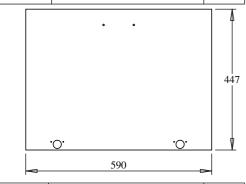

Parts List 2

15

1 Door Wall Unit

| <br> | <u> </u> |
|------|----------|
| 589  |          |
|      |          |
|      | ₩        |
|      |          |
|      |          |
|      |          |
|      | 444      |
|      |          |
|      |          |
|      |          |
|      | 4        |
|      |          |