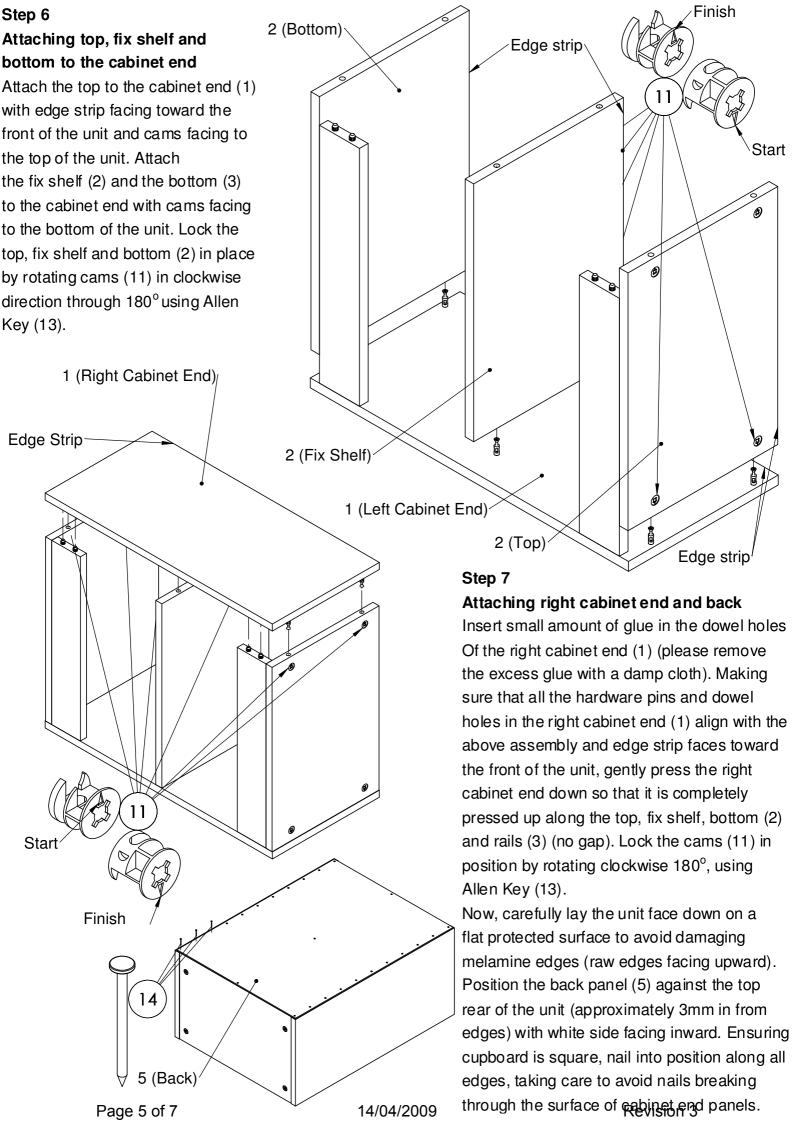

|
|          | Revision 3  |      |



# Step 4 Attaching hinge plate to the cabinet ends

Page 4 of 7

With left cabinet end (1) lying flat and with its melamine edge facing toward the assembler, lay the door panel (4) next to the cabinet end panel as shown, making sure that the top of cabinet end panel (1) and door (4) is level. The door panel (4) can easily be identified by large 26mm diameter hole.

Hinge Plate

Screw 2

Revision 3

Hinge

Loosen centre screw 2 and separate the hinge mounting plates from hinges. Attach hinge to the door panel (4) by positioning the body of hinge in large 26mm diameter holes and secure in place using hinge screws (7). Secure the two hinge mounting plates on the cabinet end panel (1) in holes directly opposite to the hinge in the door.



14/04/2009





plate to cabinet end.

The following instructions should be followed to adjust hinges if the gap between the door and cabinet end is

The following instructions should be followed to adjust hinges if the gap between the door and cabinet end is too wide or narrow:

- 1. Start from the top hinge.
- 2. Loosen screw 2 by turning screw in an anti-clockwise direction.
- 3. Now turn screw 1 in a clockwise or anticlockwise direction depending on which way the door needs to be moved (the amount to turn this screw is determined by the width of the gap between the cabinet end and doors).
- 4. Tighten screw 2 by turning in a clockwise direction.
- 5. Repeat these steps for the centre hinge and bottom hinge.
- 6. Check gap between cabinet door and cabinet end (should be approx 2mm), if not same, re