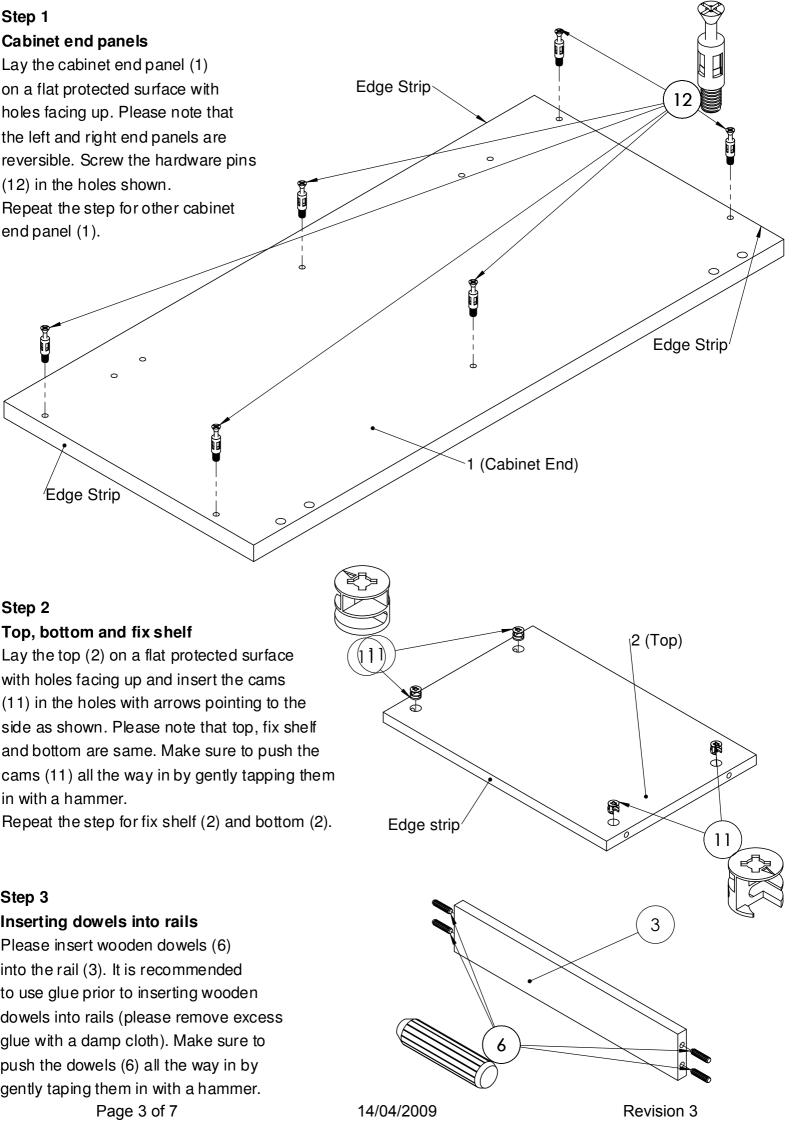

## Parts List 1

| •        | ۰       |      | ۰   |             |
|----------|---------|------|-----|-------------|
|          |         |      | 2   | <br>280<br> |
|          | ٠       | 0 0  | ٠   | <b>V</b>    |
|          | 595     |      |     |             |
| Part No. | Descrip | tion | Qty | /.          |
| 4        | Cahinat | End  | 2   |             |

|    | 0     |            | 0           |     |   |
|----|-------|------------|-------------|-----|---|
|    |       |            |             | 280 |   |
|    | 0     |            | 0           | V   |   |
|    |       | 418        | <b>&gt;</b> |     |   |
| ar | t No. | Descriptio | n           |     | Q |

|       | 75 |
|-------|----|
| 418   | _  |
| - 110 | '  |

| Part No. | Description | Qty.        |
|----------|-------------|-------------|
| 1        | Cabinet End | 2           |
|          |             | $\neg \neg$ |

| Part No. | Description          | Qty. |
|----------|----------------------|------|
| 2        | Top/Fix Shelf/Bottom | 3    |
|          |                      |      |

| Part No. | Description | Qty. |
|----------|-------------|------|
| 3        | Rails       | 2    |

Parts List 2

15

1 Door Wall Unit

| <br> | <u> </u> |
|------|----------|
| 589  |          |
|      |          |
|      | ₩        |
|      |          |
|      |          |
|      |          |
|      | 444      |
|      |          |
|      |          |
|      |          |
|      | 4        |
|      |          |

| . Description | Qty.          |
|---------------|---------------|
|               | . Description |

12

| Part No. | Description | Qty. |
|----------|-------------|------|
| 4        | Door        | 1    |

|   | Part No. | Description | Qty. |
|---|----------|-------------|------|
|   | 5        | Back        | 1    |
| _ |          |             |      |

Cover Caps

| Part No. | Description   | Qty. |
|----------|---------------|------|
| 6        | Wooden Dowels | 8    |

| Part No. | Description        | Qty. |
|----------|--------------------|------|
| 7        | Hinge Screw (15mm) | 4    |

| Part No. | Description  | Qty. |
|----------|--------------|------|
| 8        | Handle Screw | 2    |

| Part No. | Description | Qty. |
|----------|-------------|------|
| 9        | Handle      | 1    |

|          | •           |      |
|----------|-------------|------|
| Part No. | Description | Qty. |
| 10       | Hinge       | 2    |

| Part No. | Description | Qty. |
|----------|-------------|------|
| 11       | Screw Cams  | 12   |

|--|

| Part No.    | Description   | Qty. |  |
|-------------|---------------|------|--|
| 12          | Hardware Pins | 12   |  |
| Page 2 of 7 |               |      |  |

| Part No. | Description     | Qty. |
|----------|-----------------|------|
| 13       | Allen Key (4mm) | 1    |
|          | 14/04/2009      |      |

| Part No. | Description | Qty. |
|----------|-------------|------|
| 14       | Nails       | 25   |
|          | Revision 3  |      |