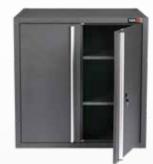

#### **2 DOOR CABINET**

900mm W x 910mm H x 600mm D

- 2 door cabinet with 2 height adjustable shelves
- Lockable cabinet for secure tool storage (keys included)
- Spring fix hinges for easy fitting and removal of doors
- Unit can be placed on heavy duty PRO Castor Wheels for a mobile storage solution