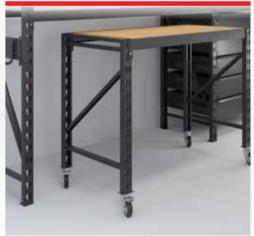

## **SINGLE & DOUBLE**

**4PK CASTORS** WITH BRAKES (Suitable for 916mn Uprights only)

Create a portable work bench with Castor wheels.

For 1000KG systems with 916mm Uprights, Castors can be added to create a portable workbench.

Add a Safety Pin to each Beam-Upright junction to secure.

Slide the required Support Braces into the holes of each Beam to reach the maximum weight rating for each shelf.