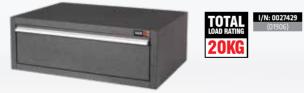

#### DEEP SINGLE DRAWER UNIT 900mm W x 305mm H x 600mm D

- 200mm deep drawer holds up to 20kg
- High quality ball bearing drawer slides
- Can be placed under a work bench for convenient storage