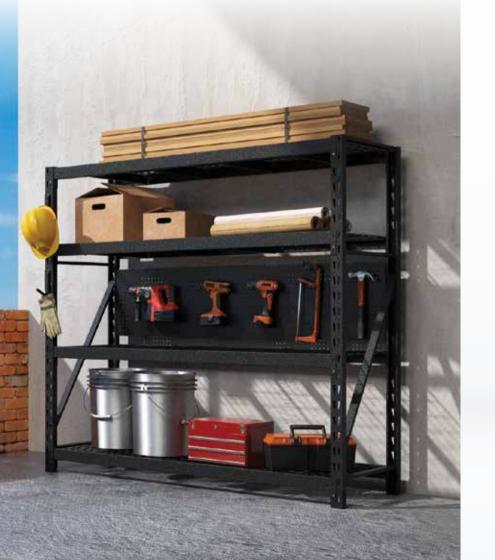

#### HEAVY DUTY MODULAR SHELVING SYSTEM

Rack It 1000KG is our best storage solution, built tough, with 600mm of useable shelf depth that creates enough space to store all you need. Rack It 1000KG modular systems are expertly engineered and tested to meet our high standards and specifications, so you can count on our products to provide years of use.

## A COMPACT AND CUSTOMISABLE STORAGE SOLUTION FOR SMALLER WORKSPACES

OUR ENTRY LEVEL STORAGE SYSTEM

Rack It 400KG is available in two depths, 430 and 530mm. It is a customisable and modular storage system that can be configured to several heights and widths making it highly versatile. Each shelf in your Rack It 400KG system is tested to hold up to 400kg when evenly distributed.