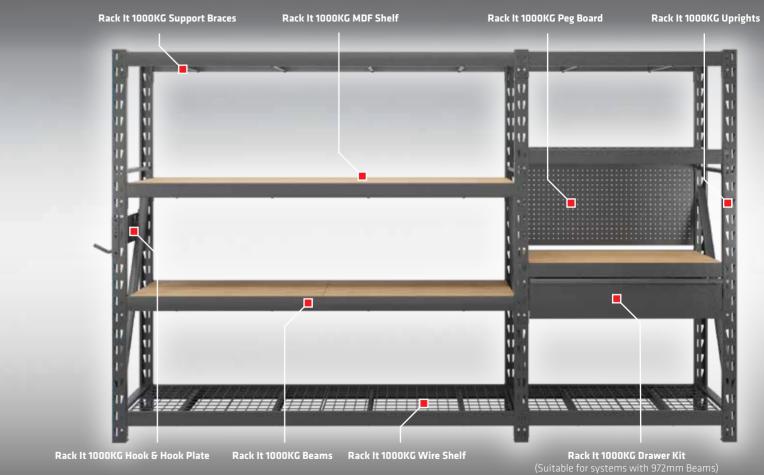

#### **GROW WITH ALL YOUR NEEDS,** EXPAND WITH ALL YOUR PASSIONS.

Rack It's modular design means you can easily extend your system over time to meet your storage needs.

Each Upright is double slotted so Beams can be attached to both sides. To add an additional bay to your system all you need is one Upright along with Beams, Braces and Pins for your shelves.

For 1000KG systems with 916mm Uprights, Castors can be added to create a portable workbench.

Add a Safety Pin to each Beam-Upright junction to secure.

Slide the required Support Braces into the holes of each Beam to reach the maximum weight rating for each shelf.

Insert Shelves in the recesses of your Beams and on top of the Support Braces.