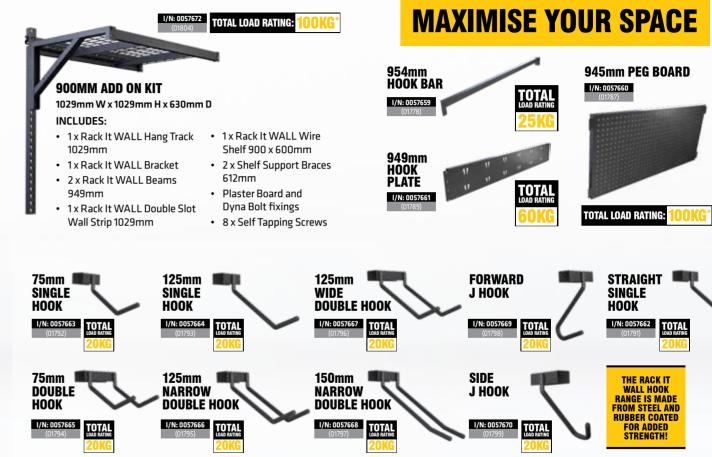

Haven't got room for heavy-duty shelving? No problem. Grab a Rack It WALL Kit, pick a spot on your wall, and take advantage of the untapped storage potential above you.

Customise further with a wide range of Bars, Plates, Hooks and other accessories.