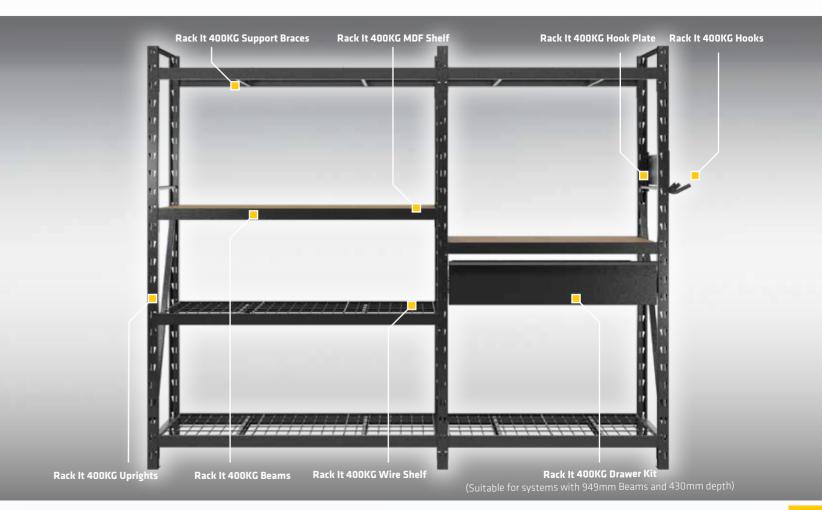

## A COMPACT AND CUSTOMISABLE STORAGE SOLUTION FOR SMALLER WORKSPACES

OUR ENTRY LEVEL STORAGE SYSTEM

Rack It 400KG is available in two depths, 430 and 530mm. It is a customisable and modular storage system that can be configured to several heights and widths making it highly versatile. Each shelf in your Rack It 400KG system is tested to hold up to 400kg when evenly distributed.

For the 400KG range we use the same 4 Step Process as we do for 1000KG. You know the drill; Beams & Braces, Uprights then Shelves, finish with Accessories. The difference? The two shelf depths. You've got this.

**900mm DRAWER KIT** (Suitable for systems with 949mm Beams and 430mm depth)

**SINGLE & DOUBLE HOOKS** 