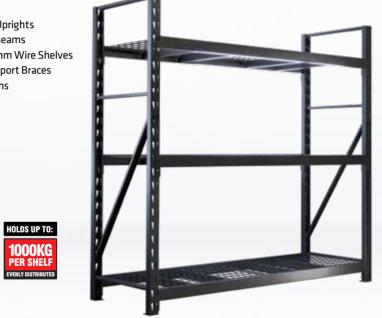

Rack It 1000KG Starter Kits features 600mm deep shelves that are tested to hold up to 1000kg per shelf when evenly distributed.

**3 WIRE SHELF KIT** 1938mm W x 1830mm H x 645mm D

#### INCLUDES:

- 2 x 1830mm Uprights
- 6 x 1872mm Beams
- 6 x 896x594mm Wire Shelves
- 12 x Shelf Support Braces
- 12 x Safety Pins

#### Easy assembly

Safe and secure

• Ideal for storage of your tools, accessories or any garage item

Tested to hold up to 1000kg

per shelf

MULTIPLE KITS CAN BE COMBINED IN VARIOUS CONFIGURATIONS SHOWN HERE ARE CONFIGURATIONS