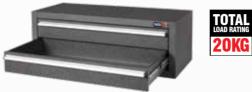

#### DEEP SINGLE DRAWER UNIT 900mm W x 305mm H x 600mm D

- 200mm deep drawer holds up to 20kg
- High quality ball bearing drawer slides
- Can be placed under a work bench for convenient storage