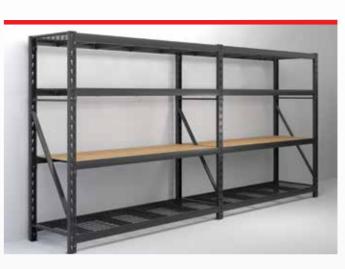

#### **GROW WITH ALL YOUR NEEDS,** EXPAND WITH ALL YOUR PASSIONS.

Rack It's modular design means you can easily extend your system over time to meet your storage needs.

Each Upright is double slotted so Beams can be attached to both sides. To add an additional bay to your system all you need is one Upright along with Beams, Braces and Pins for your shelves.