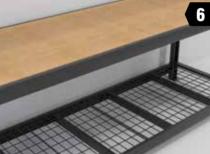

#### HEAVY DUTY MODULAR SHELVING SYSTEM

Rack It 1000KG is our best storage solution, built tough, with 600mm of useable shelf depth that creates enough space to store all you need. Rack It 1000KG modular systems are expertly engineered and tested to meet our high standards and specifications, so you can count on our products to provide years of use.

Rack It 1000KG Starter Kits features 600mm deep shelves that are tested to hold up to 1000kg per shelf when evenly distributed.

**3 WIRE SHELF KIT** 1938mm W x 1830mm H x 645mm D

#### INCLUDES:

- 2 x 1830mm Uprights
- 6 x 1872mm Beams
- 6 x 896x594mm Wire Shelves
- 12 x Shelf Support Braces
- 12 x Safety Pins