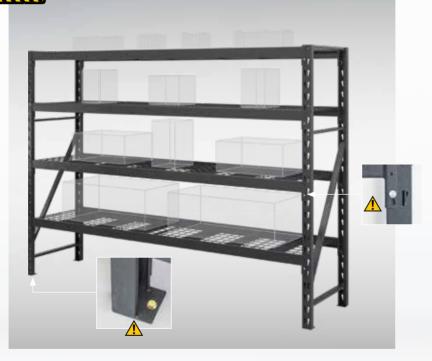

#### HEAVY DUTY MODULAR SHELVING SYSTEM

Rack It 1000KG is our best storage solution, built tough, with 600mm of useable shelf depth that creates enough space to store all you need. Rack It 1000KG modular systems are expertly engineered and tested to meet our high standards and specifications, so you can count on our products to provide years of use.

#### **GROW WITH ALL YOUR NEEDS,** EXPAND WITH ALL YOUR PASSIONS.

Rack It's modular design means you can easily extend your system over time to meet your storage needs.

Each Upright is double slotted so Beams can be attached to both sides. To add an additional bay to your system all you need is one Upright along with Beams, Braces and Pins for your shelves.

For 1000KG systems with 916mm Uprights, Castors can be added to create a portable workbench.

Add a Safety Pin to each Beam-Upright junction to secure.

Slide the required Support Braces into the holes of each Beam to reach the maximum weight rating for each shelf.

Insert Shelves in the recesses of your Beams and on top of the Support Braces.