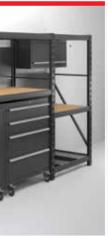

#### **2 DOOR CABINET**

900mm W x 910mm H x 600mm D

- 2 door cabinet with 2 height adjustable shelves
- Lockable cabinet for secure tool storage (keys included)
- Spring fix hinges for easy fitting and removal of doors
- Unit can be placed on heavy duty PRO Castor Wheels for a mobile storage solution

#### 2 DRAWER UNIT 900mm W x 305mm H x 400mm D

- Holds up to 10kg per drawer
- Big grip aluminium handles
- High quality ball bearing drawer slides

#### OVERHEAD STORAGE UNIT 900mm W x 380mm H x 240mm D

- 2 shelves, 1 height adjustable and can hold up to 15kg each
- Lockable door for secure storage (keys included)
- Can be placed above a work bench for convenient storage
- Gas strut door stays

#### **4 DRAWER CABINET**

#### 900mm W x 910mm H x 600mm D

- 2 deep drawers hold up to 20kg each and 2 shallow drawers hold up to 10kg each
- Lockable cabinet for secure tool storage (keys included)
- Unit can be placed on heavy duty PRO Castor Wheels for a mobile storage solution

#### DEEP SINGLE DRAWER UNIT 900mm W x 305mm H x 600mm D

- 200mm deep drawer holds up to 20kg
- High quality ball bearing drawer slides
- Can be placed under a work bench for convenient storage