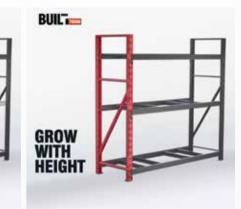

#### **GROW WITH ALL YOUR NEEDS,** EXPAND WITH ALL YOUR PASSIONS.

Rack It's modular design means you can easily extend your system over time to meet your storage needs.

Each Upright is double slotted so Beams can be attached to both sides. To add an additional bay to your system all you need is one Upright along with Beams, Braces and Pins for your shelves.