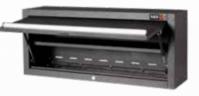

#### OVERHEAD STORAGE UNIT 900mm W x 380mm H x 240mm D

- 2 shelves, 1 height adjustable and can hold up to 15kg each
- Lockable door for secure storage (keys included)
- Can be placed above a work bench for convenient storage
- Gas strut door stays