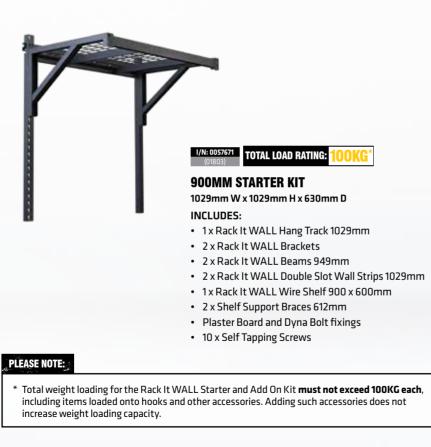

## **RACK IT WALL STARTER KIT; THE PERFECT START TO MAXIMISE YOUR STORAGE SPACE**

AN EASY START TO BUILDING YOUR CUSTOM STORAGE SYSTEM

Not sure where to begin? Start with a Rack It Starter Kit and build your system over time as your needs evolve. Using the double slotted Uprights, you can extend with additional shelving and Starter Kits or customise with a range of accessories from the Rack It 1000KG and PRO ranges.

Rack It 1000KG Starter Kits features 600mm deep shelves that are tested to hold up to 1000kg per shelf when evenly distributed.

**3 WIRE SHELF KIT** 1938mm W x 1830mm H x 645mm D

#### INCLUDES:

- 2 x 1830mm Uprights
- 6 x 1872mm Beams
- 6 x 896x594mm Wire Shelves
- 12 x Shelf Support Braces
- 12 x Safety Pins