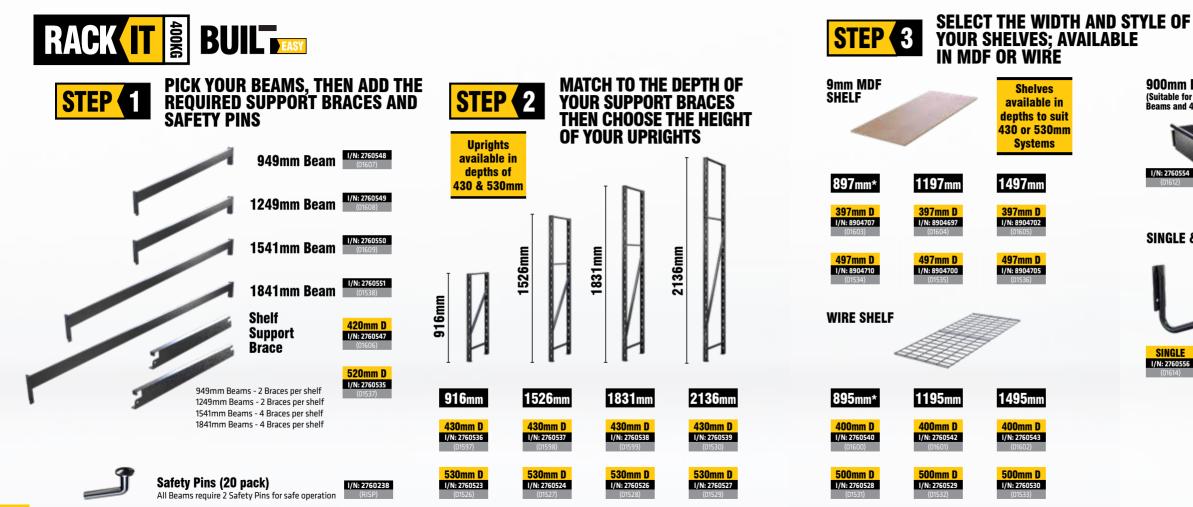

## **ADD YOUR** EASY-TO-USE **ACCESSORIES**

900mm DRAWER KIT (Suitable for systems with 972mm Beams)

HOOKS SOLD SEPARATELY

HOOK PLATE

I/N: 2760420 (01193)

HOOKS SOLD SEPARATELY