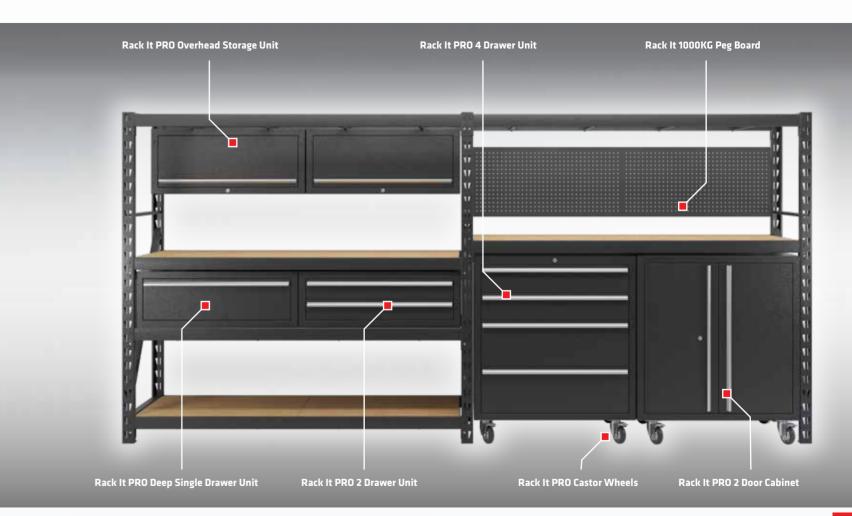

# RACK IT PRO DRAWERS AND

The Rack It PRO series is designed to transform your 1000KG system into a fully operational workspace. The Rack It PRO range is designed to fit with the Rack It 1000KG system and can also be used as stand-alone items to complement any garage or commercial storage needs.

#### **2 DOOR CABINET**

900mm W x 910mm H x 600mm D

- 2 door cabinet with 2 height adjustable shelves
- Lockable cabinet for secure tool storage (keys included)
- Spring fix hinges for easy fitting and removal of doors
- Unit can be placed on heavy duty PRO Castor Wheels for a mobile storage solution

#### 2 DRAWER UNIT 900mm W x 305mm H x 400mm D

- Holds up to 10kg per drawer
- Big grip aluminium handles
- High quality ball bearing drawer slides

#### OVERHEAD STORAGE UNIT 900mm W x 380mm H x 240mm D

- 2 shelves, 1 height adjustable and can hold up to 15kg each
- Lockable door for secure storage (keys included)
- Can be placed above a work bench for convenient storage
- Gas strut door stays

#### **4 DRAWER CABINET**

#### 900mm W x 910mm H x 600mm D

- 2 deep drawers hold up to 20kg each and 2 shallow drawers hold up to 10kg each
- Lockable cabinet for secure tool storage (keys included)
- Unit can be placed on heavy duty PRO Castor Wheels for a mobile storage solution

#### DEEP SINGLE DRAWER UNIT 900mm W x 305mm H x 600mm D

- 200mm deep drawer holds up to 20kg
- High quality ball bearing drawer slides
- Can be placed under a work bench for convenient storage