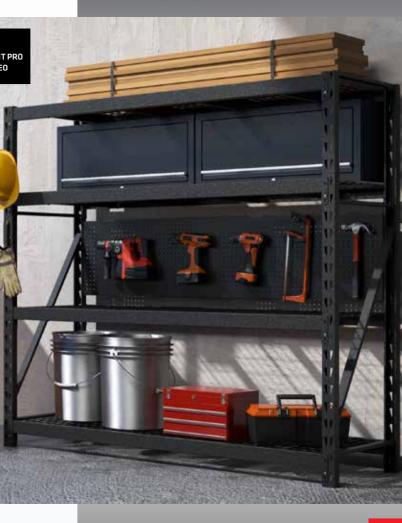

# RACK IT PRO DRAWERS AND

The Rack It PRO series is designed to transform your 1000KG system into a fully operational workspace. The Rack It PRO range is designed to fit with the Rack It 1000KG system and can also be used as stand-alone items to complement any garage or commercial storage needs.

You've built your Rack It 1000KG shelving, now you need to secure your tools from the hands that are likely to mess with your stuff. Like those belonging to little kids. It's time to make this thing PRO.

Lockable cabinets and drawers

Smooth operation drawer runners

Castor Wheels for easy movement

Pneumatic gas struts on overhead cabinet