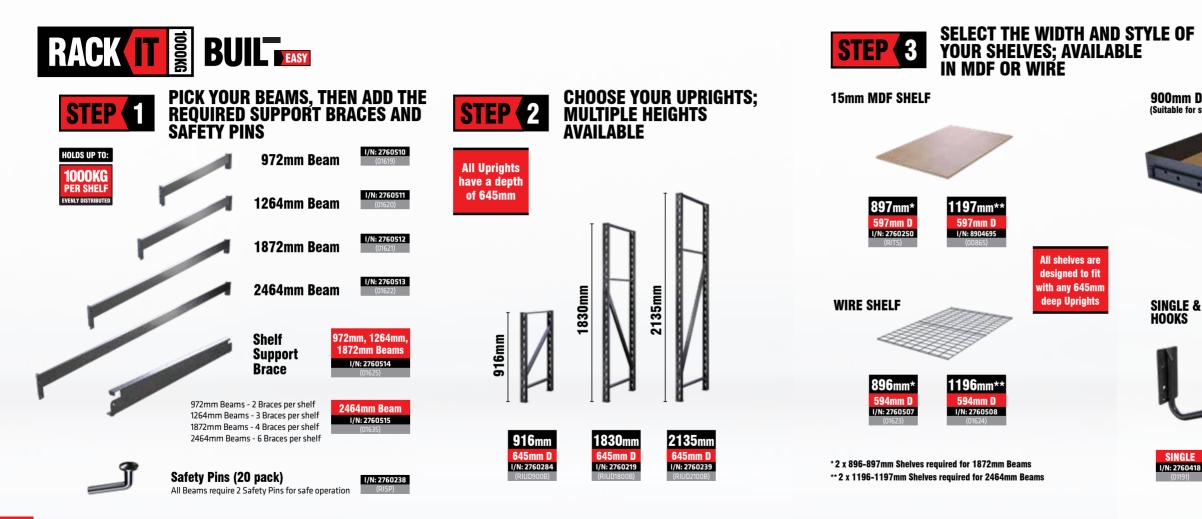

#### **GROW WITH ALL YOUR NEEDS,** EXPAND WITH ALL YOUR PASSIONS.

Rack It's modular design means you can easily extend your system over time to meet your storage needs.

Each Upright is double slotted so Beams can be attached to both sides. To add an additional bay to your system all you need is one Upright along with Beams, Braces and Pins for your shelves.

For 1000KG systems with 916mm Uprights, Castors can be added to create a portable workbench.

Add a Safety Pin to each Beam-Upright junction to secure.

Slide the required Support Braces into the holes of each Beam to reach the maximum weight rating for each shelf.

Insert Shelves in the recesses of your Beams and on top of the Support Braces.