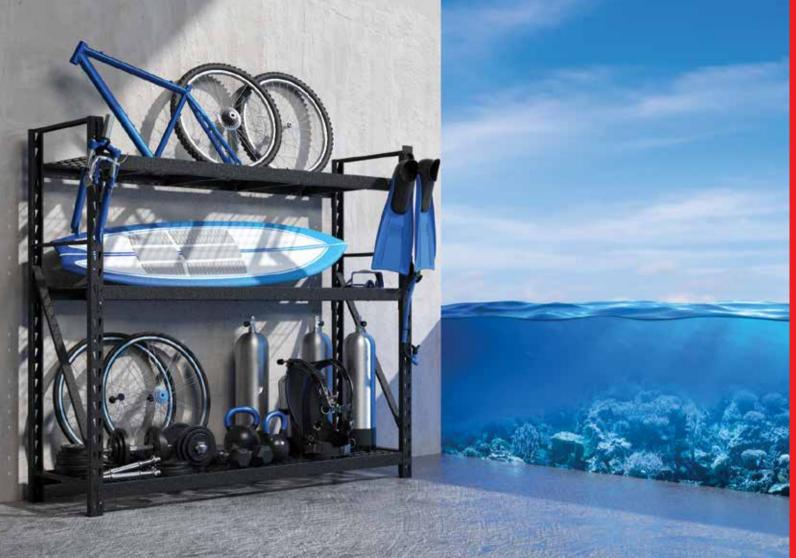

#### HEAVY DUTY MODULAR SHELVING SYSTEM

Rack It 1000KG is our best storage solution, built tough, with 600mm of useable shelf depth that creates enough space to store all you need. Rack It 1000KG modular systems are expertly engineered and tested to meet our high standards and specifications, so you can count on our products to provide years of use.

## A COMPACT AND CUSTOMISABLE STORAGE SOLUTION FOR SMALLER WORKSPACES

OUR ENTRY LEVEL STORAGE SYSTEM

Rack It 400KG is available in two depths, 430 and 530mm. It is a customisable and modular storage system that can be configured to several heights and widths making it highly versatile. Each shelf in your Rack It 400KG system is tested to hold up to 400kg when evenly distributed.