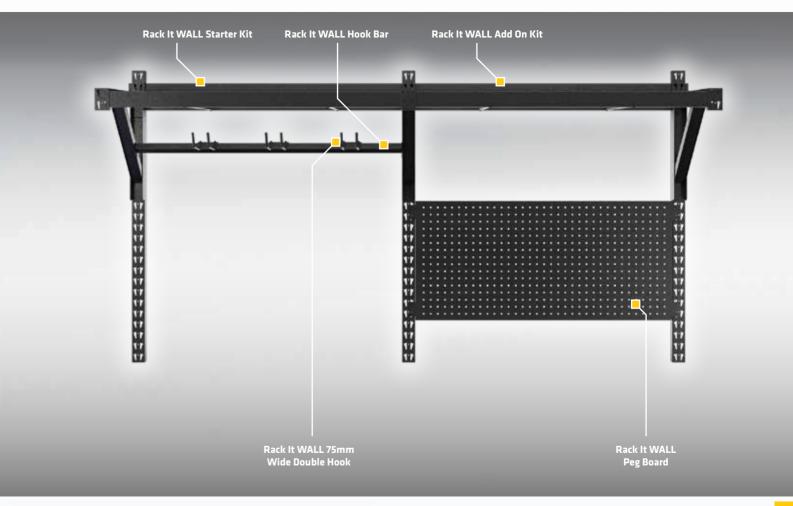

16

The Rack It WALL Starter Kit is the beginning of your WALL system. From there, you can extend with Add On Kits for more overhead storage space and optimise with a range of hanging accessories below the shelf.

## **RACK IT WALL STARTER KIT; THE PERFECT START TO MAXIMISE YOUR STORAGE SPACE**

AN EASY START TO BUILDING YOUR CUSTOM STORAGE SYSTEM

Not sure where to begin? Start with a Rack It Starter Kit and build your system over time as your needs evolve. Using the double slotted Uprights, you can extend with additional shelving and Starter Kits or customise with a range of accessories from the Rack It 1000KG and PRO ranges.