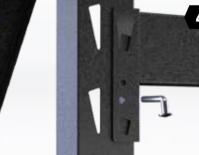

#### **GROW WITH ALL YOUR NEEDS,** EXPAND WITH ALL YOUR PASSIONS.

Rack It's modular design means you can easily extend your system over time to meet your storage needs.

Each Upright is double slotted so Beams can be attached to both sides. To add an additional bay to your system all you need is one Upright along with Beams, Braces and Pins for your shelves.

For 1000KG systems with 916mm Uprights, Castors can be added to create a portable workbench.

Add a Safety Pin to each Beam-Upright junction to secure.

Slide the required Support Braces into the holes of each Beam to reach the maximum weight rating for each shelf.