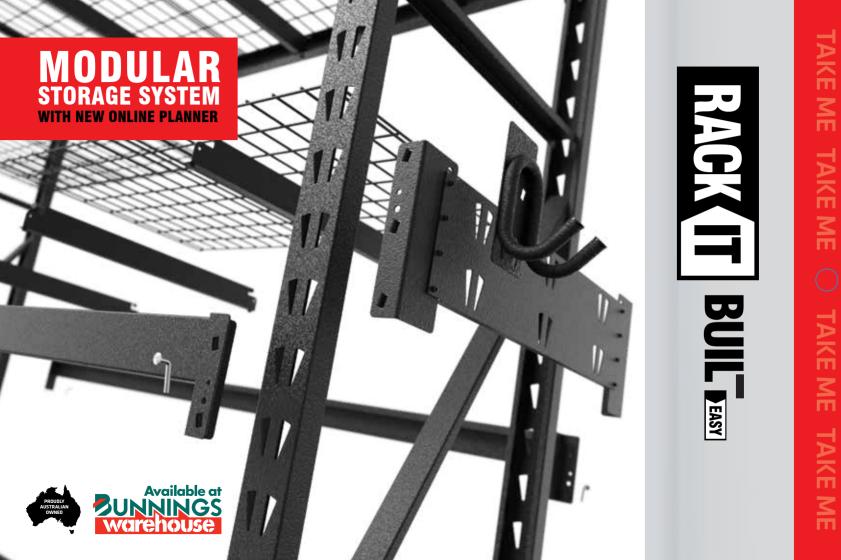

## **ADD YOUR** EASY-TO-USE **ACCESSORIES**

900mm DRAWER KIT (Suitable for systems with 972mm Beams)

HOOKS SOLD SEPARATELY

HOOK PLATE

I/N: 2760420 (01193)

HOOKS SOLD SEPARATELY

## **SINGLE & DOUBLE**

**4PK CASTORS** WITH BRAKES (Suitable for 916mn Uprights only)

Create a portable work bench with Castor wheels.

#### **GROW WITH ALL YOUR NEEDS,** EXPAND WITH ALL YOUR PASSIONS.

Rack It's modular design means you can easily extend your system over time to meet your storage needs.

Each Upright is double slotted so Beams can be attached to both sides. To add an additional bay to your system all you need is one Upright along with Beams, Braces and Pins for your shelves.

For 1000KG systems with 916mm Uprights, Castors can be added to create a portable workbench.

Add a Safety Pin to each Beam-Upright junction to secure.

Slide the required Support Braces into the holes of each Beam to reach the maximum weight rating for each shelf.

Insert Shelves in the recesses of your Beams and on top of the Support Braces.