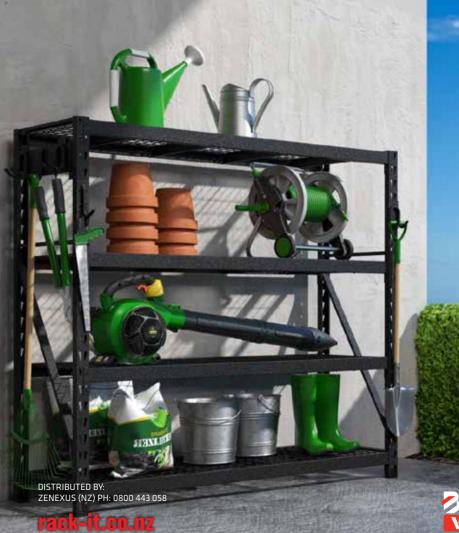

## A COMPACT AND CUSTOMISABLE STORAGE SOLUTION FOR SMALLER WORKSPACES

OUR ENTRY LEVEL STORAGE SYSTEM

Rack It 400KG is available in two depths, 430 and 530mm. It is a customisable and modular storage system that can be configured to several heights and widths making it highly versatile. Each shelf in your Rack It 400KG system is tested to hold up to 400kg when evenly distributed.

For the 400KG range we use the same 4 Step Process as we do for 1000KG. You know the drill; Beams & Braces, Uprights then Shelves, finish with Accessories. The difference? The two shelf depths. You've got this.