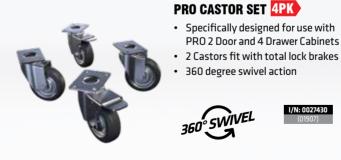

## **SINGLE & DOUBLE**

**4PK CASTORS** WITH BRAKES (Suitable for 916mn Uprights only)

Create a portable work bench with Castor wheels.