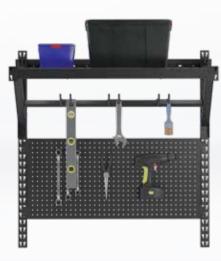

#### RACK IT WALL OVERHEAD SHELF RANGE

The Rack It WALL Storage System allows you to maximise the usability of your space. Mount shelving to the walls of your garage or workspace and customise your look with a range of accessories to suit your needs. Store your tools, bikes and clutter out of the way – it's heavy duty storage without compromising your space.

Haven't got room for heavy-duty shelving? No problem. Grab a Rack It WALL Kit, pick a spot on your wall, and take advantage of the untapped storage potential above you.

Customise further with a wide range of Bars, Plates, Hooks and other accessories.

16

The Rack It WALL Starter Kit is the beginning of your WALL system. From there, you can extend with Add On Kits for more overhead storage space and optimise with a range of hanging accessories below the shelf.