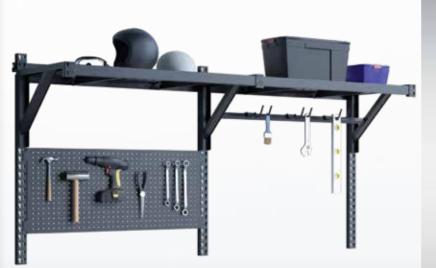

#### RACK IT WALL OVERHEAD SHELF RANGE

The Rack It WALL Storage System allows you to maximise the usability of your space. Mount shelving to the walls of your garage or workspace and customise your look with a range of accessories to suit your needs. Store your tools, bikes and clutter out of the way – it's heavy duty storage without compromising your space.

Haven't got room for heavy-duty shelving? No problem. Grab a Rack It WALL Kit, pick a spot on your wall, and take advantage of the untapped storage potential above you.

Customise further with a wide range of Bars, Plates, Hooks and other accessories.

16

The Rack It WALL Starter Kit is the beginning of your WALL system. From there, you can extend with Add On Kits for more overhead storage space and optimise with a range of hanging accessories below the shelf.