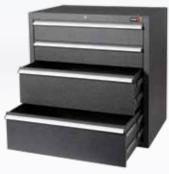

#### **4 DRAWER CABINET**

#### 900mm W x 910mm H x 600mm D

- 2 deep drawers hold up to 20kg each and 2 shallow drawers hold up to 10kg each
- Lockable cabinet for secure tool storage (keys included)
- Unit can be placed on heavy duty PRO Castor Wheels for a mobile storage solution

TOTAL LOAD RATING: 60KG