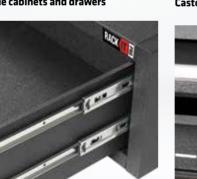

Lockable cabinets and drawers

Smooth operation drawer runners

Castor Wheels for easy movement

Pneumatic gas struts on overhead cabinet

#### 2 DRAWER UNIT 900mm W x 305mm H x 400mm D

- Holds up to 10kg per drawer
- Big grip aluminium handles
- High quality ball bearing drawer slides

#### DEEP SINGLE DRAWER UNIT 900mm W x 305mm H x 600mm D

- 200mm deep drawer holds up to 20kg
- High quality ball bearing drawer slides
- Can be placed under a work bench for convenient storage