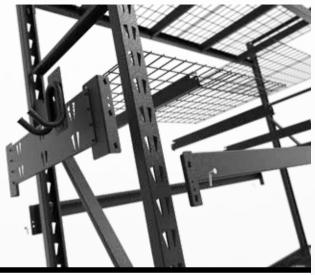

## **ADD YOUR** EASY-TO-USE **ACCESSORIES**

900mm DRAWER KIT (Suitable for systems with 972mm Beams)

HOOKS SOLD SEPARATELY

HOOK PLATE

I/N: 2760420 (01193)

HOOKS SOLD SEPARATELY

## **SINGLE & DOUBLE**

**4PK CASTORS** WITH BRAKES (Suitable for 916mn Uprights only)

Create a portable work bench with Castor wheels.

#### **GROW WITH ALL YOUR NEEDS,** EXPAND WITH ALL YOUR PASSIONS.

Rack It's modular design means you can easily extend your system over time to meet your storage needs.

Each Upright is double slotted so Beams can be attached to both sides. To add an additional bay to your system all you need is one Upright along with Beams, Braces and Pins for your shelves.

For 1000KG systems with 916mm Uprights, Castors can be added to create a portable workbench.

Add a Safety Pin to each Beam-Upright junction to secure.

Slide the required Support Braces into the holes of each Beam to reach the maximum weight rating for each shelf.

Insert Shelves in the recesses of your Beams and on top of the Support Braces.