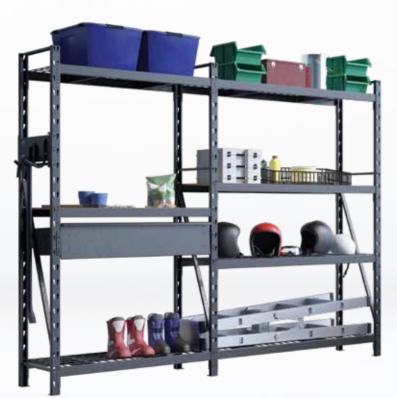

## A COMPACT AND CUSTOMISABLE STORAGE SOLUTION FOR SMALLER WORKSPACES

OUR ENTRY LEVEL STORAGE SYSTEM

Rack It 400KG is available in two depths, 430 and 530mm. It is a customisable and modular storage system that can be configured to several heights and widths making it highly versatile. Each shelf in your Rack It 400KG system is tested to hold up to 400kg when evenly distributed.

For the 400KG range we use the same 4 Step Process as we do for 1000KG. You know the drill; Beams & Braces, Uprights then Shelves, finish with Accessories. The difference? The two shelf depths. You've got this.