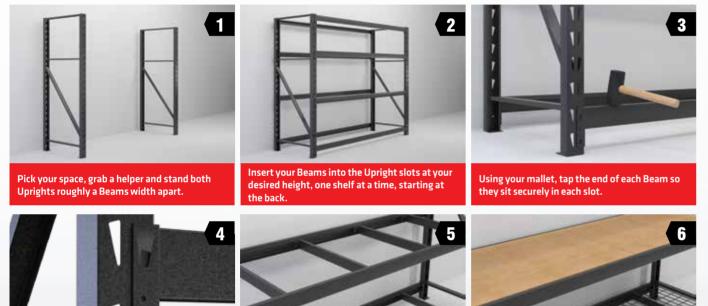

#### EASY ASSEMBLY can be built in minutes

The Rack It system is simple and easy to assemble. There are no nuts or bolts, only a rubber mallet is required.

#### **GROW WITH ALL YOUR NEEDS,** EXPAND WITH ALL YOUR PASSIONS.

Rack It's modular design means you can easily extend your system over time to meet your storage needs.

Each Upright is double slotted so Beams can be attached to both sides. To add an additional bay to your system all you need is one Upright along with Beams, Braces and Pins for your shelves.

For 1000KG systems with 916mm Uprights, Castors can be added to create a portable workbench.

Add a Safety Pin to each Beam-Upright junction to secure.

Slide the required Support Braces into the holes of each Beam to reach the maximum weight rating for each shelf.

Insert Shelves in the recesses of your Beams and on top of the Support Braces.