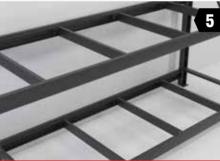

#### **GROW WITH ALL YOUR NEEDS,** EXPAND WITH ALL YOUR PASSIONS.

Rack It's modular design means you can easily extend your system over time to meet your storage needs.

Each Upright is double slotted so Beams can be attached to both sides. To add an additional bay to your system all you need is one Upright along with Beams, Braces and Pins for your shelves.

Insert Shelves in the recesses of your Beams and on top of the Support Braces.