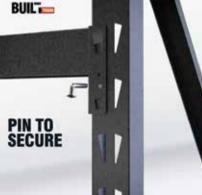

For 1000KG systems with 916mm Uprights, Castors can be added to create a portable workbench.

Add a Safety Pin to each Beam-Upright junction to secure.

Slide the required Support Braces into the holes of each Beam to reach the maximum weight rating for each shelf.