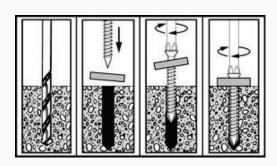

#### **Installation instructions**

- 1. Drill the appropriate size hole into the base material (see chart above for drill size).
- 2. Remove dust and debris from the hole.
- 3. Insert the screw through the object you need to affix and into the drilled hole.
- 4. Screw clockwise until there is a firm resistance.