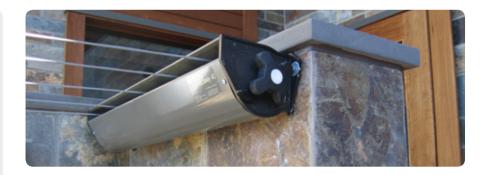

## Clothes lines that extend up to 8 or 10m

A discreet clothes line suitable for long, narrow areas. Lines may be retracted into the cabinet when not in use.

## **Mounting options**

- ✓ When fixing to alternative surfaces such as weatherboard, fibro, blueboard etc.
  fix directly to the stud alternatively support battens should be used
- ✓ For greater stability, the Post fitted with Cabinet should be cemented into soil
- ✓ Ground Socket is only required if Post is to be removable
- ✓ Each Plated Post 4x M6 Galvanised masonry screws/screw bolts Minimum embedment 45mm (replaces concrete and gravel)