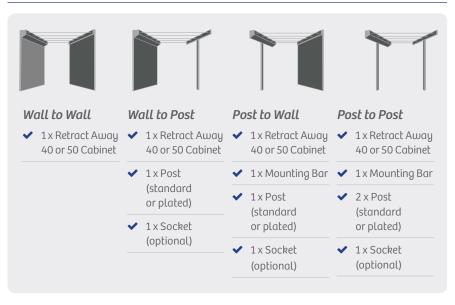

## **Mounting options**

- ✓ When fixing to alternative surfaces such as weatherboard, fibro, blueboard etc.
  fix directly to the stud alternatively support battens should be used
- ✓ For greater stability, the Post fitted with Cabinet should be cemented into soil
- ✓ Ground Socket is only required if Post is to be removable
- ✓ Each Plated Post 4x M6 Galvanised masonry screws/screw bolts Minimum embedment 45mm (replaces concrete and gravel)

Please refer to page 17 for further mounting requirements.