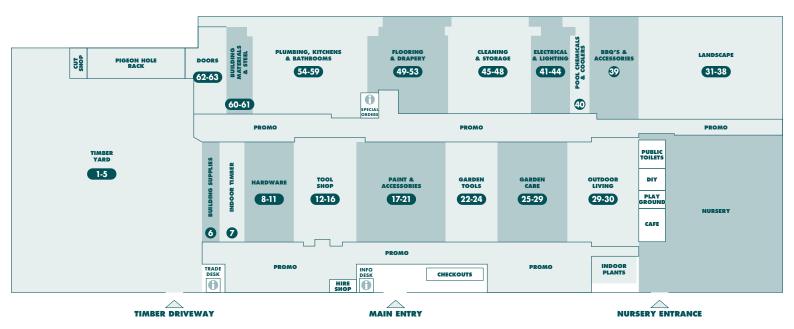

## STORE MAP

Carrum Downs VIC 6427 03/2022

| PRODUCT AISLE                          | PRODUCT AISLE                                             | PRODUCT AISLE                           | PRODUCT AISLE                            |
|----------------------------------------|-----------------------------------------------------------|-----------------------------------------|------------------------------------------|
|                                        |                                                           |                                         |                                          |
| <b>A</b>                               | Drills & Drill Bits tool shop                             | Lawn Starters 28                        | Security Alarms 10                       |
| Adhesives 17                           | Drop sheets 18                                            | Letterboxes 26                          | Security Cameras service desk            |
| Air Conditioners back wall 42          | E                                                         | Levels tool shop                        | Seedlings nursery                        |
| Air Tools tool shop                    | Electrical Accessories 44                                 | Lighting Garden/Solar 41                | Seeds 28                                 |
| Alum. Furniture 29+30 Antennas 44      | Electrical Timer 44                                       | Lighting Interior 43 Lighting Sensor 41 | Shade Cloth 26                           |
| Arches 37                              | Exhaust Fans back wall 44                                 | Line Trimmers 22                        | Shade Sails 26<br>Sheds & Accessories 36 |
| Artificial Turf 26                     | Extension Leads 44                                        | Locks – Door & Window 10                |                                          |
| Aviaries 36                            |                                                           | Loppers 24                              | Shelving 45 Shelving Brackets 8+45       |
| Avianes                                | <b>F</b>                                                  | Lubricants tool shop                    | Shoe Racks 45                            |
| В                                      | Fasteners 8 Fence Extensions back wall 38                 | Espireding                              | Shovels, Spades, Forks 24                |
| Bamboo Screens 38                      | Fence Extensions back wall 38 Fencing 61                  | M                                       | Shower Bases 58                          |
| Bamboo Stakes 37+ back wall            | Fertilisers 28                                            | Manure 33                               | Shower Curtains 57                       |
| landscape                              | Fillers 17                                                | Masking Tape 17                         | Shower Heads 56                          |
| Bath Mats 58                           | Fire Safety 9                                             | Mirrors 57                              | Shower Screens 58                        |
| Bath Tubs 58                           | Flashing 6                                                | Mops 48                                 | Silicone 17                              |
| Bathroom Accessories 58                | Floor Rugs & underlay 52                                  | Moving Boxes back of 46                 | Sink Plugs 59                            |
| Bathroom Basins & Cabinets 57          | Flooring 51-53                                            | Mulch 33<br>Mulchers 23                 | Skylights 60                             |
| Bathroom Fan/Heaters back wall 44      | Flooring Adhesives 50                                     | Mulchers 23                             | Sleepers timber yard                     |
| Bathroom Vanities 57                   | Flyscreen & Accessories 11                                | N                                       | Smart Home Display service desk          |
| Batteries front of tool shop BBQs 39   | Furniture Cover 30                                        | Nail Guns tool shop                     | Smoke Alarms 9                           |
|                                        | Furniture Polish 21+48                                    | Nails 8                                 | Socket Sets/Spanners/                    |
| BBQs & Accessories 39 Bins – Indoor 47 | Furniture protectors 9                                    | Numerals 26                             | Screwdrivers/Pliers tool shop            |
|                                        |                                                           | Nuts & Bolts 8                          | Spirits/Turps 18                         |
| Bins – Outdoor 47                      | G                                                         | _                                       | Spray Paints 19                          |
| Bird Netting 26 Bistro Blinds 49       | Garage door openers 8+ tool shop                          | 0                                       | Sprinklers 25                            |
|                                        | Garage Doors 8                                            | Outdoor Furniture 29+30+40              | Steel 60                                 |
| Blinds & Accessories 49                | Garage Storage 46                                         | D                                       | Storage Boxes 47                         |
| Blower Vacs 23 Boots 24                | Garden Edging – Plastic 38 Garden Edging – Timber etc. 38 | Packaging Materials back of 46          | Switches & Sockets 44                    |
|                                        |                                                           | Pad bolts 9                             |                                          |
| Brooms & buckets 48                    |                                                           | Padlocks 9                              | T                                        |
| Bubble wrap back of 46                 | Garden Gloves 24 Garden Hose & Accessories 25             | Paint – Effect Paint 19                 | Table: Folding 40                        |
| Bug Zappers 39                         |                                                           | Paint - Exterior 20                     | Tap Fittings 59                          |
| Builders Plastic 6                     |                                                           | Paint – Exterior Woodcare 21            | Tape Measures tool shop                  |
| C                                      | Garden Sprayers 29 Garden Stakes back wall 36             | Paint - Interior 21                     | Tapes 17                                 |
| Cabinet Hardware 10                    | Garden Stakes back wall 30 Garden timers 25               | Paint - Interior Woodcare 21            | Tapware 56                               |
| Canopies 60                            | Garden Timers 23 Garden Tools 24                          | Paint Brushes & Rollers 18              | Tarps 26                                 |
| Carpet back wall 50                    | Gas Cylinders/Access 39                                   | Paint Tools 18                          | Telephone Accessories 44                 |
| Castors 9                              | Gates 62                                                  | Pavers 31                               | Tie Downs 11                             |
| Cavity Units 62                        | Gazebos back wall 39                                      | Pebbles 31                              | Tiles & Accessories 50-53                |
| Ceiling Fans 43                        | Globes Back wall 37                                       | Pesticide 29                            | Tiles Adhesives 50                       |
| Cement 3                               | Grab Rails 58                                             | Pet Beds 35                             | Timber Flooring 53                       |
| Chain 11                               | Greenhouses 37                                            | Pet Doors 11                            | Timber Joiners 6                         |
| Chainsaws 23                           | Grout 50                                                  | Pickets 7                               | Timber Mouldings 7                       |
| Chair Tips 9                           | Gutter guard 37                                           | Plaster Acc/Trims 6                     | Timber Oils 21                           |
| Chairs 29+30+40                        | Guttering/Downpipes back wall 62                          | Plasterboard 5                          | Toilet Brushes 48                        |
| Child Safety 9                         | Othering/ Downpipes Back wall 02                          | Plastic Mesh 37                         | Toilet Seats 57                          |
| Chisels/Files tool shop                | Н                                                         | Plumbing Fittings 59                    | Toilet Suites 57                         |
| Chlorine 40                            | Hammers tool shop                                         | Plumbing Supplies & Tools 59            | Torches 44                               |
| Circular Saw Blades tool shop          | Hammocks 30                                               | Poly Carbonate Sheeting 60              | Towel Rails 57                           |
| Citronella Lights & Oils 39            | Hand Trolleys 31                                          | Poly Tubing 25+59                       | Trellis – Expanding 37                   |
| Clamps tool shop                       | Hanging Baskets & Hooks 27                                | Ponds & Pond Pumps 26                   | Trellis – Plastic 37                     |
| Cleaning Solutions 48                  | Heaters back of 41                                        | Pool Chemicals 40                       | TV Brackets 44                           |
| Clothes Airers 47                      | Herbicides 29                                             | Pool Fencing 61                         |                                          |
| Clothes Lines back wall 47             | Hinges 10                                                 | Post Supports 6                         | U                                        |
| Compost Bins 24                        | Home Automation 42+ service desk                          | Pots – Glazed nursery wall              | Umbrellas/Bases back wall 40             |
| Compound Saws tool shop                | Hooks 9                                                   | Pots – Plastic 27                       | V                                        |
| Concrete & Mortar 3                    | Hose Fittings 25                                          | Pots – Terracotta 31                    | Vacuums 48                               |
| Conduit back of 43                     | Hose Reels 25                                             | Potting Mix 32                          | Velcro 9                                 |
| Coolers/Esky 40                        | Hot Water Units back of 59                                | Power boards 44                         | Vents (wall,ceiling,roof) 60             |
| Copper Tubing 59                       |                                                           | Power Tools & Accessories tool shop     | Vices tool shop                          |
| Craft Paint & Products 17              | Insecticides & Insect control 29                          | Pressure Pipe 59                        | Vinyl Tiles 51                           |
| Crow Bars tool shop                    | Insulation Batts 5                                        | Pressure Washers 23                     | •                                        |
| Cubby Houses 34                        | Ironing Boards 47                                         | PVC Fittings 59                         | W                                        |
| Curtain Fittings 49                    | Irrigation 25                                             | R                                       | Wallpaper & Borders 17                   |
| Curtains 49                            | ga                                                        | Rakes 24                                | Wardrobe Organisers 45                   |
| Corrains                               | J                                                         |                                         | Wardrobe Systems 45                      |
| D                                      | Jerry Cans 22                                             | •                                       | Washers – Nuts & Bolts 8                 |
| Decking 3                              | W.                                                        |                                         | Washers – Plumbing 59                    |
| Decking Stains 21                      | K Kids Play Equipment 34                                  | Roofing 60+ timber yard                 | Water Drums 30                           |
| Dog Kennels 34+35                      | Kids Play Equipment 34 Kitchen Appliances 55-56           | Rope 11                                 | Water Filtration 54                      |
| Door Chimes 10                         |                                                           | Router Modems service desk              | Watering Cans 25                         |
| Door Frames/Jambs 62                   | Kitchen Cabinets back wall 55 Kitchen Display 54          | Routers & Router Accessories tool shop  | Waterproofing Accessories 6              |
| Door Handles/Knobs 10                  | Kitchen Display 54 Kitchen Sinks 54                       | Rugs back wall 50                       | Weather Seal 10                          |
| Door Mats 50                           |                                                           | 5                                       | Weed Killers 29                          |
| Door Stops 10                          |                                                           | Safes 9                                 | Weed Mat 26                              |
| Door Tracks 10                         | Knives tool shop                                          | Safety Workware 24+ back of tool shop   | Welders tool shop                        |
| Doors 62+63                            | L                                                         | Sand 35                                 | Wheelbarrows 31                          |
| Doors: Security 62                     | Ladders 61                                                | Sanding Sheets tool shop                | Wheels 9                                 |
| Doors: External 63                     | Lamps 43                                                  | Sandpaper 17                            | Wire 37                                  |
| Doors: Internal 62                     | Lattice – Timber back wall 37                             | Saws tool shop                          | Wire Rope 11                             |
| Doors: Screen Doors 62                 | Laundry Baskets/Hampers 47                                | Scales 58                               | Wire Brushes tool shop                   |
| Down Pipe 59, back wall                | Laundry Cabinets & Tubs back wall 58                      | Screws 8                                | Wire Mesh 37                             |
| 62+ timber yard                        | Lawn Mowers & Accessories 22                              | Sealers 6                               | Work Benches near special orders desk    |
| Drainage 60                            | Lawn Seed 28                                              | Secateurs 24                            | Worm Farms 24                            |
|                                        |                                                           |                                         |                                          |