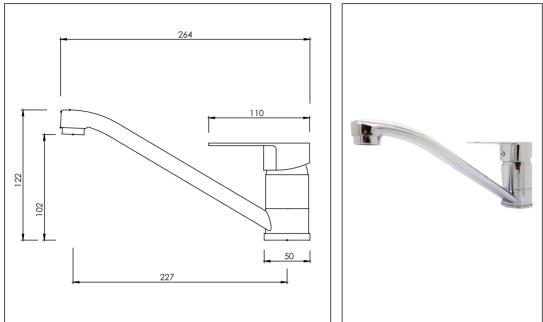

## Spekline

Sink Mixer

## Code: SK SM SKU: 207869

Finish: Chrome

Spout: Swivel 360°

Water Inlet: Stainless Steel Inlet Hoses:

Hot: Size: M10 x 1/2" BSP Cold: Size: M10 x 1/2" BSP

Water Outlet: M24 ring with flow guide fitted and PCA supplied

Dress Ring supplied with O-ring seal

Installation Hole Diameter: Minimum: 33mm Maximum: 42mm

Mounting Hardware: Stud: 2 x 6mm Nut: 2 x 9mm A/F Horseshoe Washer

Cartridge: 40k Flat base

**Flow:** Supplied flow guide fitted for max flow at low pressure 8 l/min PCA supplied for regulated flow with mains pressure system

Max hot @ 35 kPa = 6.1 {/min

aquatica 