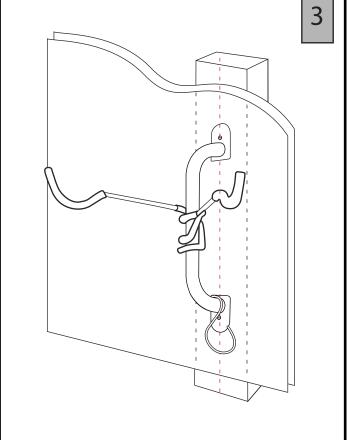

## **IMPORTANT WARNINGS:**

DO NOT EXCEED MAXIMUM TOTAL WEIGHT LIMIT OF 40 LBS (18 Kgs)

Incorrect wall mounting could result in items falling and injury to persons.

- 1. Place first hook behind bar sideways.
- 2. Pull towards you and twist up.
- 3. Push down to lock into place.
- 4. Repeat step 1 with second hook.