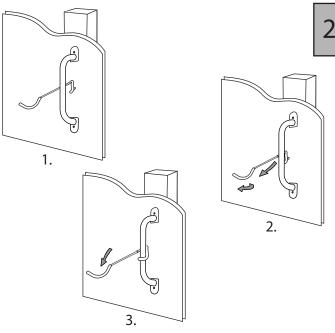

## **IMPORTANT WARNINGS:**

DO NOT EXCEED MAXIMUM TOTAL WEIGHT LIMIT OF 40 LBS (18 Kgs)

Incorrect wall mounting could result in items falling and injury to persons.

- 1. Place first hook behind bar sideways.
- 2. Pull towards you and twist up.
- 3. Push down to lock into place.
- 4. Repeat step 1 with second hook.