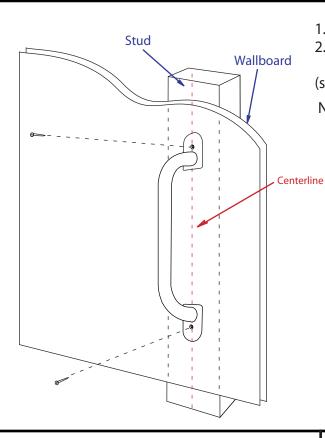

- 1. Locate Stud beneath wallboard.
- 2. Position bar at desired height and screw into place.

(screws should be in center of Wall Stud)

NOTE: Make sure the bar is level when mounting.