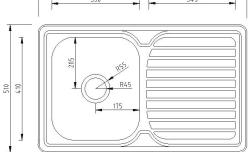

## **PRODUCT DETAILS**

| Product                | PERTA-100S                        |
|------------------------|-----------------------------------|
| Overall                | 835 x 510mm                       |
| Bowl                   | 350 x 410 x 190mm                 |
| Bowl Radius            | 90mm                              |
| Edge Detail            | Laser                             |
| Bridge                 | N/A                               |
| Internal Cupboard Size | 400mm                             |
| Material               | 304 grade (18/10) Stainless Steel |
| Thickness              | 0.8mm                             |
| Finish                 | Satin                             |
| Top Mount              | $\bigcirc$                        |
| Under Mount            | <b>S</b>                          |