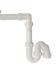

| Reversible                  | ⊘                                        |
|-----------------------------|------------------------------------------|
| Sealing Tape & Fixing Clips | $\bigcirc$                               |
| Waste & Overflow            | 1x SBW0 90mm Basket Waste & Overflow Kit |