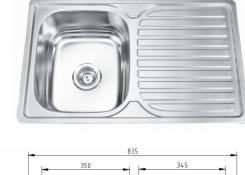

## **PRODUCT DETAILS**

| Product                | PERTA-100S                        |
|------------------------|-----------------------------------|
| Overall                | 835 x 510mm                       |
| Bowl                   | 350 x 410 x 190mm                 |
| Bowl Radius            | 90mm                              |
| Edge Detail            | Laser                             |
| Bridge                 | N/A                               |
| Internal Cupboard Size | 400mm                             |
| Material               | 304 grade (18/10) Stainless Steel |
| Thickness              | 0.8mm                             |
| Finish                 | Satin                             |
| Top Mount              | $\bigcirc$                        |
| Under Mount            | <b>S</b>                          |