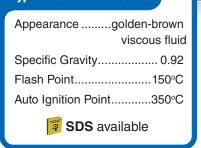

#### **DESCRIPTION**

**Diggers Timber Oil Quicker Dry Concentrate** is a TREATED linseed oil with ADDED DRYING AGENTS to speed up drying time.

#### **FEATURES**

- Added drying agents (dries faster than Diggers Timber Oil Raw Concentrate)
- Creates a finish that is generally impervious to water, heat, scratches and most stains
- Helps aid brushing when added to oil based paints
- Dries lighter in colour than Diggers Timber Oil Raw Concentrate