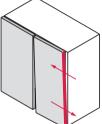

## Height adjustment of door with Häfele mounting plates with slot.

Height adjustment of door of +2 mm is possible by loosening the two fixing screws. The slots allow the mounting plates to slide in both directions. Afterwards the screws must be re-tightened.