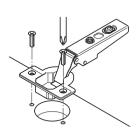

## **Mounting Instructions**

Hinge Cup (Door)

# Mount Plate (Cabinet Side)

Join the two points marked by an arrow.

Apply light pressure.