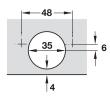

# Screw fixing

Cup fixed with screws (countersunk head).

Hinge Drilling Pattern