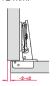

## **Mounting Instructions**

Hinge Cup (Door)

# Mount Plate (Cabinet Side)

Join the two points marked by an arrow.

Apply light pressure.

# Screw fixing

Cup fixed with screws (countersunk head).

Hinge Drilling Pattern