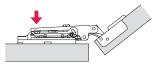

# Mount Plate (Cabinet Side)

Join the two points marked by an arrow.

Apply light pressure.