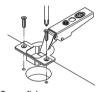

## **Mounting Instructions**

Hinge Cup (Door)

# Mount Plate (Cabinet Side)

Join the two points marked by an arrow.

Apply light pressure.