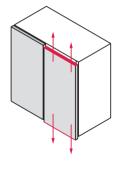

## Lateral adjustment of door with Häfele concealed hinges.

The adjusting screw produces the lateral travel of the hinge arm from -2 mm up to +2 mm.