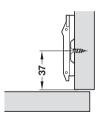

## Height adjustment of door with Häfele mounting plates with slot.

Height adjustment of door of +2 mm is possible by loosening the two fixing screws. The slots allow the mounting plates to slide in both directions. Afterwards the screws must be re-tightened.