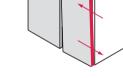

#### Depth adjustment of door with Häfele mounting plates.

With the Häfele mounting plates with quick fixing system, a depth adjustment of the door from -0.6 mm up to +3 mm is possible via eccentric. It is not necessary to loosen further screws.