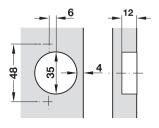

# Screw fixing

Cup fixed with screws (countersunk head).

Hinge Drilling Pattern