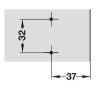

# Screw fixing

Cup fixed with screws (countersunk head).

Hinge Drilling Pattern