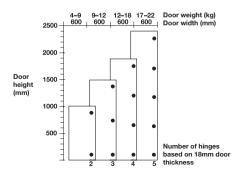

#### Tools Required:

- > 35mm Ø Drill Bit & Template Kit
- > 2mm Ø Drill Bit
- > Pencil
- > Power Drill
- > No 2 Pozidrive Screwdriver / Screw Bit