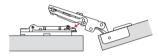

## **Mounting Instructions**

Hinge Cup (Door)

# Mount Plate (Cabinet Side)

Join the two points marked by an arrow.

Apply light pressure.