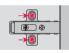

## Lateral adjustment of door with Häfele concealed hinges.

The adjusting screw produces the lateral travel of the hinge arm from -2 mm up to +2 mm.