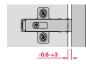

#### Depth adjustment of door with Häfele mounting plates.

With the Häfele mounting plates with quick fixing system, a depth adjustment of the door from -0.6 mm up to +3 mm is possible via eccentric. It is not necessary to loosen further screws.