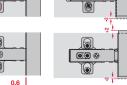

## Height adjustment of door with Häfele mounting plates with slot.

Height adjustment of door of +2 mm is possible by loosening the two fixing screws. The slots allow the mounting plates to slide in both directions. Afterwards the screws must be re-tightened.