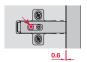

#### Depth adjustment of door with Häfele mounting plates.

With the Häfele mounting plates with quick fixing system, a depth adjustment of the door from -0.6 mm up to +3 mm is possible via eccentric. It is not necessary to loosen further screws.