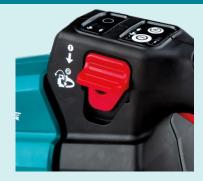

- 3 Stage speed change control panel allows adjustable stroke speed according to operations and the environment
- Low noise noise rating of 90dB
- Electric blade brake quickly brings the blades to a smooth stop so the user can safety resume operation
- XPT extreme protection technology, is an advanced series of seals and channels to direct dust and moisture away from critical components
- **Blade release function** if the blade was to become jammed the user can press the release button temporarily reversing the blade direction
- Variable speed trigger as well as the 3 stage speed change the user can have full control of the blade speed from the variable speed trigger, similar to a petrol trimmer
- Rotating rear handle handle can be positioned in 5 positions,
   0°, 45° and 90° left and right for maximum comfort in various applications
- Lightweight design at only 4.5kg with a 6.0Ah battery compared with the equivalent petrol model at 5.0kg