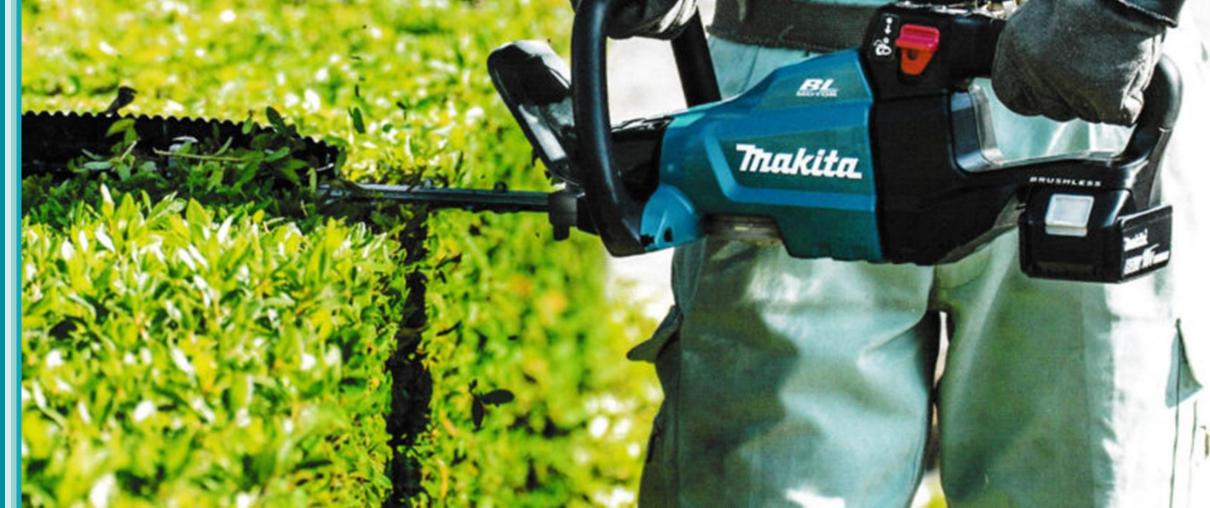

## BRUSHLESS WHEN POWER MEANS BUSINESS

When you choose Makita Outdoor Power Equipment, you choose to be part of something bigger. Our complete line up of cordless outdoor solutions will revolutionise the way you work - empowering you with over a century of knowledge and expertise in crafting the world's most reliable tools. With the support of the world's largest 18V cordless system, you can be sure our outdoor equipment will get the job done and more - no petrol or cord needed.



## **Product Objectives**

- Designed to suit the needs of commercial end users looking for a high powered, quiet and easy to use alternative
- Expand our line up of Li-ion hedge trimmers with models that have more power than petrol alternatives
- DUH602 replaces the DUH551



### **Product Overview**



## **Product Specification Sheet**

#### **DUH602 – 18V Brushless Hedge Trimmer 600mm**



| Max. branch diameter  | 21.5mm                                                       |
|-----------------------|--------------------------------------------------------------|
| Blade length          | 600mm                                                        |
| Noise                 | 90dB                                                         |
| No load speed         | Hi: 0 - 4,400spm<br