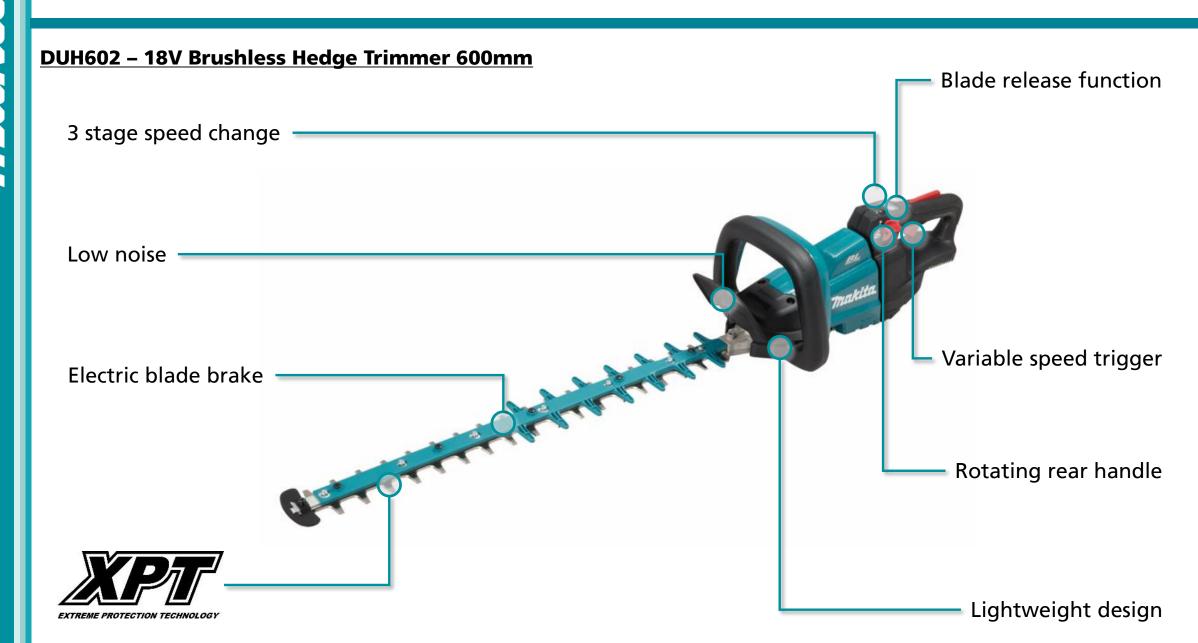

#### **DUH602 – 18V Brushless Hedge Trimmer 600mm**

| Max. branch diameter  | 21.5mm                                                       |
|-----------------------|--------------------------------------------------------------|
| Blade length          | 600mm                                                        |
| Noise                 | 90dB                                                         |
| No load speed         | Hi: 0 - 4,400spm<br>Med: 0 - 0-3,600spm<br>Low: 0 - 2,000spm |
| Overall length        | 1,121mm                                                      |
| Skin weight           | 3.9kg                                                        |
| Weight (with battery) | 4.5kg                                                        |
| Voltage               | 18V                                                          |

- 3 Stage speed change control panel allows adjustable stroke speed according to operations and the environment
- Low noise noise rating of 90dB
- Electric blade brake quickly brings the blades to a smooth stop so the user can safety resume operation
- XPT extreme protection technology, is an advanced series of seals and channels to direct dust and moisture away from critical components
- **Blade release function** if the blade was to become jammed the user can press the release button temporarily reversing the blade direction
- Variable speed trigger as well as the 3 stage speed change the user can have full control of the blade speed from the variable speed trigger, similar to a petrol trimmer
- Rotating rear handle handle can be positioned in 5 positions,
   0°, 45° and 90° left and right for maximum comfort in various applications
- Lightweight design at only 4.5kg with a 6.0Ah battery compared with the equivalent petrol model at 5.0kg