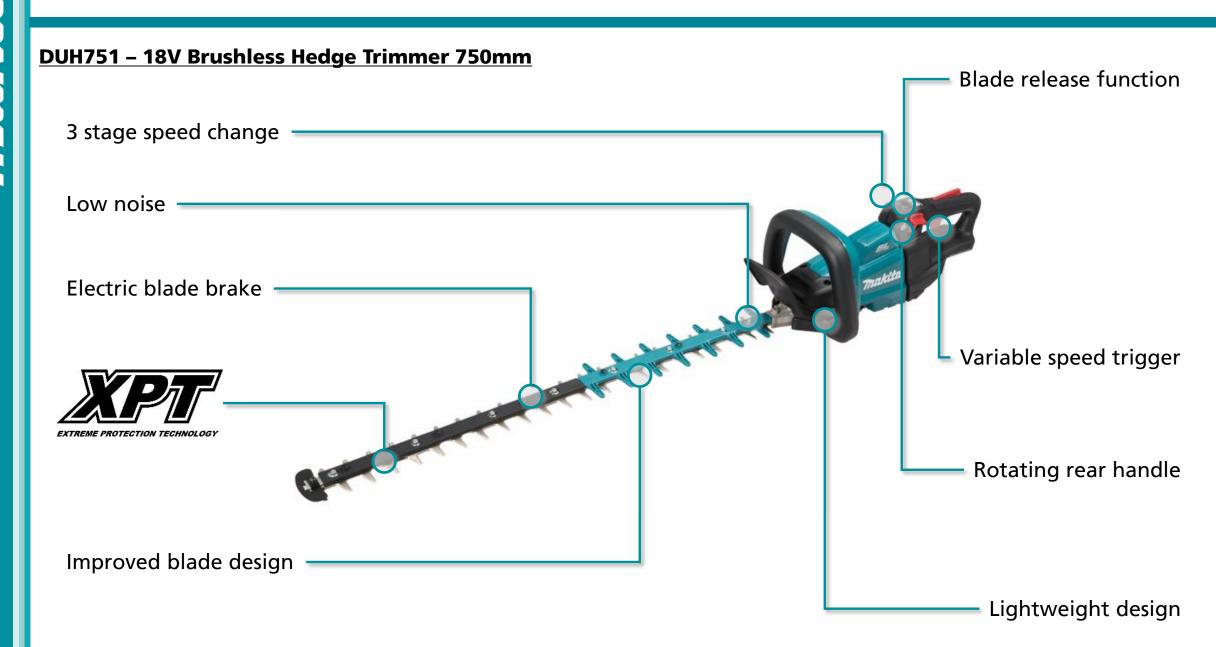

#### **DUH751 – 18V Brushless Hedge Trimmer 750mm**

| Max. branch diameter  | 23.5mm                                                       |
|-----------------------|--------------------------------------------------------------|
| Blade length          | 750mm                                                        |
| Noise                 | 93dB                                                         |
| No load speed         | Hi: 0 - 4,400spm<br>Med: 0 - 0-3,600spm<br>Low: 0 - 2,000spm |
| Overall length        | 1,261mm                                                      |
| Skin weight           | 3.9kg                                                        |
| Weight (with battery) | 4.5kg                                                        |
| Voltage               | 18V                                                          |

- **3 Stage speed change** control panel allows adjustable stroke speed according to operations and the environment
- Low noise noise rating of 93dB
- Electric blade brake quickly brings the blades to a smooth stop so the user can safety resume operation
- XPT extreme protection technology, is an advanced series of seals and channels to direct dust and moisture away from critical components
- Improved blade design new shape blade, designed specifically for cordless trimmers reduces resistance and increases runtime
- Blade release function if the blade was to become jammed the user can press the release button temporarily reversing the blade direction
- Variable speed trigger as well as the 3 stage speed change the user can have full control of the blade speed from the variable speed trigger, similar to a petrol trimmer
- **Rotating rear handle** handle can be positioned in 5 positions, 0°, 45° and 90° left and right for maximum comfort in various applications
- **Lightweight design** at only 4.5kg with a 6.0Ah battery compared with the equivalent petrol model at 5.0kg