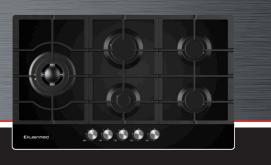

## Model: GCTK9012

- Traditional styling
- Gas on black glass construction
- 90cm built in gas cooktop
- 5 burners including a 3.75 kW triple crown wok burner
- New E.E.B. Energy Efficient Burners for rapid heat at less cost
- Flame Safe protection
- Cast iron pan supports
- Under knob electronic, one touch auto ignition
- Easy access servicing due to service access from below
- Control knobs front mounted