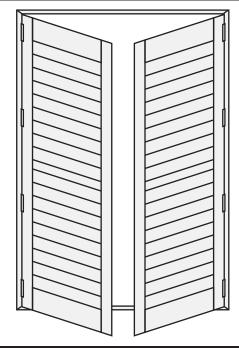

## Plantation Shutters

Enhance your windows while adding value to your home with the privacy, versatility and warmth of reinforced DIY PVC Plantation Shutters

## **Includes**

Contemporary 89mm louvres offering full 180 degree closure for maximum privacy

Moisture, UV and

termite resistant polymer complements

Elegant flat frame creates a modern environment to enhance any décor

Extra strong aluminium core reinforcement to prevent warping for longer lifespan

Hidden tilt bar for maximum light control allowing obstruction free views

Comes complete with frame, all fittings, and additional packers for slightly larger windows