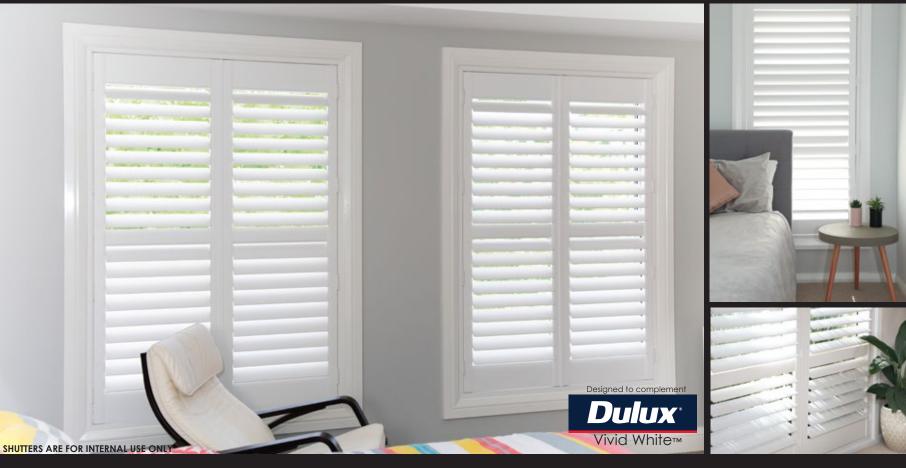

## Plantation Shutters

Enhance your windows while adding value to your home with the privacy, versatility and warmth of reinforced DIY PVC Plantation Shutters

## **Includes**

Contemporary 89mm louvres offering full 180 degree closure for maximum privacy

Moisture, UV and

termite resistant polymer complements

Elegant flat frame creates a modern environment to enhance any décor