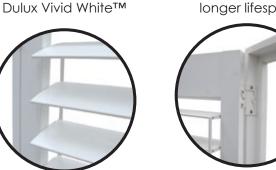

## **Includes**

Contemporary 89mm louvres offering full 180 degree closure for maximum privacy

Moisture, UV and

termite resistant polymer complements

Elegant flat frame creates a modern environment to enhance any décor

Extra strong aluminium core reinforcement to prevent warping for longer lifespan

Hidden tilt bar for maximum light control allowing obstruction free views

Comes complete with frame, all fittings, and additional packers for slightly larger windows