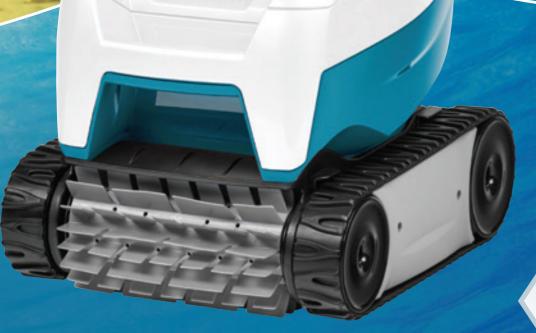

#### **Deep Floor Cleaning**

Thorough clean of floor within 2 hours. Front scrubbers removes debris efficiently resulting in a deep clean to the pool floor.

#### Lightweight

The large handle allows for easy removal from the pool, delivering effortless and lightweight handling at only 5.5kg.

#### Convenience

The easy to access top filter canister allows for easy debris removal. A quick hose down is all you need to clean the filter.