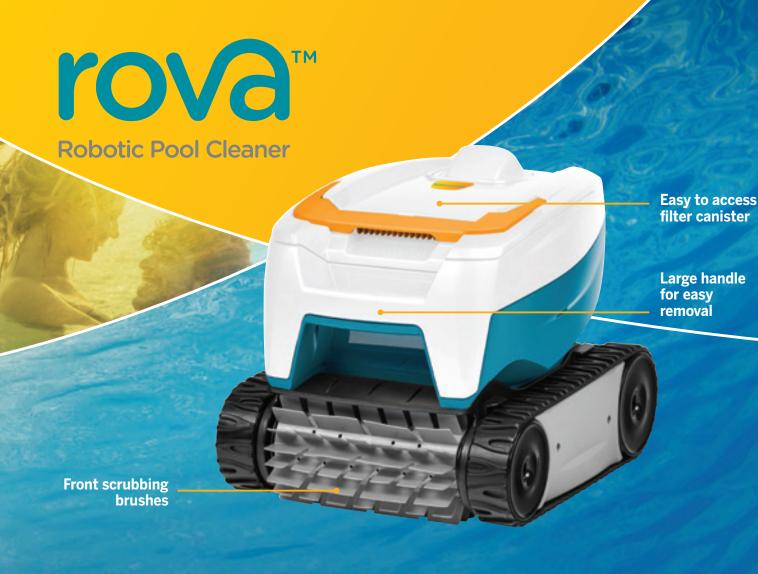

#### **Deep Floor Cleaning**

Thorough clean of floor within 2 hours. Front scrubbers removes debris efficiently resulting in a deep clean to the pool floor.

#### Lightweight

The large handle allows for easy removal from the pool, delivering effortless and lightweight handling at only 5.5kg.

#### Convenience

The easy to access top filter canister allows for easy debris removal. A quick hose down is all you need to clean the filter.