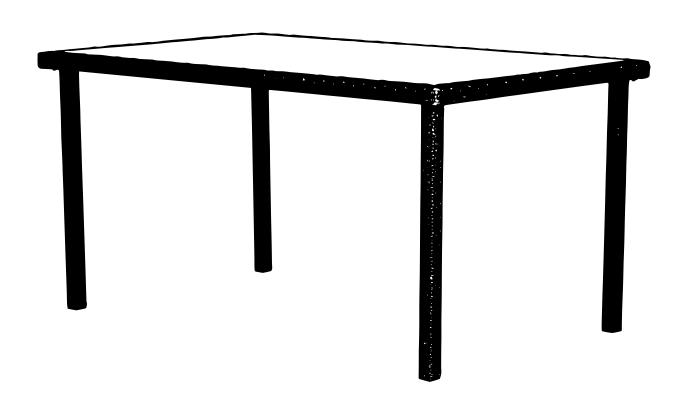

## BAYFIELD 1.5M DINING TABLE

Size: 150L x 90W x 74Hcm Powder coated steel frame Resin Wicker - Natural 5mm Toughened glass table top Suits 6 dining chairs