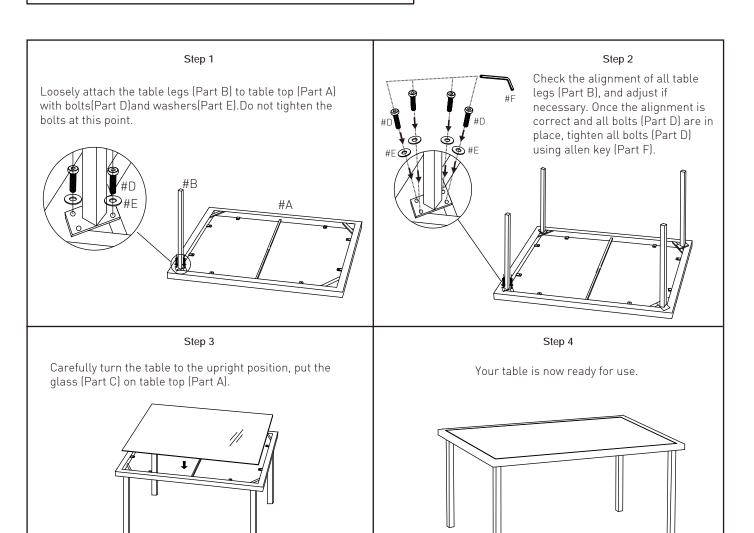

## **ASSEMBLY INSTRUCTIONS**

IMPORTANT: Please read these instructions before using the product and retain for future use.

| Parts List |             |          |          |          |             |          |          |
|------------|-------------|----------|----------|----------|-------------|----------|----------|
| Part No.   | Description | Pictures | Quantity | Part No. | Description | Pictures | Quantity |
| А          | Table top   |          | 1        | D        | Bolts       | 2        | 16       |
| В          | Legs        |          | 4        | E        | Washers     | 0        | 16       |
| С          | Glass top   | ==       | 1        | F        | Allen Key   |          | 1        |

Please ensure you have all the components above before you begin assembly.

## Note:

- 1. Please kindly check the spare parts are included before assembly.
- 2. Please do not tighten the screws before assembly is completed.