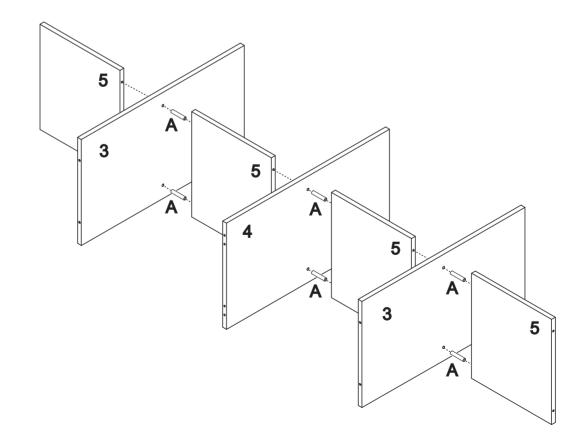

## 2 x 4 STORAGE UNIT (01416, 01484 & 01519) ASSEMBLY INSTRUCTIONS

#### THIS PRODUCT SHOULD BE ANCHORED TO A WALL OR OTHER SUITABLE SURFACE TO AVOID SERIOUS INJURY OR DEATH.

To help avoid any serious injury or death, this product includes a bracket to prevent toppling. We strongly recommend that this product be permanently fixed to the wall or other suitable surface. Fixing hardware is not included since different surface materials require different attachments. Please seek professional advice if you are in doubt as to which fixing hardware to use. Regularly check your fixing device.





# 2 x 4 STORAGE UNIT (01416, 01484 & 01519) ASSEMBLY INSTRUCTIONS

HARDWARE







# STEP 1





## 2 x 4 STORAGE UNIT (01416, 01484 & 01519) **ASSEMBLY INSTRUCTIONS**



www.flexistorage.com.au