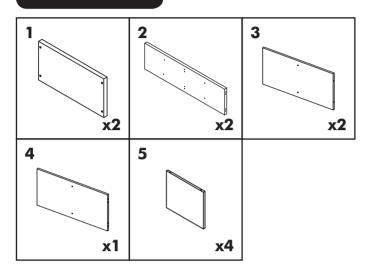

## 2 x 4 STORAGE UNIT (01416, 01484 & 01519) ASSEMBLY INSTRUCTIONS

#### THIS PRODUCT SHOULD BE ANCHORED TO A WALL OR OTHER SUITABLE SURFACE TO AVOID SERIOUS INJURY OR DEATH.

To help avoid any serious injury or death, this product includes a bracket to prevent toppling. We strongly recommend that this product be permanently fixed to the wall or other suitable surface. Fixing hardware is not included since different surface materials require different attachments. Please seek professional advice if you are in doubt as to which fixing hardware to use. Regularly check your fixing device.





# 2 x 4 STORAGE UNIT (01416, 01484 & 01519) ASSEMBLY INSTRUCTIONS

HARDWARE







# STEP 1





## 2 x 4 STORAGE UNIT (01416, 01484 & 01519) **ASSEMBLY INSTRUCTIONS**



www.flexistorage.com.au