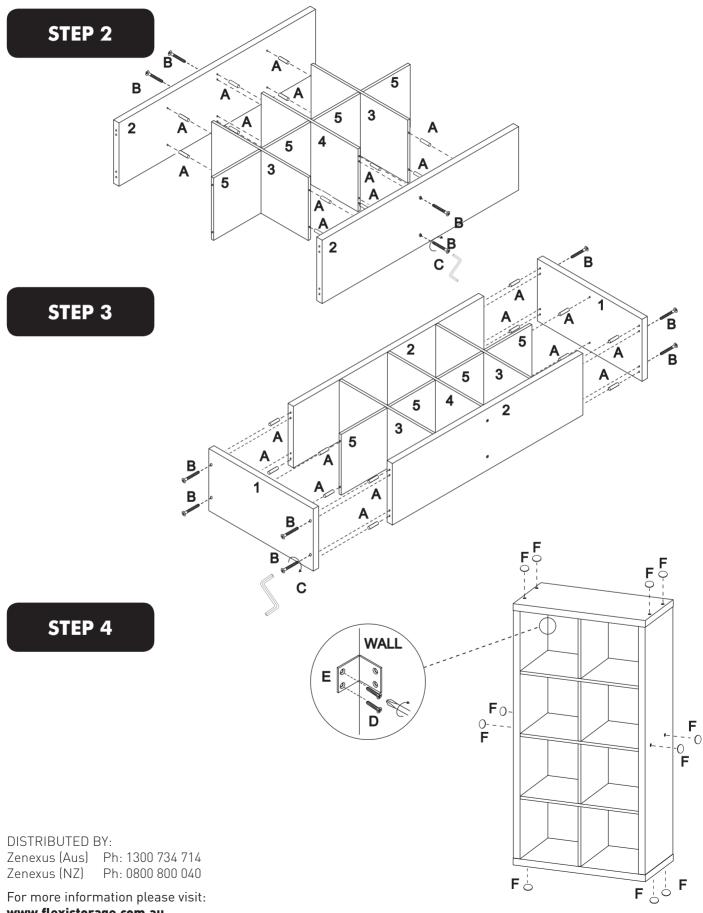

#### THIS PRODUCT SHOULD BE ANCHORED TO A WALL OR OTHER SUITABLE SURFACE TO AVOID SERIOUS INJURY OR DEATH.

To help avoid any serious injury or death, this product includes a bracket to prevent toppling. We strongly recommend that this product be permanently fixed to the wall or other suitable surface. Fixing hardware is not included since different surface materials require different attachments. Please seek professional advice if you are in doubt as to which fixing hardware to use. Regularly check your fixing device.