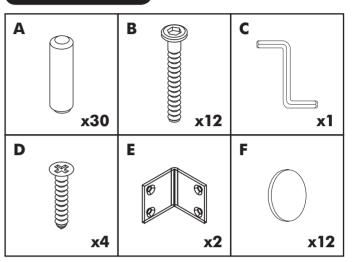

## 2 x 4 STORAGE UNIT (01416, 01484 & 01519) ASSEMBLY INSTRUCTIONS

#### THIS PRODUCT SHOULD BE ANCHORED TO A WALL OR OTHER SUITABLE SURFACE TO AVOID SERIOUS INJURY OR DEATH.

To help avoid any serious injury or death, this product includes a bracket to prevent toppling. We strongly recommend that this product be permanently fixed to the wall or other suitable surface. Fixing hardware is not included since different surface materials require different attachments. Please seek professional advice if you are in doubt as to which fixing hardware to use. Regularly check your fixing device.





# 2 x 4 STORAGE UNIT (01416, 01484 & 01519) ASSEMBLY INSTRUCTIONS

HARDWARE







# STEP 1





## 2 x 4 STORAGE UNIT (01416, 01484 & 01519) **ASSEMBLY INSTRUCTIONS**



www.flexistorage.com.au