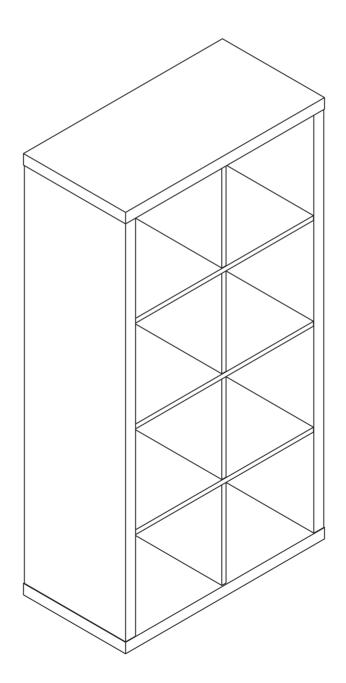

## 2 x 4 STORAGE UNIT (01416, 01484 & 01519) ASSEMBLY INSTRUCTIONS

## 2 x 4 STORAGE UNIT (01416, 01484 & 01519) **ASSEMBLY INSTRUCTIONS**

www.flexistorage.com.au