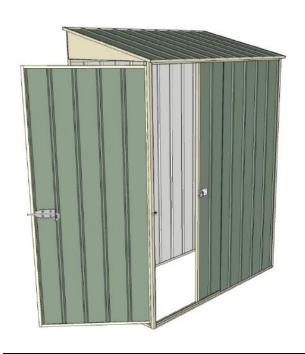

# 1.5mt x 0.8mt x 2.0mt Skillion Roof Garden Shed

Single sliding door + Single hinged door

- 1.9mt extra height walls
- 2.0mt high ridge
- Bolt down brackets and anchors included
- Up to 20% thicker steel than some sheds

## **Available Colors**

Zinc **3316004** 

Cream **3316001** 

Green **3315998** 

| Model                   | S15S108H1      |
|-------------------------|----------------|
| Roof type               | Skillion Roof  |
| Exterior dimension      | 1510mm x 775mm |
| Interior dimension      | 1470mm x 735mm |
| Height @ wall           | 1900mm         |
| Height @ ridge          | 2040mm         |
| Primary door type       | Single sliding |
| Primary door height     | 1870mm         |
| Primary door opening    | 770mm          |
| Secondary door type     | Single hinged  |
| Secondary door height   | 1845mm         |
| Secondary door opening  | 720mm          |
| Weight (Kg)             | 55.40          |
| Area (Sq. Mt)           | 1.17           |
| Slab size (100mm thick) | 1610mm x 875mm |