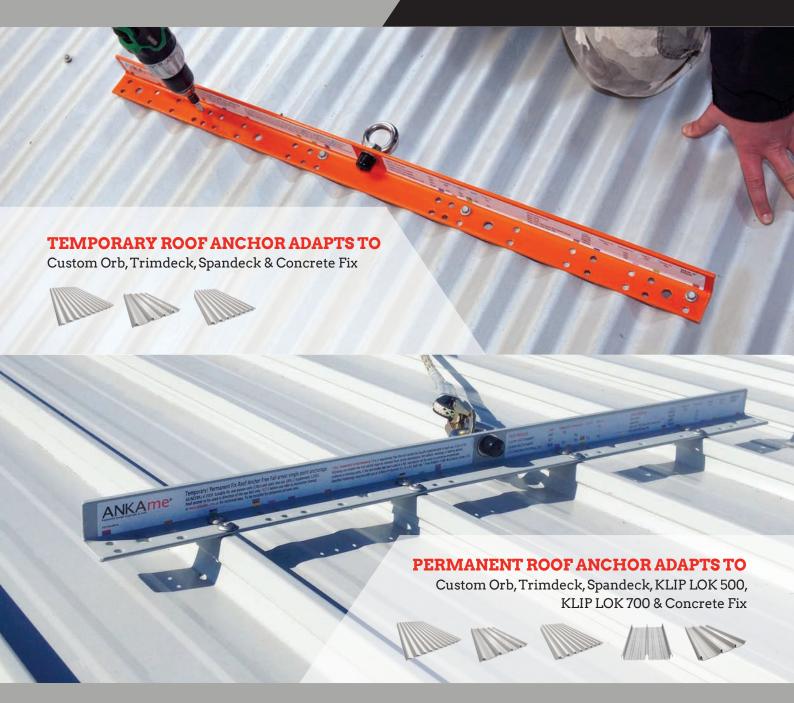

## **KEY FEATURES**

- ALIGNS TO ROOF SCREW PATTERN AND PROFILE
- Compliant and certified product. Complies with AS/NZS standards
- For the use of Free Fall Arrest single point anchorage (15kn)
- Can be used as a Static Line System (as per owner manual)
- Comes with fasteners, owners manual and accessories
- Lightweight (3kg)
- Adapts to metal roof sheeting & concrete fix
- Surface mountable
- Colour coded installation instructions on roof anchor