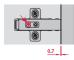

0.7

# Lateral adjustment of door with SALICE concealed hinges.

The adjusting screw produces the lateral travel of the hinge arm from -1.5 mm up to +4.5 mm. This value is reduced to -0.5 mm when using profile door hinges and mini hinges. The door moves with respect to the furniture side without coming apart. There are no further correcting actions required.