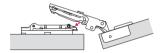

### Hinge Cup (Door)

Mount Plate (Cabinet Side)

### Mounting Instructions

Cup fixed with pre-mounted spreading dowels.

Join the two points marked by an arrow.

Apply light pressure.

Cup fixed with pre-mounted spreading dowels.