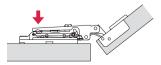

### Mounting Instructions

Cup fixed with pre-mounted spreading dowels.

Join the two points marked by an arrow.

Apply light pressure.

Cup fixed with pre-mounted spreading dowels.