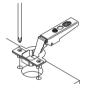

### Mounting Instructions

Cup fixed with pre-mounted spreading dowels.

Join the two points marked by an arrow.

Apply light pressure.

Cup fixed with pre-mounted spreading dowels.