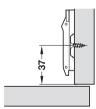

#### Adjusting the Door

### Height adjustment of door with SALICE cruciform mounting plates with slot.

Height adjustment of door of ±2 mm is possible by loosening the two fixing screws. The slots allow the mounting plates to slide in both directions. Afterwards the screws must be re-tightened.