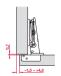

# Depth adjustment of door with SALICE mounting plates.

With the SALICE mounting plates with quick fixing system, a depth adjustment of the door from -0.5 mm up to +2.8 mm is possible via eccentric. It is not necessary to loosen further screws.

# Lateral adjustment of door with SALICE concealed hinges.

The adjusting screw produces the lateral travel of the hinge arm from -1.5 mm up to +4.5 mm. This value is reduced to -0.5 mm when using profile door hinges and mini hinges. The door moves with respect to the furniture side without coming apart. There are no further correcting actions required.