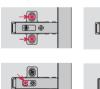

# Lateral adjustment of door with SALICE concealed hinges.

The adjusting screw produces the lateral travel of the hinge arm from -1.5 mm up to +4.5 mm. This value is reduced to -0.5 mm when using profile door hinges and mini hinges. The door moves with respect to the furniture side without coming apart. There are no further correcting actions required.