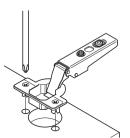

### Mounting Instructions

Cup fixed with pre-mounted spreading dowels.

Join the two points marked by an arrow.

Apply light pressure.

Cup fixed with pre-mounted spreading dowels.