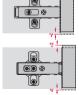

#### Adjusting the Door

### Height adjustment of door with SALICE cruciform mounting plates with slot.

Height adjustment of door of ±2 mm is possible by loosening the two fixing screws. The slots allow the mounting plates to slide in both directions. Afterwards the screws must be re-tightened.