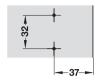

#### **Drilling Instructions**

#### Tools Required:

- > 35mm Ø Drill Bit & Template Kit
- > 10mm Ø Drill Bit
- > 2mm Ø Drill Bit
- > Pencil
- > Power Drill
- > No 2 Pozidrive Screwdriver / Screw Bit

Salice Hinge Drilling Pattern

ARTICLE # 483.02.404