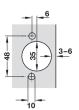

### Hinge Cup (Door)

Mount Plate (Cabinet Side)

#### Tools Required:

- > 35mm Ø Drill Bit & Template Kit
- > 10mm Ø Drill Bit
- > 2mm Ø Drill Bit
- > Pencil
- > Power Drill
- > No 2 Pozidrive Screwdriver / Screw Bit

Salice Hinge Drilling Pattern

ARTICLE # 483.02.404