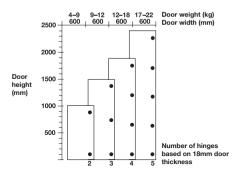

#### Tools Required:

- > 35mm Ø Drill Bit & Template Kit
- > 10mm Ø Drill Bit
- > 2mm Ø Drill Bit
- > Pencil
- > Power Drill
- > No 2 Pozidrive Screwdriver / Screw Bit

Salice Hinge Drilling Pattern

ARTICLE # 483.02.404