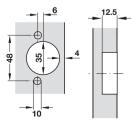

#### **Drilling Instructions**

#### Tools Required:

- > 35mm Ø Drill Bit & Template Kit
- > 10mm Ø Drill Bit
- > 2mm Ø Drill Bit
- > Pencil
- > Power Drill
- > No 2 Pozidrive Screwdriver / Screw Bit

Salice Hinge Drilling Pattern

ARTICLE # 483.02.404