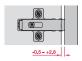

# Depth adjustment of door with SALICE mounting plates.

With the SALICE mounting plates with quick fixing system, a depth adjustment of the door from -0.5 mm up to +2.8 mm is possible via eccentric. It is not necessary to loosen further screws.