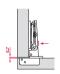

### Height adjustment of door with SALICE cruciform mounting plates with slot.

Height adjustment of door of ±2 mm is possible by loosening the two fixing screws. The slots allow the mounting plates to slide in both directions. Afterwards the screws must be re-tightened.